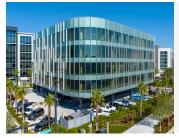

#### 6876 Marwick Lane

6876 Marwick Lane, Orlando, FL 32827

- Eight-story, Class A office building under construction with completion anticipated in late 2023.
- Close to Town Center hotels, restaurants, retail, and entertainment venues. Garage parking available for tenants and visitors
- 36,000+ SF floor plates make this an ideal location for corporate occupier

#### Office For Lease

Available Space: 2.700 RSF to 232.363 RSF