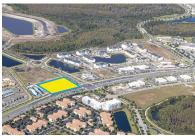

#### Lake Nona Greenwood B1&2

Narcoossee Road, Orlando, FL 32827

- · Fronts Narcoossee Road
- · Part of Lake Nona Greenwood, Lake Nona's newest retail center

Available Space: 2.11 acre

#### Land For Lease