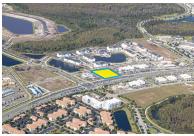

#### Lake Nona Greenwood A5

Narcoossee Road, Orlando, FL 32827

- · Fronts Narcoossee Road
- $\cdot$  Part of Lake Nona Greenwood, Lake Nona's newest retail center

Available Space: 1.20 acres

#### Land For Lease