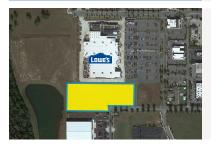

#### 12278 Narcoossee

12278 Narcoossee Road, Orlando, FL 32832

- Part of the Lake Nona Landing retail center, featuring Lowe's, Walmart, Sam's Club, TJ Maxx & PetSmart
- Fronts Narcoossee Rd and intersection of Vickrey Pl and Suttner Ave

Available Space: 4.8 acres

#### Land For Lease