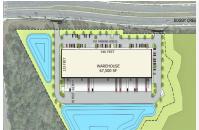

#### Lake Nona Logistics Center

Boggy Creek Road, Orlando, FL 32824

- · South of the Beachline Expressway (SR 528)
- · Adjacent to Orlando International Airport

Available Space: 67,000 SF