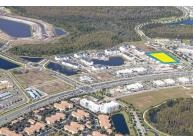

#### Lake Nona Greenwood A7

Narcoossee Rd , Orlando, FL 32827

- · Fronts Narcoossee Road
- · Part of Lake Nona Greenwood, Lake Nona's newest retail center

Available Space: 1.8 acres

#### Land For Lease