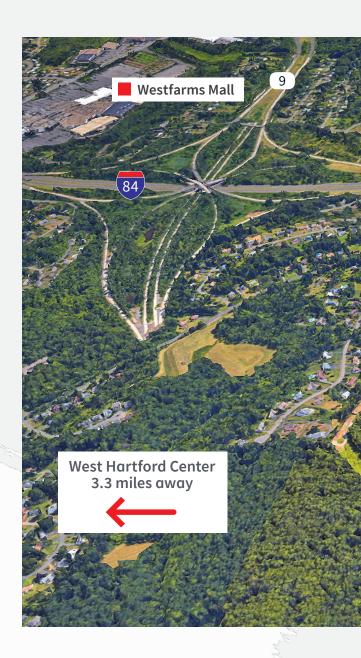

# Unrivaled location

- Immediate access to Interstate 84 and Route 9
- Situated next to the UCONN Health Center and American Red Cross
- Abundance of nearby amenities at the Westfarms Mall, Corbin's Corner and West Hartford Center
- Adjacent to West Hartford Resevoir