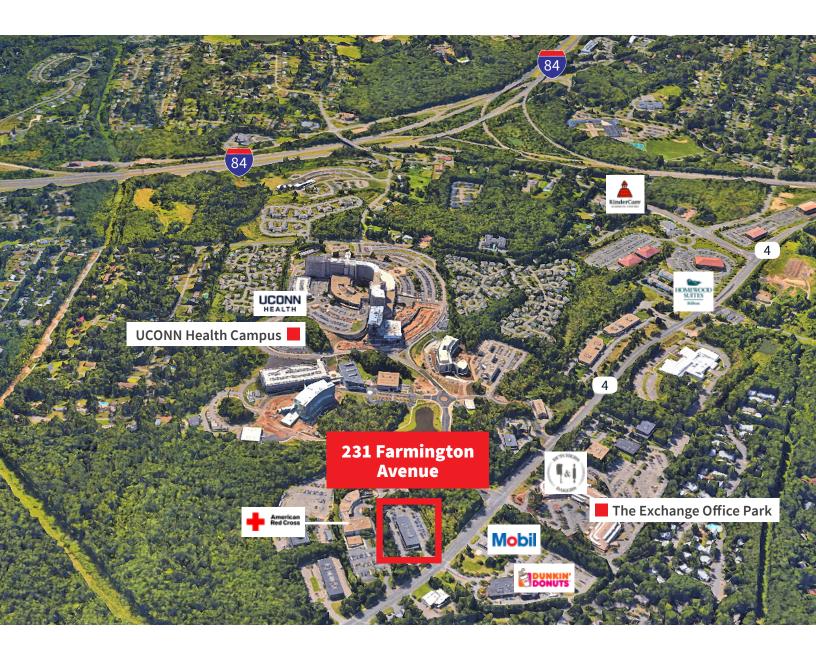

# Unrivaled location

- Immediate access to Interstate 84 and Route 9
- Situated next to the UCONN Health Center and American Red Cross
- Abundance of nearby amenities at the Westfarms Mall, Corbin's Corner and West Hartford Center
- Adjacent to West Hartford Resevoir