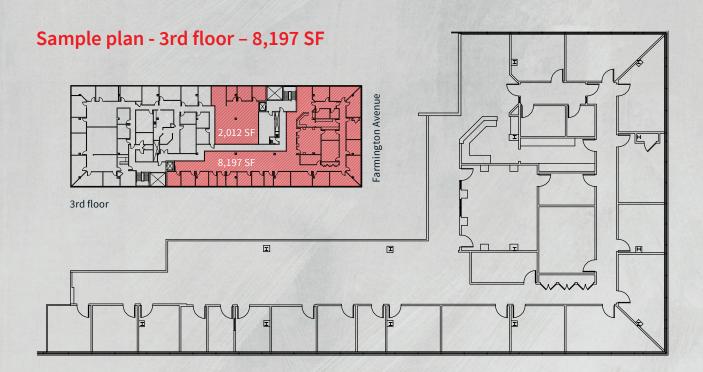

### Immediately available

1st Floor: 1,500 - 3,771 SF

2nd Floor: 1,000 - 2,455 SF

• 3rd Floor: 2,000 - 11,000 SF