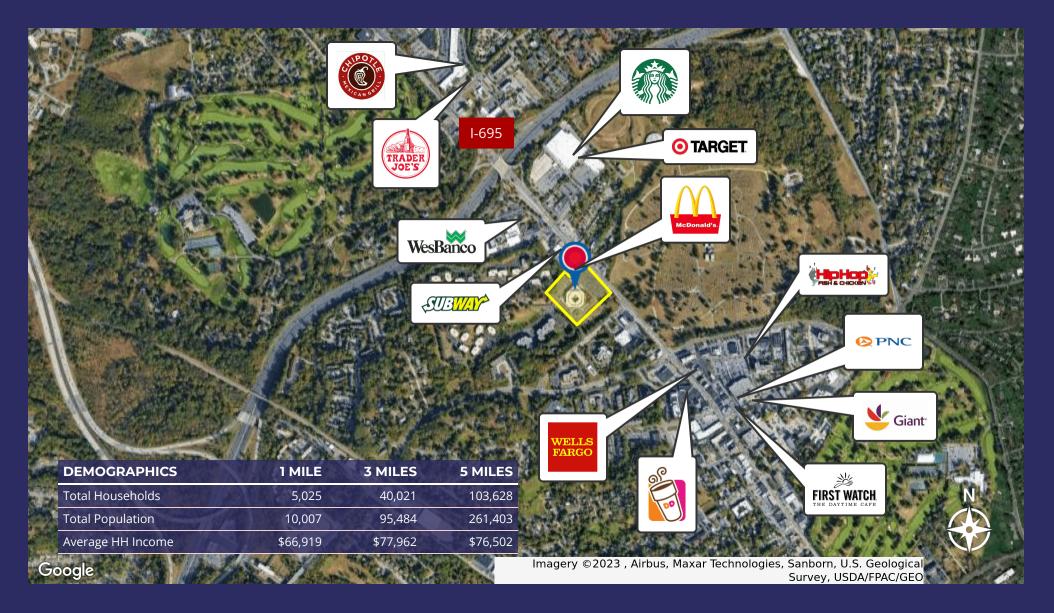

### **Retail Map**

Gilbert R. Trout Investment Real Estate C: 443.921.9332 gtrout@troutdaniel.com www.troutdaniel.com

a del

**DOMESTICAL** 

**Gilbert R. Trout** Investment Real Estate 0: 443.921.9332 ₩ gtrout@troutdaniel.com