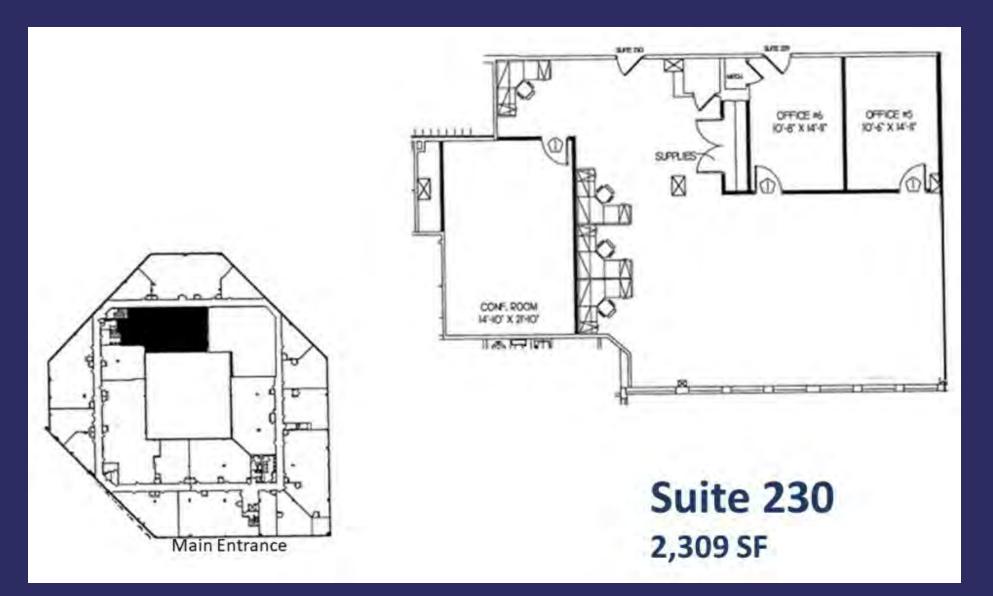

### Floor Plan - Suite 230

**Gilbert R. Trout** Investment Real Estate 0: 443.921.9332

#### AVAILABLE SPACES

| SUITE                | SIZE (SF) | LEASE TYPE                                  | LEASE RATE | DESCRIPTION                                 |
|----------------------|-----------|---------------------------------------------|------------|---------------------------------------------|
| Suite 219- 2nd Floor | 1,800 SF  | Full Service with Janitorial, Net Utilities | Negotiable | Flexible buildouts available                |
| Suite 230- 2nd Floor | 2,309 SF  | Full Service with Janitorial, Net Utilities | Negotiable | Open and sunny, with large conference room. |
| Suite 237- 2nd Floor | 2,183 SF  | Full Service                                | Negotiable | -                                           |