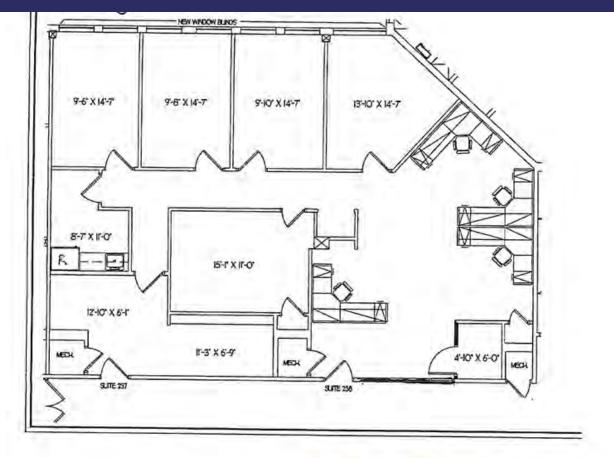

### Floor Plan - Suite 237

Main Entrance

Suite 237 2,183 SF

Gilbert R. Trout Investment Real Estate

#### AVAILABLE SPACES

| SUITE                | SIZE (SF) | LEASE TYPE                                  | LEASE RATE | DESCRIPTION                                 |
|----------------------|-----------|---------------------------------------------|------------|---------------------------------------------|
| Suite 219- 2nd Floor | 1,800 SF  | Full Service with Janitorial, Net Utilities | Negotiable | Flexible buildouts available                |
| Suite 230- 2nd Floor | 2,309 SF  | Full Service with Janitorial, Net Utilities | Negotiable | Open and sunny, with large conference room. |
| Suite 237- 2nd Floor | 2,183 SF  | Full Service                                | Negotiable | -                                           |