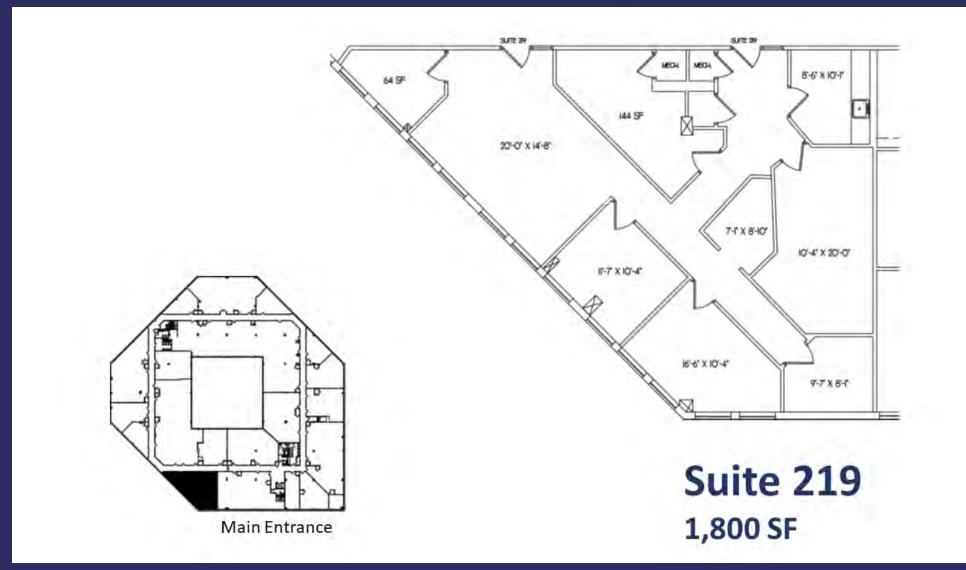

PE                                  | LEASE RATE | DESCRIPTION                                 |
|----------------------|-----------|---------------------------------------------|------------|---------------------------------------------|
| Suite 219- 2nd Floor | 1,800 SF  | Full Service with Janitorial, Net Utilities | Negotiable | Flexible buildouts available                |
| Suite 230- 2nd Floor | 2,309 SF  | Full Service with Janitorial, Net Utilities | Negotiable | Open and sunny, with large conference room. |
| Suite 237- 2nd Floor | 2,183 SF  | Full Service                                | Negotiable | -                                           |



Gilbert R. Trout Investment Real Estate ↓ 0: 443.921.9332 gtrout@troutdaniel.com www.troutdaniel.com



### Floor Plan - Suite 219







### Floor Plan - Suite 230





**Gilbert R. Trout** Investment Real Estate 0: 443.921.9332



### Floor Plan - Suite 237



Main Entrance



Suite 237 2,183 SF





Gilbert R. Trout Investment Real Estate

### Aerial Map





Gilbert R. Trout Investment Real Estate C: 443.921.9332 gtrout@troutdaniel.com www.troutdaniel.com



### **Retail Map**





Gilbert R. Trout Investment Real Estate C: 443.921.9332 gtrout@troutdaniel.com www.troutdaniel.com





a del

**DOMESTICAL** 

**Gilbert R. Trout** Investment Real Estate 0: 443.921.9332 ₩ gtrout@troutdaniel.com

- Maria

ALC: NO

The information contained in this marketing brochure has been obtained fi believe to be reliable; however, Trout Daniel & Associates LLC has not verifi verify any of the information contained, herein, nor has