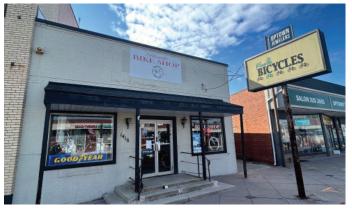

### BUILDING FOR SALE **1416 REISTERSTOWN ROAD PIKESVILLE, MARYLAND 21208**

## SALE PRICE: \$395,000

|               | PROPERTY HIGHLIGHTS                                                                    | DEMOGRAPHICS                     | 1 MILE                                         | 3 MILE    | 5 MILE    |
|---------------|----------------------------------------------------------------------------------------|----------------------------------|------------------------------------------------|-----------|-----------|
|               | 2,784 SF building for sale!<br>Abundance of parking in rear of building                | POPULATION:                      | 9,345                                          | 112,204   | 263,096   |
| ٥             | Existing tenant has been open and operating for 14 years                               | AVERAGE HH INC:                  | \$121,002                                      | \$129,252 | \$126,625 |
|               | Excellent visibility from Reisterstown Road<br>Over 34,000 cars passing the site daily | # OF EMPLOYEES:                  | 9,878                                          | 47,193    | 131,037   |
| PROUD PARTNER |                                                                                        |                                  |                                                |           |           |
|               | CONTACT   Oliver Weinberg<br>Michael Stoltz                                            | C 343.610.9618<br>O 410.952.7869 | E oliver@mfirealty.com<br>E evan@mfirealty.com |           |           |