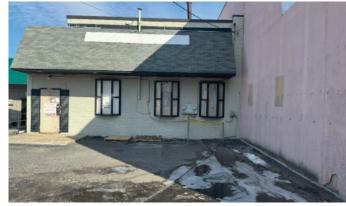

### BUILDING FOR SALE **1416 REISTERSTOWN ROAD PIKESVILLE, MARYLAND 21208**

## SALE PRICE: \$395,000

|               | PROPERTY HIGHLIGHTS                                                                    | DEMOGRAPHICS                     | 1 MILE                                         | 3 MILE    | 5 MILE    |
|---------------|----------------------------------------------------------------------------------------|----------------------------------|------------------------------------------------|-----------|-----------|
|               | 2,784 SF building for sale!<br>Abundance of parking in rear of building                | POPULATION:                      | 9,345                                          | 112,204   | 263,096   |
| ٥             | Existing tenant has been open and operating for 14 years                               | AVERAGE HH INC:                  | \$121,002                                      | \$129,252 | \$126,625 |
|               | Excellent visibility from Reisterstown Road<br>Over 34,000 cars passing the site daily | # OF EMPLOYEES:                  | 9,878                                          | 47,193    | 131,037   |
| PROUD PARTNER |                                                                                        |                                  |                                                |           |           |
|               | CONTACT   Oliver Weinberg<br>Michael Stoltz                                            | C 343.610.9618<br>O 410.952.7869 | E oliver@mfirealty.com<br>E evan@mfirealty.com |           |           |