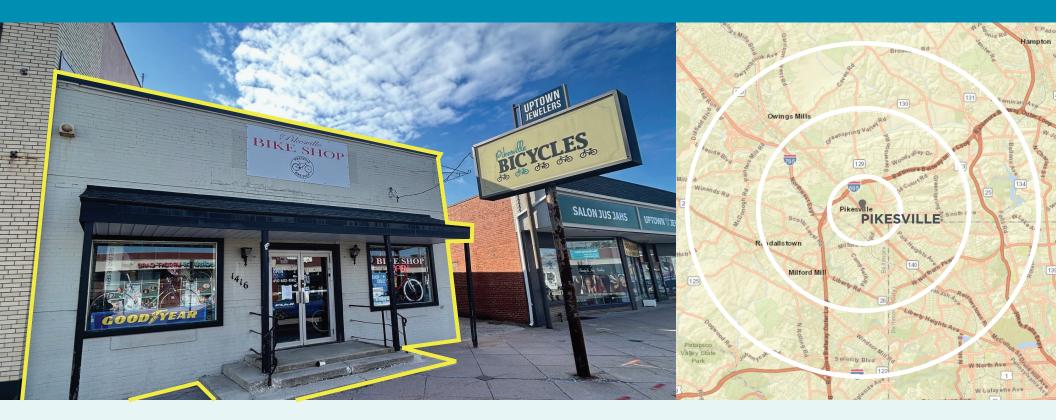

### BUILDING FOR SALE **1416 REISTERSTOWN ROAD PIKESVILLE, MARYLAND 21208**

## SALE PRICE: \$395,000

|               | PROPERTY HIGHLIGHTS                                                                    | DEMOGRAPHICS                     | 1 MILE                                         | 3 MILE    | 5 MILE    |
|---------------|----------------------------------------------------------------------------------------|----------------------------------|------------------------------------------------|-----------|-----------|
|               | 2,784 SF building for sale!<br>Abundance of parking in rear of building                | POPULATION:                      | 9,345                                          | 112,204   | 263,096   |
| ٥             | Existing tenant has been open and operating for 14 years                               | AVERAGE HH INC:                  | \$121,002                                      | \$129,252 | \$126,625 |
|               | Excellent visibility from Reisterstown Road<br>Over 34,000 cars passing the site daily | # OF EMPLOYEES:                  | 9,878                                          | 47,193    | 131,037   |
| PROUD PARTNER |                                                                                        |                                  |                                                |           |           |
|               | CONTACT   Oliver Weinberg<br>Michael Stoltz                                            | C 343.610.9618<br>O 410.952.7869 | E oliver@mfirealty.com<br>E evan@mfirealty.com |           |           |