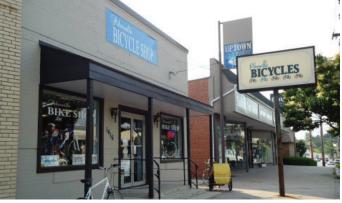

### BUILDING FOR SALE **1416 REISTERSTOWN ROAD PIKESVILLE, MARYLAND 21208**

## SALE PRICE: \$395,000

|               | PROPERTY HIGHLIGHTS                                                                    | DEMOGRAPHICS                     | 1 MILE                                         | 3 MILE    | 5 MILE    |
|---------------|----------------------------------------------------------------------------------------|----------------------------------|------------------------------------------------|-----------|-----------|
|               | 2,784 SF building for sale!<br>Abundance of parking in rear of building                | POPULATION:                      | 9,345                                          | 112,204   | 263,096   |
| ٥             | Existing tenant has been open and operating for 14 years                               | AVERAGE HH INC:                  | \$121,002                                      | \$129,252 | \$126,625 |
|               | Excellent visibility from Reisterstown Road<br>Over 34,000 cars passing the site daily | # OF EMPLOYEES:                  | 9,878                                          | 47,193    | 131,037   |
| PROUD PARTNER |                                                                                        |                                  |                                                |           |           |
|               | CONTACT   Oliver Weinberg<br>Michael Stoltz                                            | C 343.610.9618<br>O 410.952.7869 | E oliver@mfirealty.com<br>E evan@mfirealty.com |           |           |