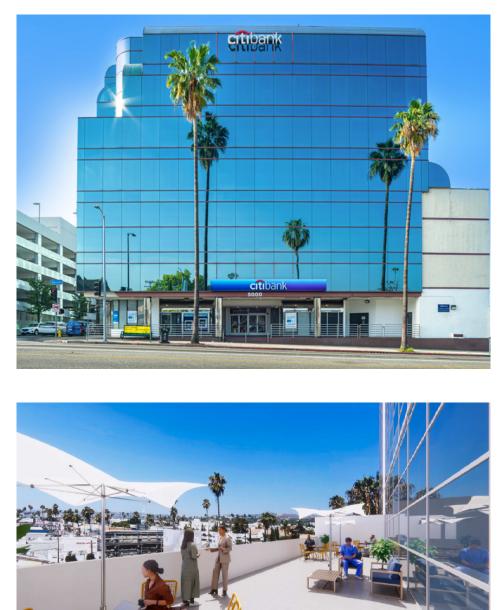

## MEDICAL OFFICE OVERVIEW

Avison Young- Southern Ca – LTD has been exclusively retained to offer 5000 West Sunset Blvd for lease. This unique property is located in heart of the major medical hub of Los Angeles. Childrens Hospital of Los Angeles (CHLA), Kaiser Hospital Los Angeles and Hollywood Presbyterian Medical Center are all within walking distance to 5000 West Sunset. These world class medical centers employ over +\_1,500 physicians, +- 1400 hospital beds and thousands of skilled healthcare employees. 5000 West Sunset has the medical infrastructure available that will pave the way for a customized medical conversion. There is an open outdoor patio for social connection with beautiful views of the Hollywood hills. With over 60,000 square feet available and vacant, 5000 West Sunset offers a once in a lifetime opportunity to place your medical service line or speciality care center in the main hub and spoke of the Los Angeles Medical market. Plant your flag today in this mega medical market.

## **PROPERTY OVERVIEW**

5000 W Sunset Blvd Los Angeles

Address 5000 W Sunset Blvd Los Angeles, CA 90027

**Total SF** 60,741

**Typical Floorplate SF** 8,677

**Year Built** 1987

Stories

**Elevators** 