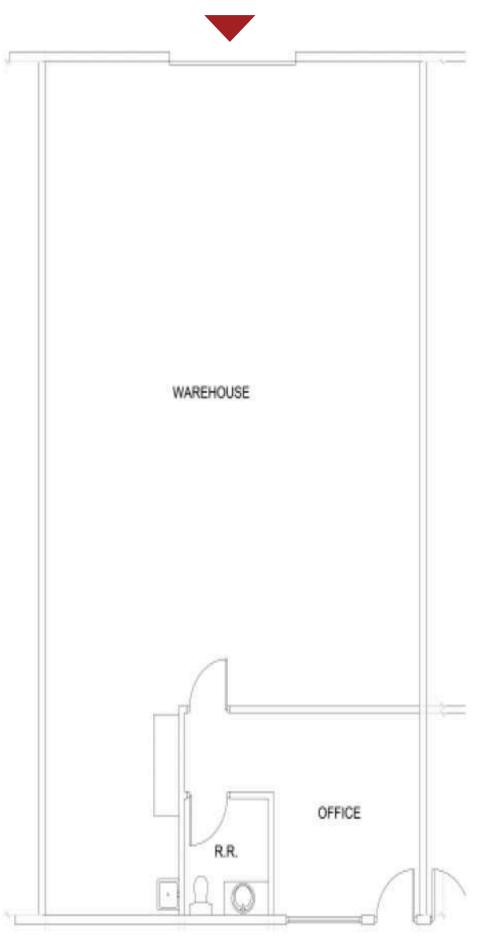

# **Space Details**

**Total Square Feet:** ±1,560 SF **Warehouse:** ± 1,323 SF **Office:** ± 237 SF

Lease Rate: Approx. \$1.365 / SF NNN CAM: Approx. \$380.38 / Month Approx. Total Monthly: \$2509.38

**Available:** Immediately **Lease Expires:** September 30, 2026

Clear Height: ±13' Truss & 13'8" deck Parking Ratio: 2.75 / 1,000 SF (no assigned parking) Power: 100 amp single phase 120/240 volt

One (1) Grade Door (10' x 10')