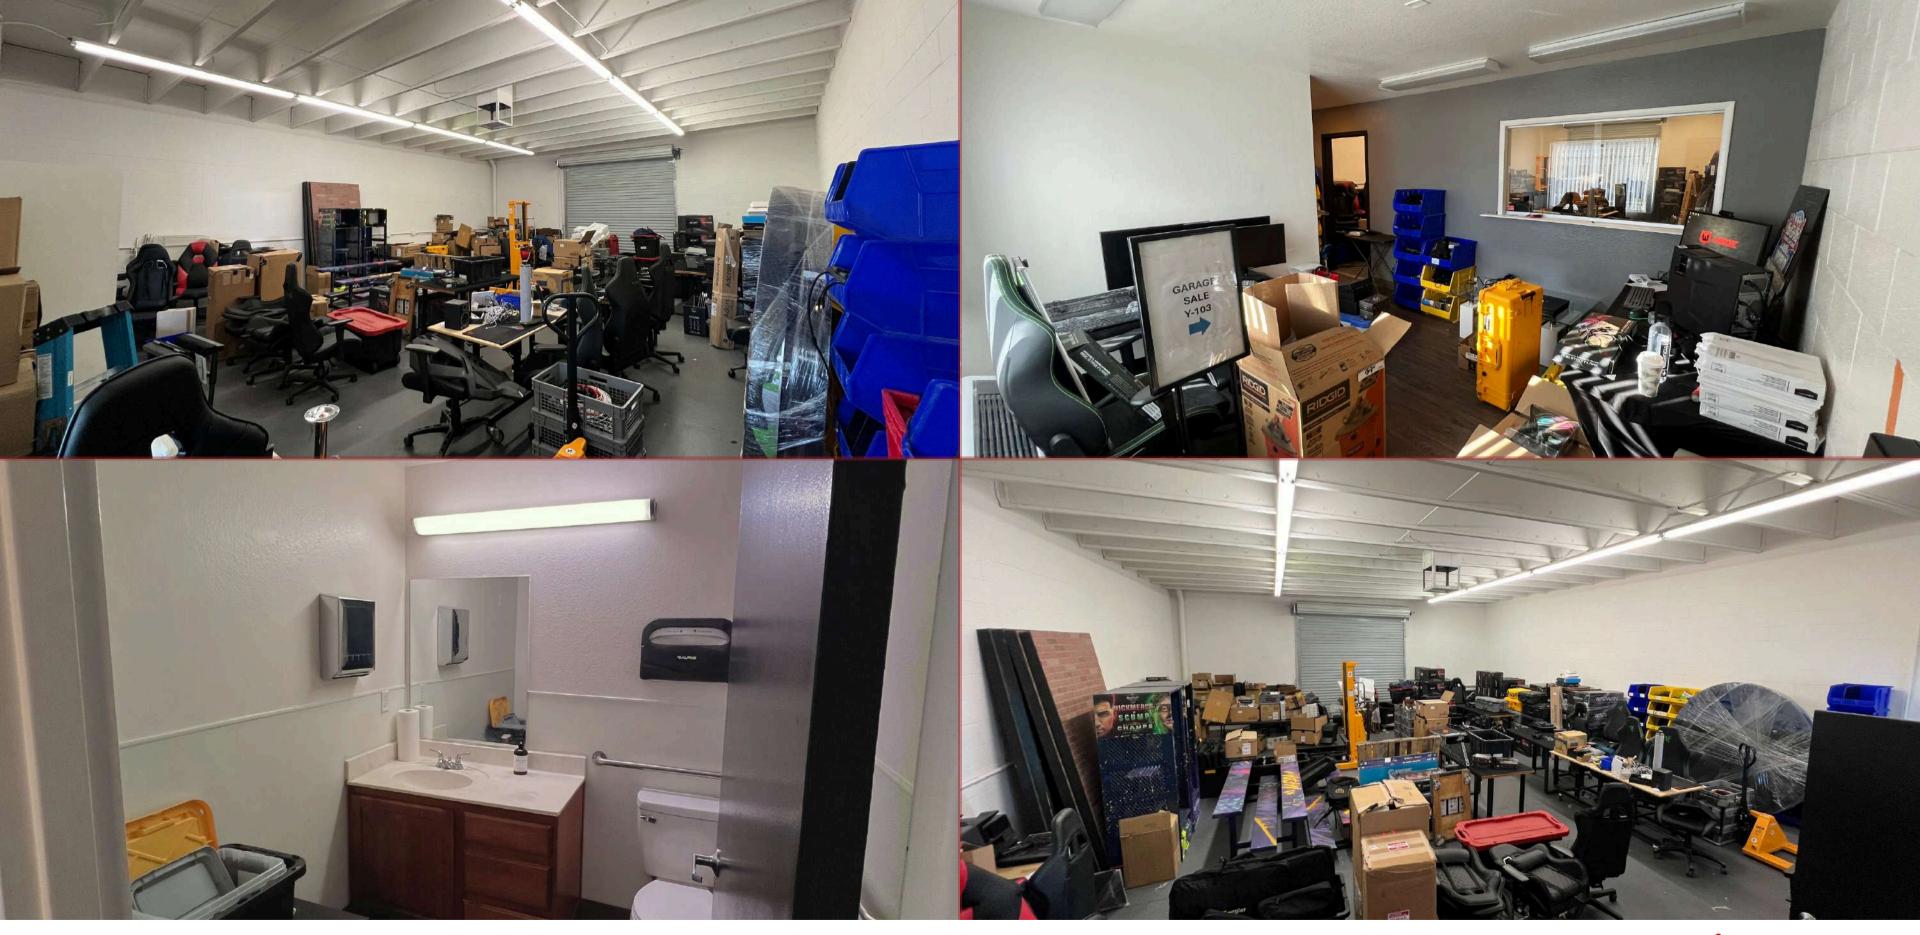

# **Space Details**

**Total Square Feet:** ±1,560 SF **Warehouse:** ± 1,323 SF **Office:** ± 237 SF

Lease Rate: Approx. \$1.365 / SF NNN CAM: Approx. \$380.38 / Month Approx. Total Monthly: \$2509.38

**Available:** Immediately **Lease Expires:** September 30, 2026

Clear Height: ±13' Truss & 13'8" deck Parking Ratio: 2.75 / 1,000 SF (no assigned parking) Power: 100 amp single phase 120/240 volt

One (1) Grade Door (10' x 10')