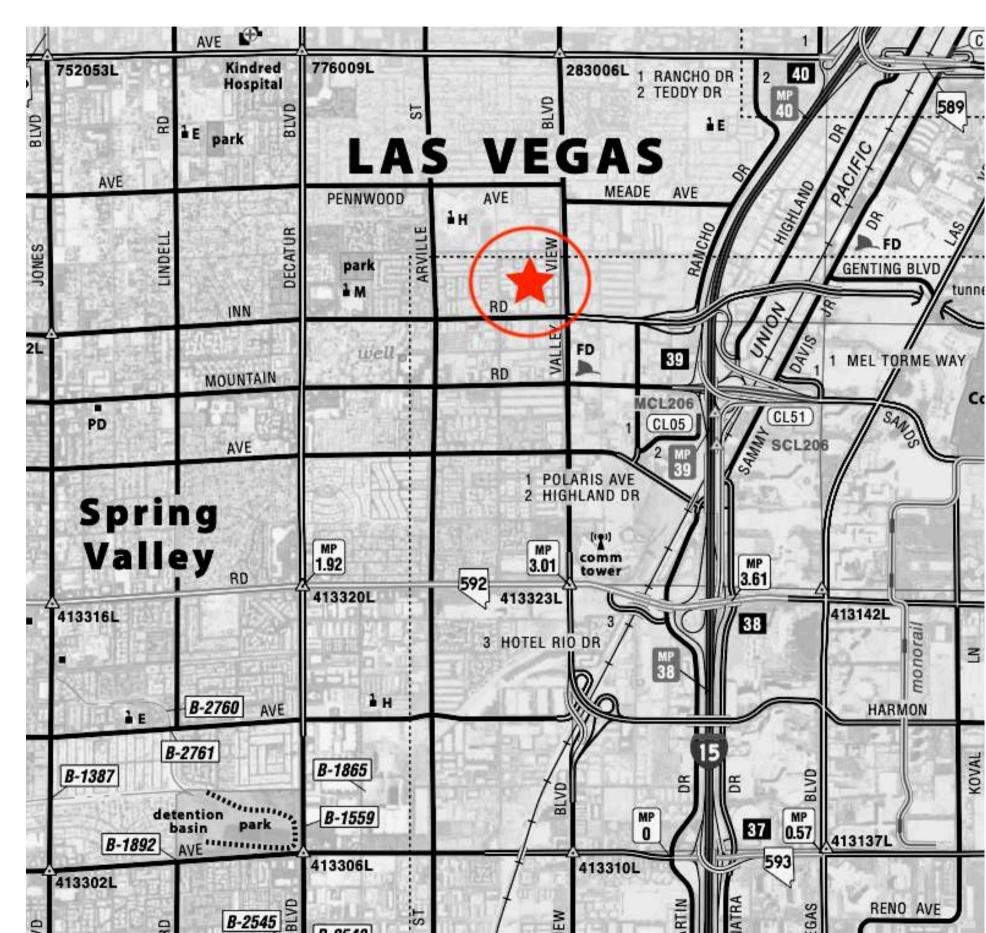

## Industrial Sublease Opportunity

Location One Commerce Center 3111 S Valley View Blvd, Suite Y-103, Las Vegas, NV 89102

# **Property Details**

- 522,431 SF mixed use project
- Located on the NW corner of Valley View Blvd and Desert Inn Rd
- Easy access to the Strip, I-15/Spring Mountain Interchange, & US-95
- Grade Level Roll Up Door
- CAM includes HVAC Maintenance
- Common Area Restrooms
- Building Type: Flex
- Building Size: 8,865 SF
- Lot Size: 1.27 AC
- Year Built: 1979
- Zoning: M-1