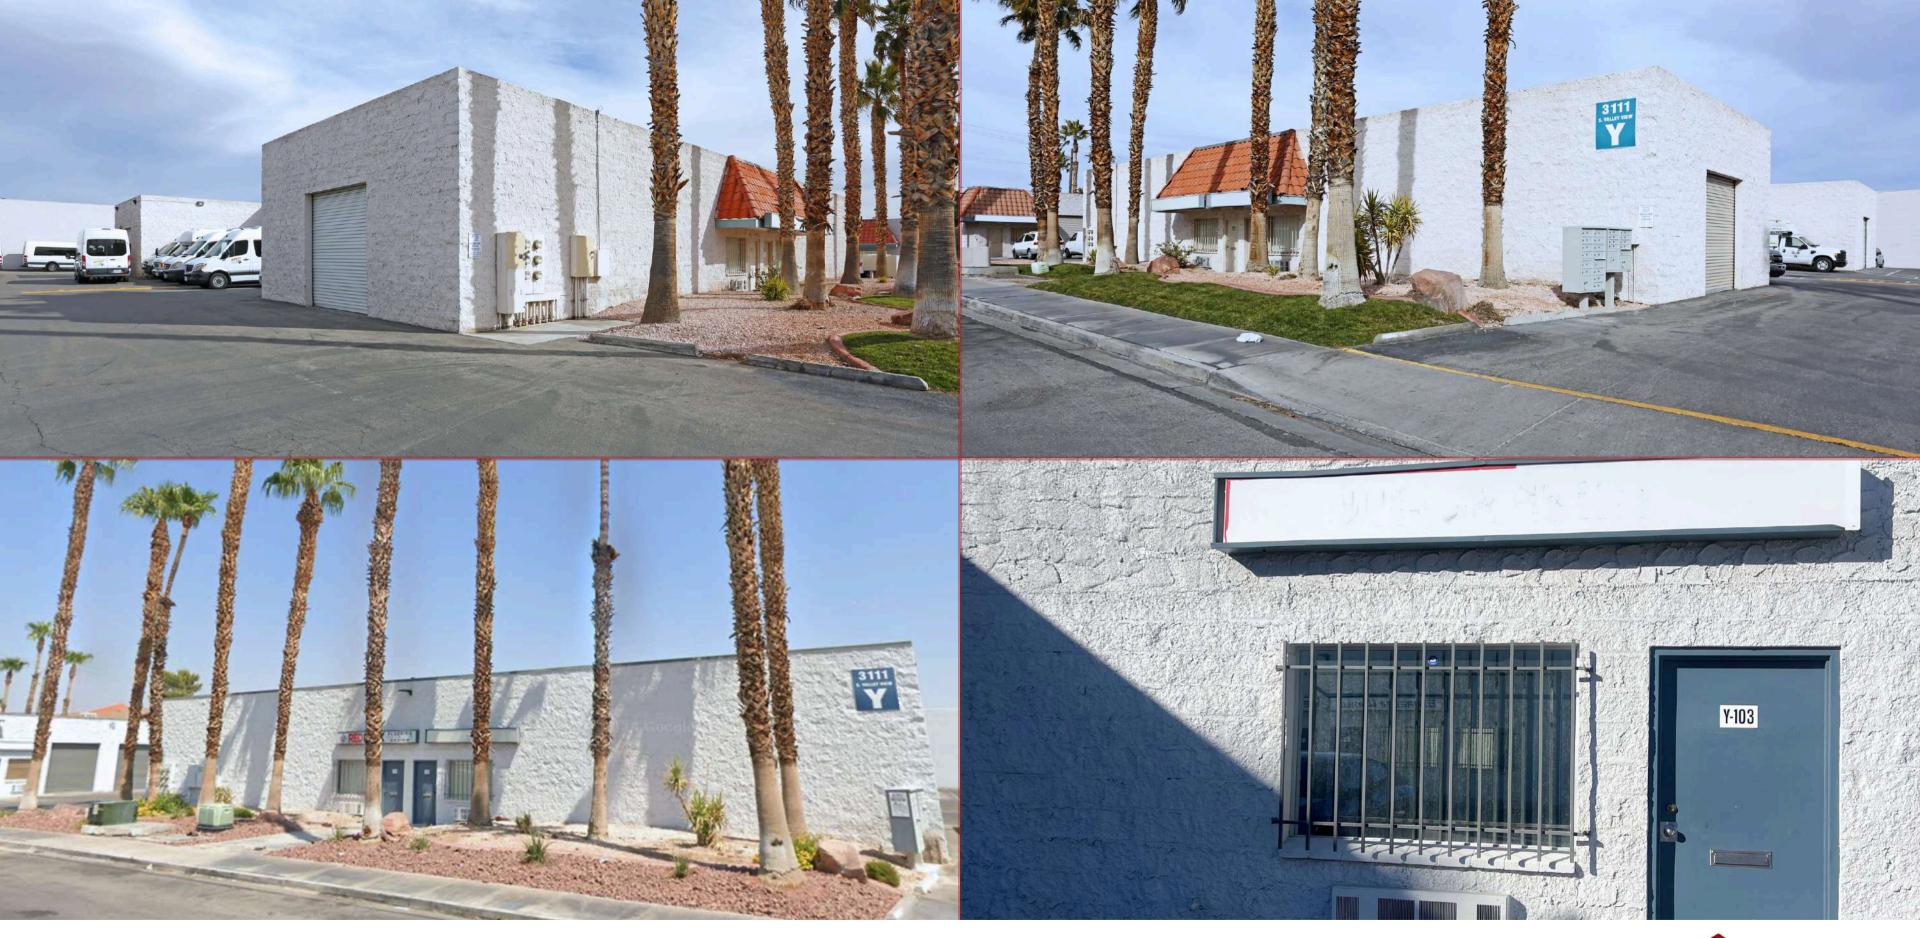

## Industrial Sublease Opportunity

Location One Commerce Center 3111 S Valley View Blvd, Suite Y-103, Las Vegas, NV 89102

# **Property Details**

- 522,431 SF mixed use project
- Located on the NW corner of Valley View Blvd and Desert Inn Rd
- Easy access to the Strip, I-15/Spring Mountain Interchange, & US-95
- Grade Level Roll Up Door
- CAM includes HVAC Maintenance
- Common Area Restrooms
- Building Type: Flex
- Building Size: 8,865 SF
- Lot Size: 1.27 AC
- Year Built: 1979
- Zoning: M-1