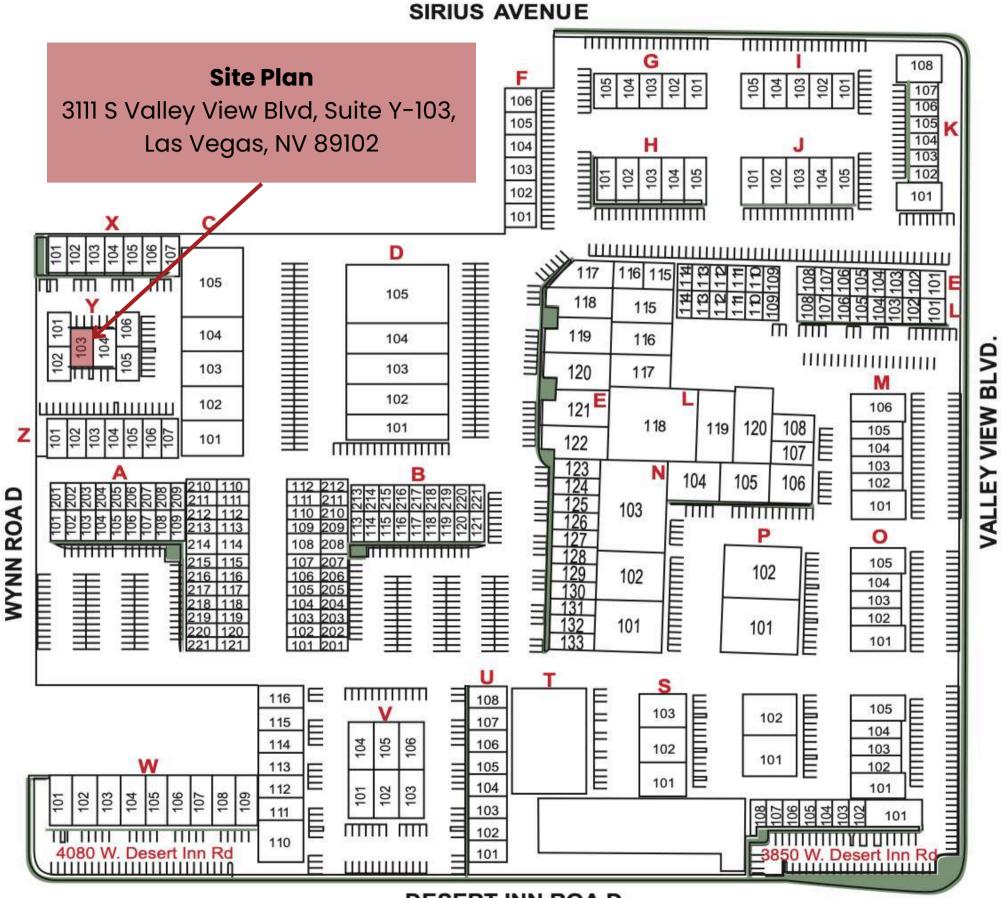

## Industrial Sublease Opportunity

Location One Commerce Center 3111 S Valley View Blvd, Suite Y-103, Las Vegas, NV 89102

#### **DESERT INN ROA D**

DRAWINGS AND PLANS ARE NOT TO SCALE.