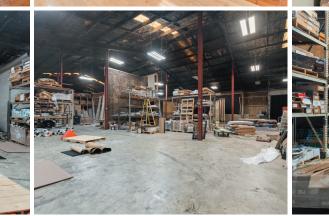

#### • Warehouse: 9,990 sf

• Showroom space: 2,910 sf

• Upstairs area: 2,200 sf

Need a showcase room or retail office? Warehouse space? Upstairs work room? This super diverse space is located in Southside Savannah. A wonderful opportunity awaits with this all in one property for lease. These units can be split up if needed! Do you just need a warehouse, showcase room/retail office, or upstairs space? Ask about the possibilities that are available and we can tailor to your needs. The warehouse is 9,990 square feet. The showcase/ retail is 2,910 square feet and the upstairs area is 2,200 square feet. These units also have great frontage on Windsor Road and strategic proximity to Truman Parkway that enhances logistical operations with easy access to major transportation routes.