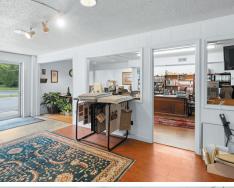

#### • Warehouse: 9,990 sf

• Showroom space: 2,910 sf

• Upstairs area: 2,200 sf

Need a showcase room or retail office? Warehouse space? Upstairs work room? This super diverse space is located in Southside Savannah. A wonderful opportunity awaits with this all in one property for lease. These units can be split up if needed! Do you just need a warehouse, showcase room/retail office, or upstairs space? Ask about the possibilities that are available and we can tailor to your needs. The warehouse is 9,990 square feet. The showcase/ retail is 2,910 square feet and the upstairs area is 2,200 square feet. These units also have great frontage on Windsor Road and strategic proximity to Truman Parkway that enhances logistical operations with easy access to major transportation routes.