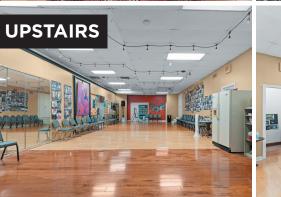

#### • Warehouse: 9,990 sf

• Showroom space: 2,910 sf

• Upstairs area: 2,200 sf

Need a showcase room or retail office? Warehouse space? Upstairs work room? This super diverse space is located in Southside Savannah. A wonderful opportunity awaits with this all in one property for lease. These units can be split up if needed! Do you just need a warehouse, showcase room/retail office, or upstairs space? Ask about the possibilities that are available and we can tailor to your needs. The warehouse is 9,990 square feet. The showcase/ retail is 2,910 square feet and the upstairs area is 2,200 square feet. These units also have great frontage on Windsor Road and strategic proximity to Truman Parkway that enhances logistical operations with easy access to major transportation routes.