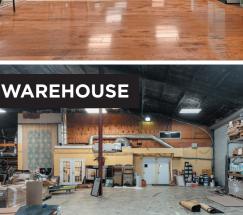

#### • Warehouse: 9,990 sf

• Showroom space: 2,910 sf

• Upstairs area: 2,200 sf

Need a showcase room or retail office? Warehouse space? Upstairs work room? This super diverse space is located in Southside Savannah. A wonderful opportunity awaits with this all in one property for lease. These units can be split up if needed! Do you just need a warehouse, showcase room/retail office, or upstairs space? Ask about the possibilities that are available and we can tailor to your needs. The warehouse is 9,990 square feet. The showcase/ retail is 2,910 square feet and the upstairs area is 2,200 square feet. These units also have great frontage on Windsor Road and strategic proximity to Truman Parkway that enhances logistical operations with easy access to major transportation routes.