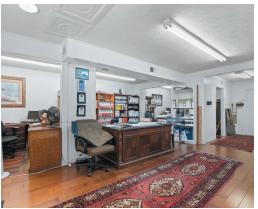

#### • Warehouse: 9,990 sf

• Showroom space: 2,910 sf

• Upstairs area: 2,200 sf

Need a showcase room or retail office? Warehouse space? Upstairs work room? This super diverse space is located in Southside Savannah. A wonderful opportunity awaits with this all in one property for lease. These units can be split up if needed! Do you just need a warehouse, showcase room/retail office, or upstairs space? Ask about the possibilities that are available and we can tailor to your needs. The warehouse is 9,990 square feet. The showcase/ retail is 2,910 square feet and the upstairs area is 2,200 square feet. These units also have great frontage on Windsor Road and strategic proximity to Truman Parkway that enhances logistical operations with easy access to major transportation routes.