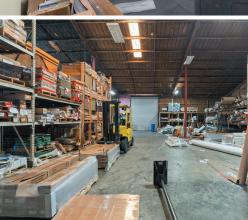

#### • Warehouse: 9,990 sf

• Showroom space: 2,910 sf

• Upstairs area: 2,200 sf

Need a showcase room or retail office? Warehouse space? Upstairs work room? This super diverse space is located in Southside Savannah. A wonderful opportunity awaits with this all in one property for lease. These units can be split up if needed! Do you just need a warehouse, showcase room/retail office, or upstairs space? Ask about the possibilities that are available and we can tailor to your needs. The warehouse is 9,990 square feet. The showcase/ retail is 2,910 square feet and the upstairs area is 2,200 square feet. These units also have great frontage on Windsor Road and strategic proximity to Truman Parkway that enhances logistical operations with easy access to major transportation routes.