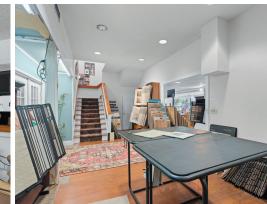

#### • Warehouse: 9,990 sf

• Showroom space: 2,910 sf

• Upstairs area: 2,200 sf

Need a showcase room or retail office? Warehouse space? Upstairs work room? This super diverse space is located in Southside Savannah. A wonderful opportunity awaits with this all in one property for lease. These units can be split up if needed! Do you just need a warehouse, showcase room/retail office, or upstairs space? Ask about the possibilities that are available and we can tailor to your needs. The warehouse is 9,990 square feet. The showcase/ retail is 2,910 square feet and the upstairs area is 2,200 square feet. These units also have great frontage on Windsor Road and strategic proximity to Truman Parkway that enhances logistical operations with easy access to major transportation routes.