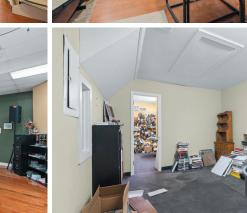

#### • Warehouse: 9,990 sf

• Showroom space: 2,910 sf

• Upstairs area: 2,200 sf

Need a showcase room or retail office? Warehouse space? Upstairs work room? This super diverse space is located in Southside Savannah. A wonderful opportunity awaits with this all in one property for lease. These units can be split up if needed! Do you just need a warehouse, showcase room/retail office, or upstairs space? Ask about the possibilities that are available and we can tailor to your needs. The warehouse is 9,990 square feet. The showcase/ retail is 2,910 square feet and the upstairs area is 2,200 square feet. These units also have great frontage on Windsor Road and strategic proximity to Truman Parkway that enhances logistical operations with easy access to major transportation routes.