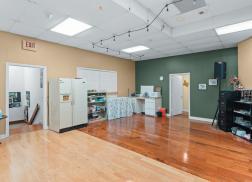

#### • Warehouse: 9,990 sf

• Showroom space: 2,910 sf

• Upstairs area: 2,200 sf

Need a showcase room or retail office? Warehouse space? Upstairs work room? This super diverse space is located in Southside Savannah. A wonderful opportunity awaits with this all in one property for lease. These units can be split up if needed! Do you just need a warehouse, showcase room/retail office, or upstairs space? Ask about the possibilities that are available and we can tailor to your needs. The warehouse is 9,990 square feet. The showcase/ retail is 2,910 square feet and the upstairs area is 2,200 square feet. These units also have great frontage on Windsor Road and strategic proximity to Truman Parkway that enhances logistical operations with easy access to major transportation routes.