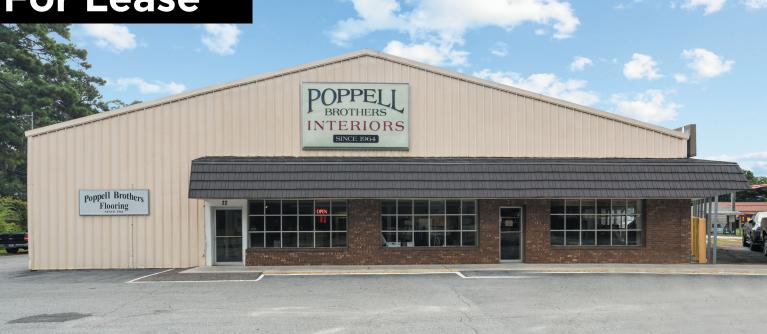

## 22 Windsor Road

Savannah, Georgia 31419

## For Lease

### HIGHLIGHTS

- Multi-use space
- Great frontage on Windsor Rd
- High traffic area
- Strategic proximity to Truman

#### • Warehouse: 9,990 sf

• Showroom space: 2,910 sf

• Upstairs area: 2,200 sf

Need a showcase room or retail office? Warehouse space? Upstairs work room? This super diverse space is located in Southside Savannah. A wonderful opportunity awaits with this all in one property for lease. These units can be split up if needed! Do you just need a warehouse, showcase room/retail office, or upstairs space? Ask about the possibilities that are available and we can tailor to your needs. The warehouse is 9,990 square feet. The showcase/ retail is 2,910 square feet and the upstairs area is 2,200 square feet. These units also have great frontage on Windsor Road and strategic proximity to Truman Parkway that enhances logistical operations with easy access to major transportation routes.