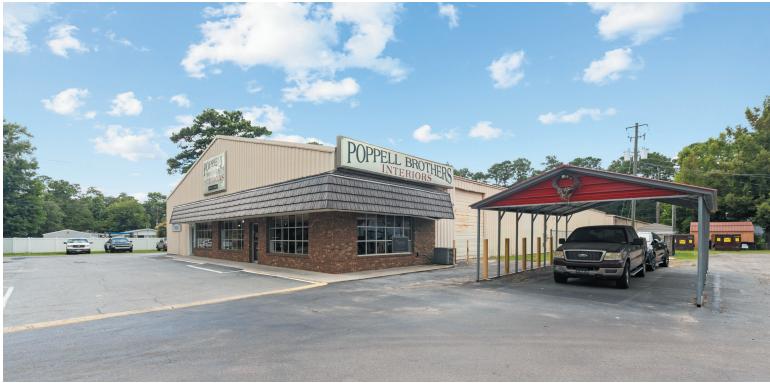

#### • Warehouse: 9,990 sf

• Showroom space: 2,910 sf

• Upstairs area: 2,200 sf

Need a showcase room or retail office? Warehouse space? Upstairs work room? This super diverse space is located in Southside Savannah. A wonderful opportunity awaits with this all in one property for lease. These units can be split up if needed! Do you just need a warehouse, showcase room/retail office, or upstairs space? Ask about the possibilities that are available and we can tailor to your needs. The warehouse is 9,990 square feet. The showcase/ retail is 2,910 square feet and the upstairs area is 2,200 square feet. These units also have great frontage on Windsor Road and strategic proximity to Truman Parkway that enhances logistical operations with easy access to major transportation routes.