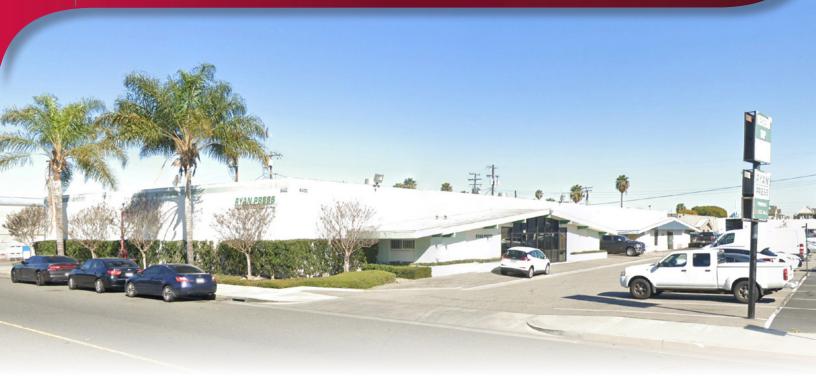

### ±12,040 SF Freestanding Industrial Building

### 6400 Dale St | Buena Park, CA

#### **PROPERTY HIGHLIGHTS**

- ±12,040 Square Foot Industrial Unit
- ±2,770 Square Foot Office
- ±1,530 SF Drop Ceiling, HVAC Assembly Area
- Two (2) Ground Level Doors
- 14' Clear Height
- 1,000 Amps of 277/480 Volt Power (One 600 Amps, One 400 Amps) Please Confirm
- Immediate Access to 5 & 91 Freeways