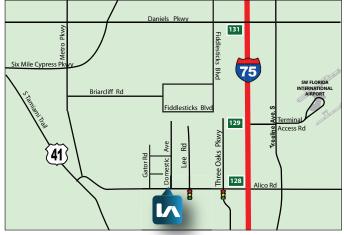

**ALICO PRIME INDUSTRIAL FLEX PARK** 

16996 DOMESTIC AVENUE, FORT MYERS, FL 33912

Alico Prime Industrial Flex Park is Fort Myers most prominent and newest Flex Commercial Park in the market in the most desirable corridor in South Fort Myers, FL. The location is centrally located between US 41 & within 1-mile from I-75. Join many credit neighbors such as Amazon, White Cap, RICE, ABC Supply, & Freightliner.

| TRAFFIC COUNTS |         |
|----------------|---------|
| Alico Rd       | 47,500  |
| Interstate 75  | 112,936 |

Please Contact: **The Industrial Team** 

**Adam Bornhorst** Senior Vice President

239.210.7616 abornhorst@lee-associates.com