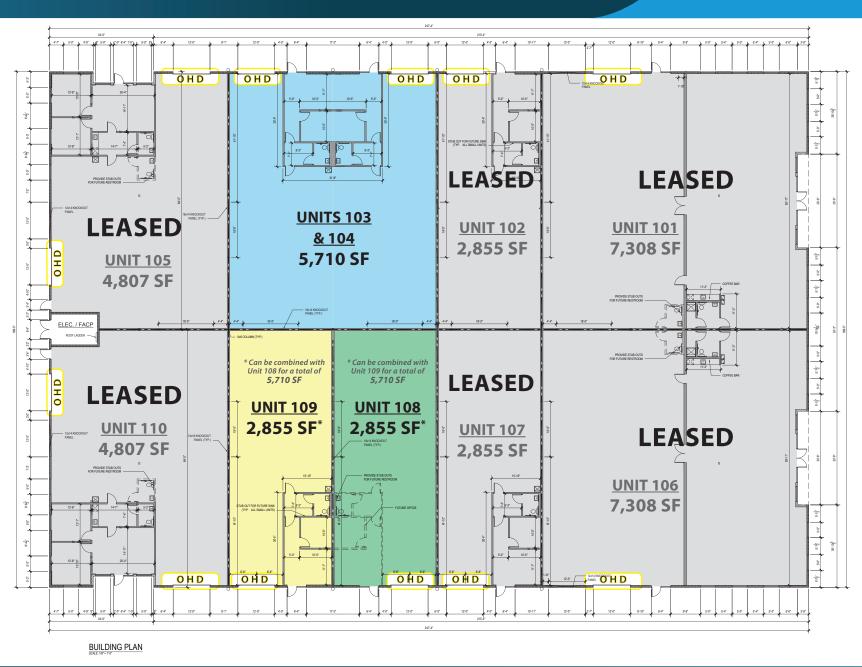

#### **BUILDING FEATURES**

- Total Building Size: 41,360 SF
- Units Ranging from 2,855 SF Up to 5,710 SF
- Units Delivered Turn-Key with a Minimum of 375 SF of Office, (1) 12' x 14' Grade Level Overhead Door, Fire Suppression System, and LED Lights
- Concrete Tilt Construction
- 18' Clear Height
- 3-Phase Electric Service