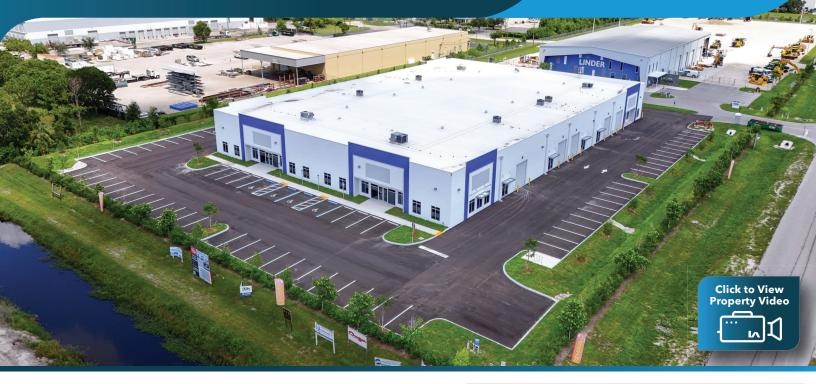

**ALICO PRIME INDUSTRIAL FLEX PARK** 

16996 DOMESTIC AVENUE, FORT MYERS, FL 33912

Alico Prime Industrial Flex Park is Fort Myers most prominent and newest Flex Commercial Park in the market in the most desirable corridor in South Fort Myers, FL. The location is centrally located between US 41 & within 1-mile from I-75. Join many credit neighbors such as Amazon, White Cap, RICE, ABC Supply, & Freightliner.

#### **PARK FEATURES**

- 10 Unit Multi-Tenant Flex Park
- **Business Campus** Environment
- Alico Road Frontage!
- Now Leasing!

#### **BUILDING FEATURES**

- Total Building Size: 41,360 SF
- Units Ranging from 2,855 SF Up to 5,710 SF
- Units Delivered Turn-Key with a Minimum of 375 SF of Office, (1) 12' x 14' Grade Level Overhead Door, Fire Suppression System, and LED Lights
- Concrete Tilt Construction
- 18' Clear Height
- 3-Phase Electric Service