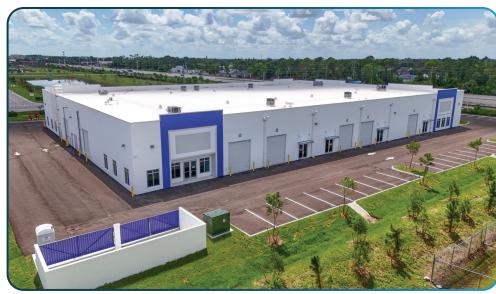

**ALICO PRIME INDUSTRIAL FLEX PARK** 

16996 DOMESTIC AVENUE, FORT MYERS, FL 33912

Alico Prime Industrial Flex Park is Fort Myers most prominent and newest Flex Commercial Park in the market in the most desirable corridor in South Fort Myers, FL. The location is centrally located between US 41 & within 1-mile from I-75. Join many credit neighbors such as Amazon, White Cap, RICE, ABC Supply, & Freightliner.

#### **BUILDING FEATURES**

- Total Building Size: 41,360 SF
- Units Ranging from 2,855 SF Up to 5,710 SF
- Units Delivered Turn-Key with a Minimum of 375 SF of Office, (1) 12' x 14' Grade Level Overhead Door, Fire Suppression System, and LED Lights
- Concrete Tilt Construction
- 18' Clear Height
- 3-Phase Electric Service

#### **ALICO PRIME INDUSTRIAL FLEX PARK**

16996 DOMESTIC AVENUE, FORT MYERS, FL 33912

**ALICO PRIME INDUSTRIAL FLEX PARK** 

16996 DOMESTIC AVENUE, FORT MYERS, FL 33912

**ALICO PRIME INDUSTRIAL FLEX PARK** 