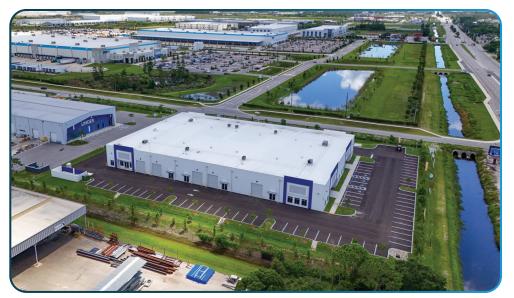

**ALICO PRIME INDUSTRIAL FLEX PARK** 

16996 DOMESTIC AVENUE, FORT MYERS, FL 33912

Alico Prime Industrial Flex Park is Fort Myers most prominent and newest Flex Commercial Park in the market in the most desirable corridor in South Fort Myers, FL. The location is centrally located between US 41 & within 1-mile from I-75. Join many credit neighbors such as Amazon, White Cap, RICE, ABC Supply, & Freightliner.

#### **ALICO PRIME INDUSTRIAL FLEX PARK**

16996 DOMESTIC AVENUE, FORT MYERS, FL 33912

**ALICO PRIME INDUSTRIAL FLEX PARK** 

16996 DOMESTIC AVENUE, FORT MYERS, FL 33912

**ALICO PRIME INDUSTRIAL FLEX PARK** 