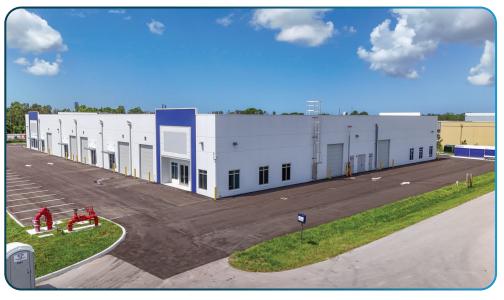

**ALICO PRIME INDUSTRIAL FLEX PARK** 

16996 DOMESTIC AVENUE, FORT MYERS, FL 33912

Alico Prime Industrial Flex Park is Fort Myers most prominent and newest Flex Commercial Park in the market in the most desirable corridor in South Fort Myers, FL. The location is centrally located between US 41 & within 1-mile from I-75. Join many credit neighbors such as Amazon, White Cap, RICE, ABC Supply, & Freightliner.

#### **BUILDING FEATURES**

- Total Building Size: 41,360 SF
- Units Ranging from 2,855 SF Up to 5,710 SF
- Units Delivered Turn-Key with a Minimum of 375 SF of Office, (1) 12' x 14' Grade Level Overhead Door, Fire Suppression System, and LED Lights
- Concrete Tilt Construction
- 18' Clear Height
- 3-Phase Electric Service

#### **ALICO PRIME INDUSTRIAL FLEX PARK**

16996 DOMESTIC AVENUE, FORT MYERS, FL 33912

**ALICO PRIME INDUSTRIAL FLEX PARK** 

16996 DOMESTIC AVENUE, FORT MYERS, FL 33912

**ALICO PRIME INDUSTRIAL FLEX PARK** 