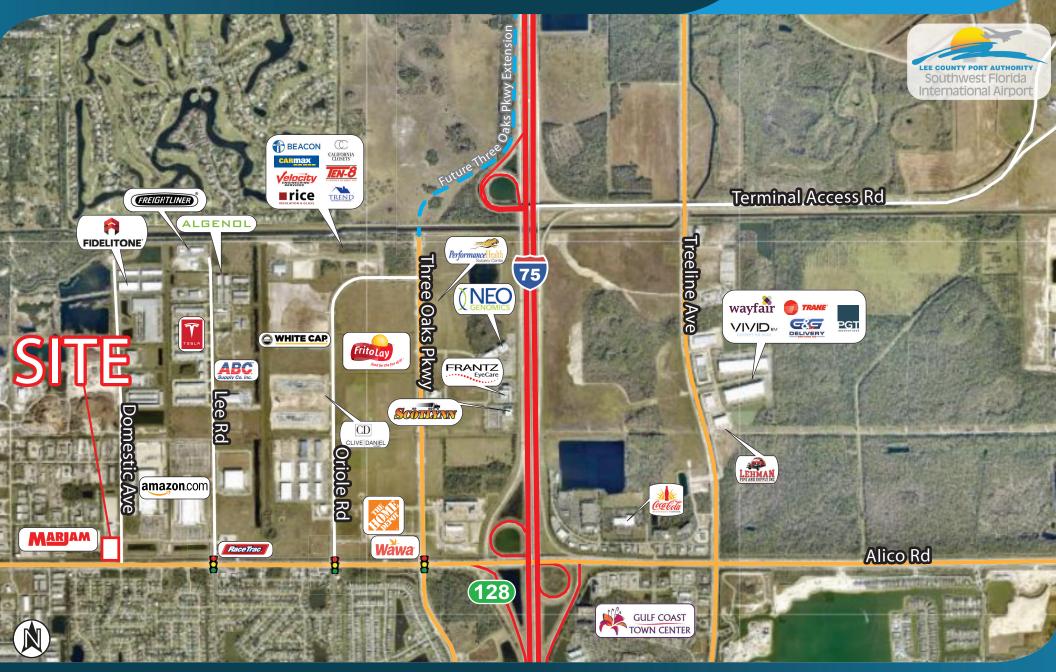

**ALICO PRIME INDUSTRIAL FLEX PARK** 

16996 DOMESTIC AVENUE, FORT MYERS, FL 33912

Alico Prime Industrial Flex Park is Fort Myers most prominent and newest Flex Commercial Park in the market in the most desirable corridor in South Fort Myers, FL. The location is centrally located between US 41 & within 1-mile from I-75. Join many credit neighbors such as Amazon, White Cap, RICE, ABC Supply, & Freightliner.

| TRAFFIC COUNTS |         |
|----------------|---------|
| Alico Rd       | 47,500  |
| Interstate 75  | 112,936 |

Please Contact: **The Industrial Team** 

**Adam Bornhorst** Senior Vice President

239.210.7616 abornhorst@lee-associates.com