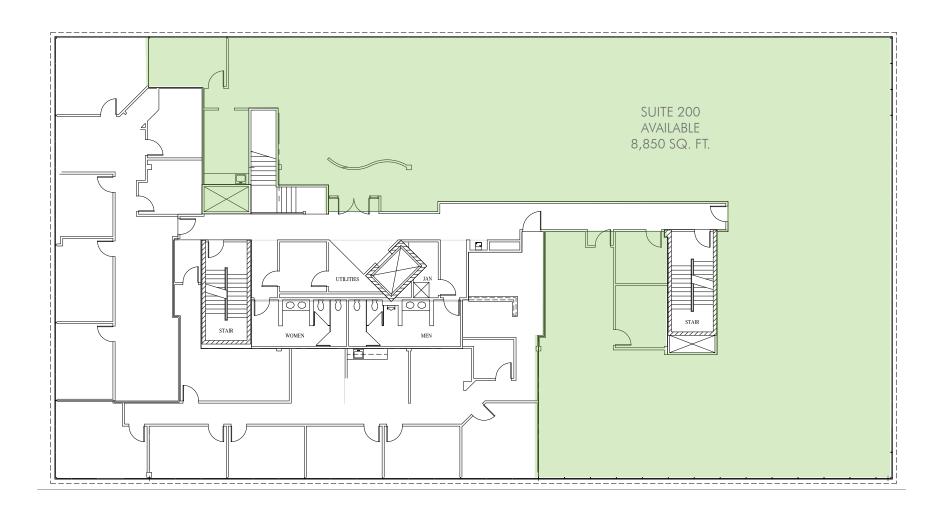

## **BLUE ASH OFFICE CENTER VI**

10260 ALLIANCE ROAD BLUE ASH, OH 45242



### **PROPERTY FEATURES**

- + Lease Rate: \$9.00/Sq. Ft. Net
- + Recent Upgrades to Building Lobby,
  Corridors and Restrooms
- + Monument Signage Available
- + Excellent Institutional Local Ownership





### **CONTACT US**

#### **BILL SCHNELLER**

Vice President +1 513 369 1315 william.schneller@cbre.com

#### **NICK GREIWE**

Senior Associate +1 513 369 1372 nick.greiwe@cbre.com

#### **CHRIS CAREY**

Senior Associate +1 513 369 1369 chris.carey@cbre.com



# FLOOR PLAN SECOND FLOOR



## FLOOR PLAN THIRD FLOOR



© 2019 CBRE, Inc. All rights reserved. This information has been obtained from sources believed reliable, but has not been verified for accuracy or completeness. You should conduct a careful, independent investigation of the property and verify all information. Any reliance on this information is solely at your own risk. CBRE and the CBRE logo are service marks of CBRE, Inc. All othermarks displayed onthis document are the property of their respective owners, and the use of such logos doesnot imply any affiliation with or endorsement of CBRE. Photos herein are the property of their respective owners. Use of these images without the express written consent of the owner is prohibited.