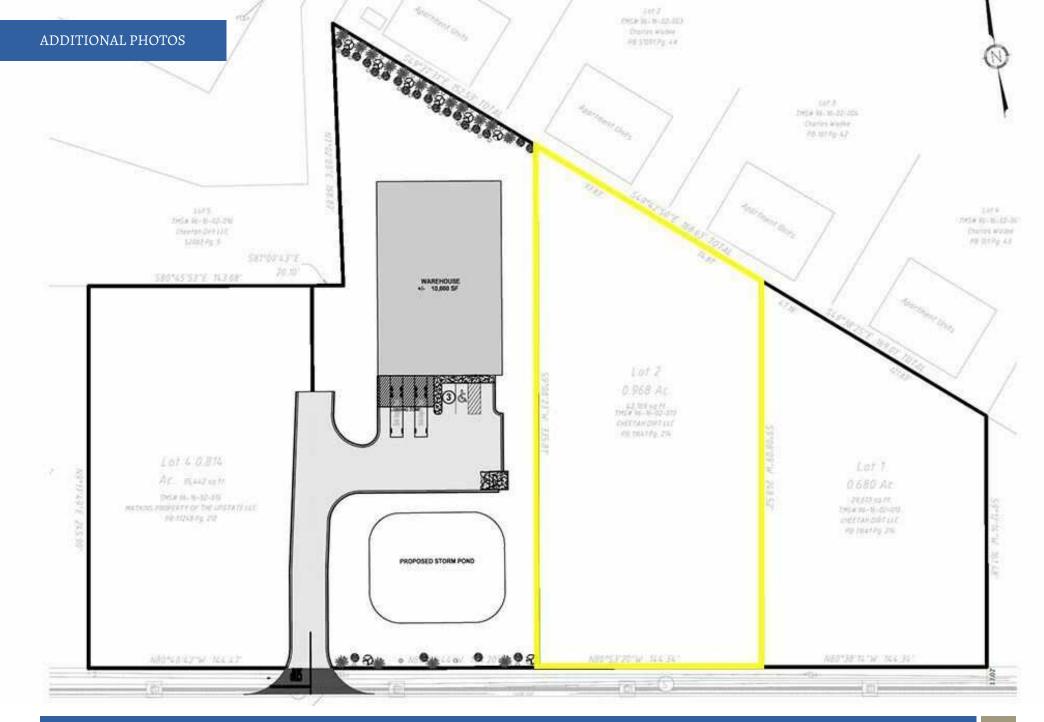

## **PROPERTY DESCRIPTION**

Lot 2: .97 acre lot available on Hwy 24 near the Anderson County Airport with 144' of road frontage. Sewer Available.

| OFFERING SUMMARY |            |
|------------------|------------|
| Sale Price:      | \$199,000  |
| Lot Size:        | 0.97 Acres |