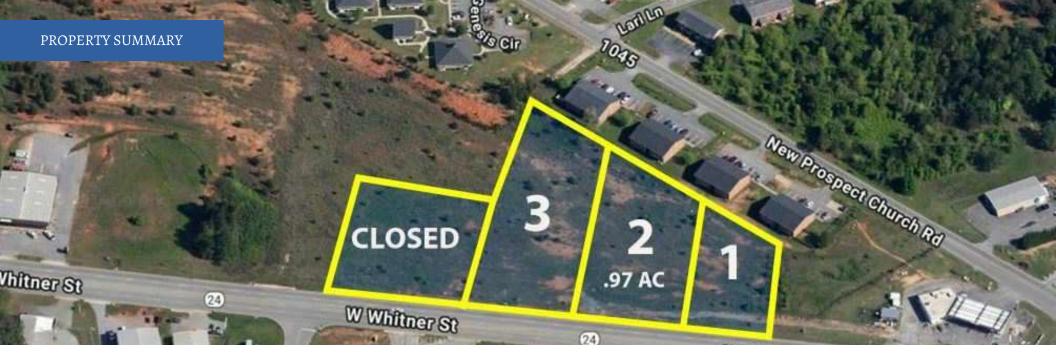

## **PROPERTY DESCRIPTION**

Lot 2: .97 acre lot available on Hwy 24 near the Anderson County Airport with 144' of road frontage. Sewer Available.

| OFFERING SUMMARY |            |
|------------------|------------|
| Sale Price:      | \$199,000  |
| Lot Size:        | 0.97 Acres |