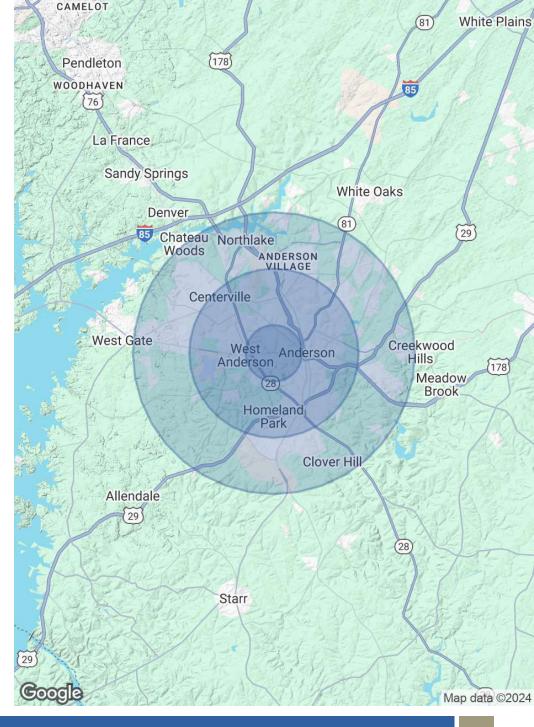

## **DEMOGRAPHICS MAP & REPORT**

| POPULATION           | 1 MILE | 3 MILES | 5 MILES |
|----------------------|--------|---------|---------|
| Total Population     | 5,431  | 38,621  | 72,453  |
| Average Age          | 40     | 40      | 41      |
| Average Age (Male)   | 37     | 38      | 39      |
| Average Age (Female) | 42     | 42      | 42      |

Demographics data derived from AlphaMap