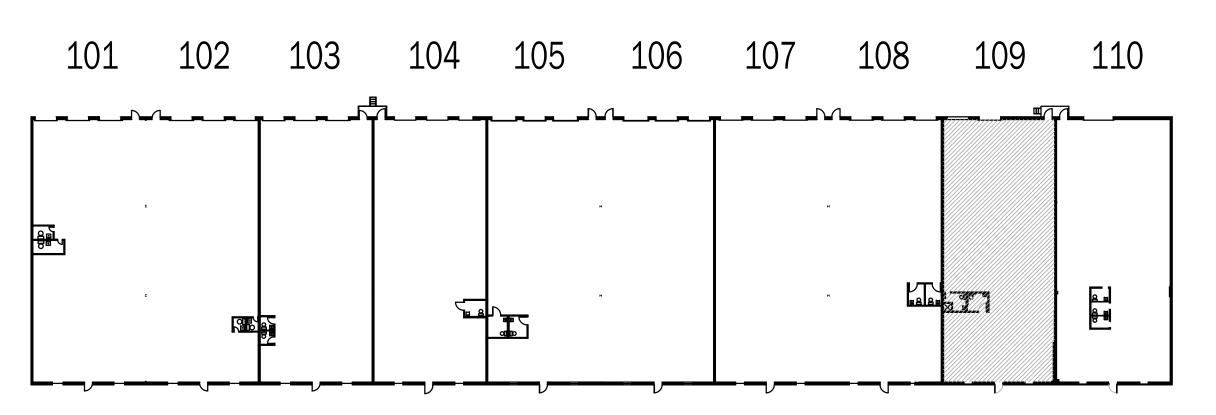

**HENDERSON**Darby Commons - Georgetown, Folcroft, PA 19032 05/01/19  $\langle A \rangle$ ELECTRIC SERVICE

Record Drawing Scale: 1/8" = 1'-0"

**Key Plan**Not to Scale

## SPACE INFORMATION

| SYMBOL | DESCRIPTION                                                                                                                                                                                                                                                          |
|--------|----------------------------------------------------------------------------------------------------------------------------------------------------------------------------------------------------------------------------------------------------------------------|
|        | BUILDING ADDRESS: DARBY COMMONS GEORGETOWN BAY 109, FOLCROFT, PA 19032                                                                                                                                                                                               |
|        | TOTAL UNIT SQUARE FOOTAGE - 4,250 OFFICE SQUARE FOOTAGE - 1,300 WAREHOUSE SQUARE FOOTAGE - 2,950 OVERALL UNIT DIMENSIONS - 42'-6" X 100'-0" CEILING HEIGHT 16' ELECTRIC SERVICE 120/208 V. 200 AMPS, 3 PHASE GAS HEAT WAREHOUSE MEZZANINE STORAGE AREA ABOVE OFFICES |
| A      | INDICATES 8' X 8' OVERHEAD DOCK DOOR WITH TAILGATE ACCESS. (QTY1)                                                                                                                                                                                                    |