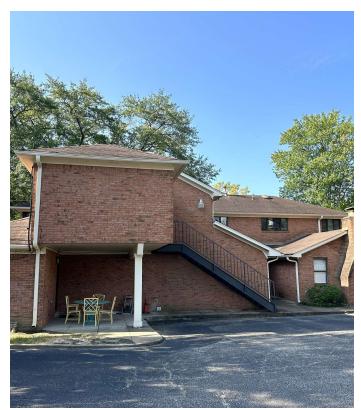

### **Property Features**

• Suite 100: 3,000 Feet • Suite 200: 2,400 Feet

• Lease rate per SF: \$23.00 Modified Gross

21 parking spots

• Property can be leased as a whole unit or split into 2 rental units with a separate tenant entrance to the upstairs unit

Built in 1985

- Suite 100: 8 offices, plus large conference room, reception, kitchen and 2 restrooms
- Suite 200: 7 offices up, large meeting room, reception, break room, and 2 restrooms
- Tenant pays utilities and interior maintenance & Landlord pays roof, structure, and outside maintenance