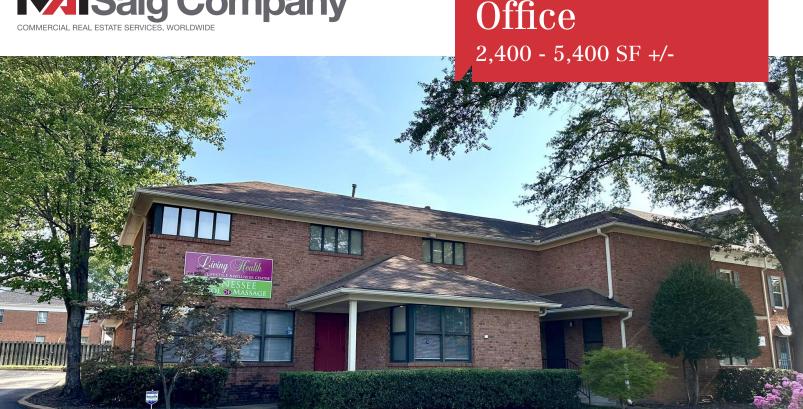

# Office

## Office

Ground Level 5658 S Rex Rd, Memphis, TN 38119

### **Property Features**

• Suite 100: 3,000 Feet • Suite 200: 2,400 Feet

• Lease rate per SF: \$23.00 Modified Gross

21 parking spots

• Property can be leased as a whole unit or split into 2 rental units with a separate tenant entrance to the upstairs unit

Built in 1985

- Suite 100: 8 offices, plus large conference room, reception, kitchen and 2 restrooms
- Suite 200: 7 offices up, large meeting room, reception, break room, and 2 restrooms
- Tenant pays utilities and interior maintenance & Landlord pays roof, structure, and outside maintenance