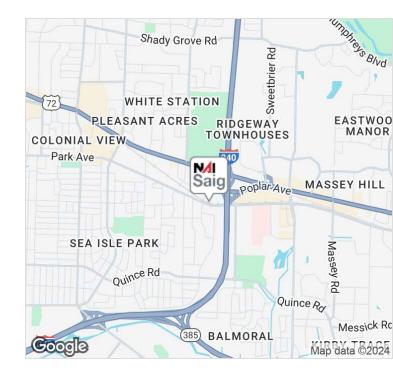

For Lease

## 5658 S Rex Rd

Memphis, Tennessee 38119

### **Property Features**

• Suite 100: 3,000 Feet • Suite 200: 2,400 Feet

• Lease rate per SF: \$23.00 Modified Gross

21 parking spots

• Property can be leased as a whole unit or split into 2 rental units with a separate tenant entrance to the upstairs unit

Built in 1985

- Suite 100: 8 offices, plus large conference room, reception, kitchen and 2 restrooms
- Suite 200: 7 offices up, large meeting room, reception, break room, and 2 restrooms
- Tenant pays utilities and interior maintenance & Landlord pays roof, structure, and outside maintenance



For more information:

#### Brian Califf, CCIM

901 526 3100 • bcaliff@saigcompany.com

NO WARRANTY OR REPRESENTATION, EXPRESS OR IMPLIED, IS MADE AS TO THE ACCURACY OF THE INFORMATION CONTAINED HEREIN, AND THE SAME IS SUBMITTED SUBJECT TO ERRORS, OMISSIONS, CHANGE OF PRICE, RENTAL OR OTHER CONDITIONS, PRIOR SALE, LEASE OR FINANCING, OR WITHDRAWAL WITHOUT NOTICE, AND OF ANY SPECIAL LISTING CONDITIONS IMPOSED BY OUR PRINCIPALS NO WARRANTIES OR REPRESENTATIONS ARE MADE AS TO THE CONDITION OF THE PROPERTY OR ANY HAZARDS CONTAINED THEREIN ARE ANY TO BE IMPLIED.

**NAI Saig Company** 6263 Poplar Avenue Suite 150, Memphis, TN 38119 901 526 3100

saigcompany.com

# Office









## Office



Ground Level 5658 S Rex Rd, Memphis, TN 38119

## Office