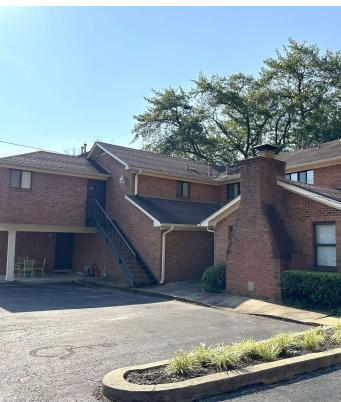

## 5658 S Rex Rd

Memphis, Tennessee 38119

### **Property Features**

• Suite 100: 3,000 Feet • Suite 200: 2,400 Feet

• Lease rate per SF: \$23.00 Modified Gross

21 parking spots

• Property can be leased as a whole unit or split into 2 rental units with a separate tenant entrance to the upstairs unit

Built in 1985

- Suite 100: 8 offices, plus large conference room, reception, kitchen and 2 restrooms
- Suite 200: 7 offices up, large meeting room, reception, break room, and 2 restrooms
- Tenant pays utilities and interior maintenance & Landlord pays roof, structure, and outside maintenance