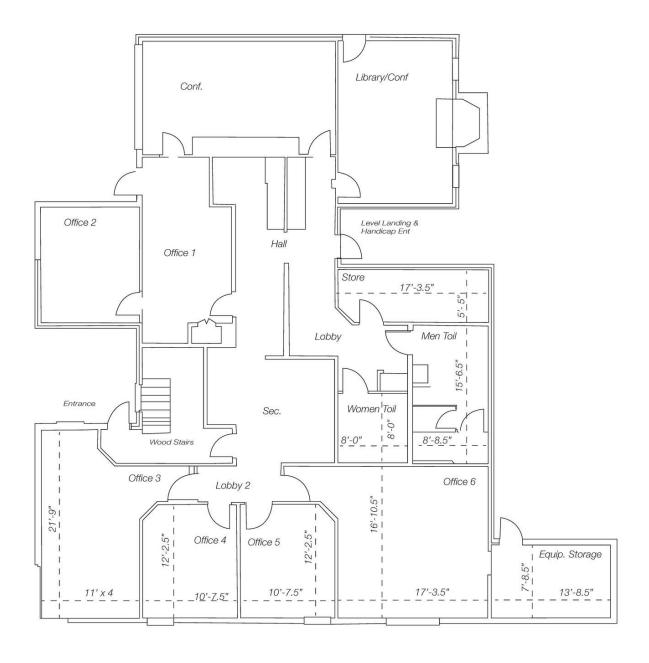

### **Property Features**

• Suite 100: 3,000 Feet • Suite 200: 2,400 Feet

• Lease rate per SF: \$23.00 Modified Gross

21 parking spots

• Property can be leased as a whole unit or split into 2 rental units with a separate tenant entrance to the upstairs unit

Built in 1985

- Suite 100: 8 offices, plus large conference room, reception, kitchen and 2 restrooms
- Suite 200: 7 offices up, large meeting room, reception, break room, and 2 restrooms
- Tenant pays utilities and interior maintenance & Landlord pays roof, structure, and outside maintenance

## Office

Ground Level 5658 S Rex Rd, Memphis, TN 38119