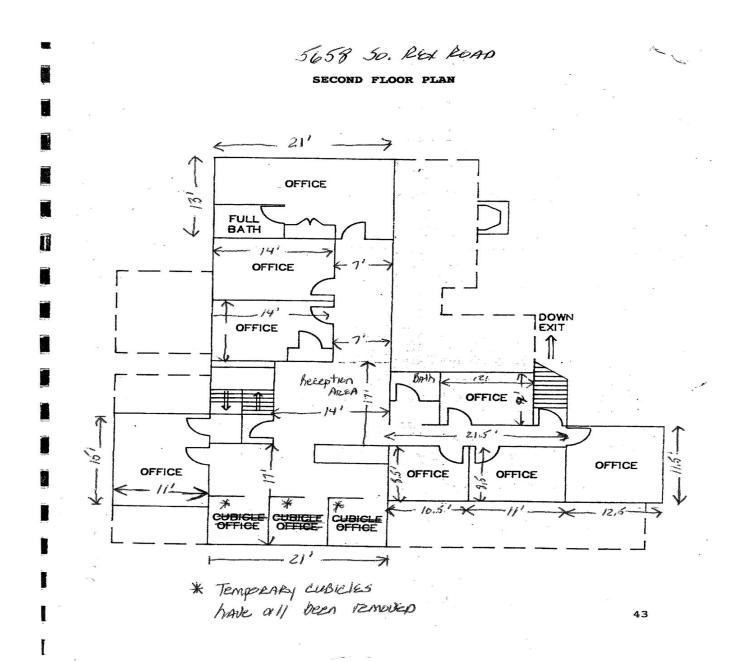

### **Property Features**

• Suite 100: 3,000 Feet • Suite 200: 2,400 Feet

• Lease rate per SF: \$23.00 Modified Gross

21 parking spots

• Property can be leased as a whole unit or split into 2 rental units with a separate tenant entrance to the upstairs unit

Built in 1985

- Suite 100: 8 offices, plus large conference room, reception, kitchen and 2 restrooms
- Suite 200: 7 offices up, large meeting room, reception, break room, and 2 restrooms
- Tenant pays utilities and interior maintenance & Landlord pays roof, structure, and outside maintenance

## Office