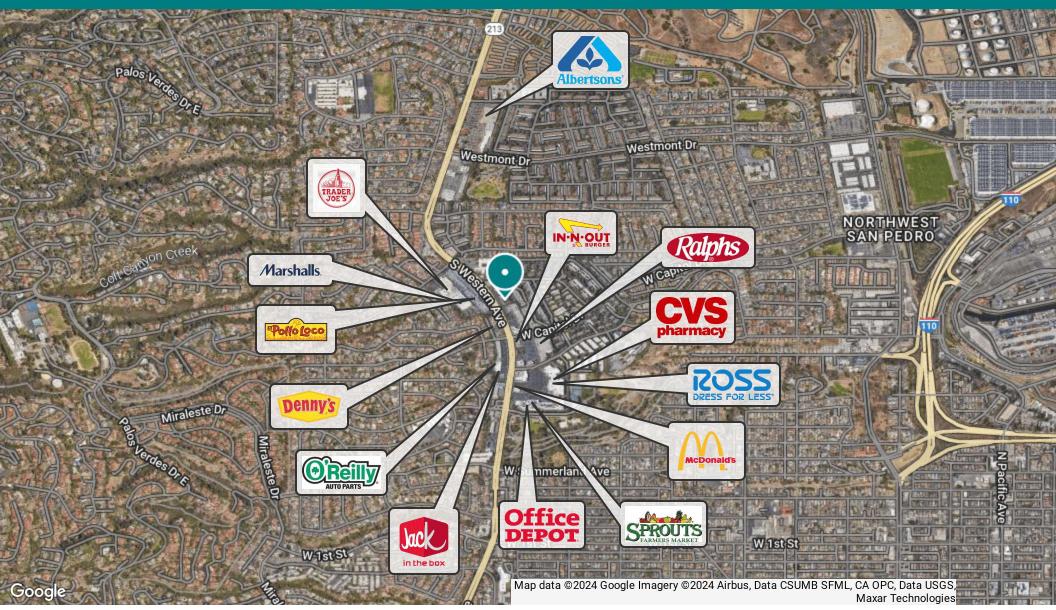

### **RETAILER MAP**

### 29000 S WESTERN AVE | RANCHO PALOS VERDES, CA 90275

BROCHURE | PAGE 8

### **NEIGHBORING RETAILERS**

CVS

| DEMOGRAPHICS      | 1 MILE    | 3 MILES   | 5 MILES   |
|-------------------|-----------|-----------|-----------|
| Total Households  | 8,828     | 56,042    | 103,348   |
| Total Population  | 22,967    | 152,962   | 292,055   |
| Average HH Income | \$172,674 | \$123,249 | \$135,221 |