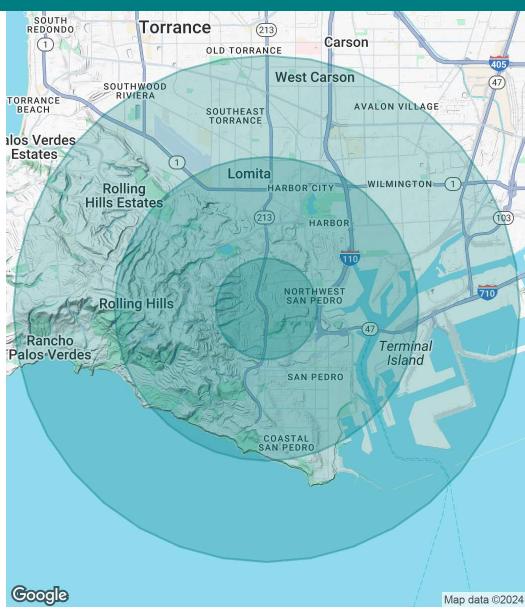

## **DEMOGRAPHICS MAP & REPORT**

29000 S WESTERN AVE | RANCHO PALOS VERDES, CA 90275

**BROCHURE | PAGE 10** 

| POPULATION           | 1 MILE      | 3 MILES   | 5 MILES   |
|----------------------|-------------|-----------|-----------|
| Total Population     | 22,967      | 152,962   | 292,055   |
| Average Age          | 45          | 41        | 42        |
| Average Age (Male)   | 43          | 40        | 41        |
| Average Age (Female) | 46          | 42        | 43        |
| HOUSEHOLDS & INCOME  | 1 MILE      | 3 MILES   | 5 MILES   |
| Total Households     | 8,828       | 56,042    | 103,348   |
| # of Persons per HH  | 2.6         | 2.7       | 2.8       |
| Average HH Income    | \$172,674   | \$123,249 | \$135,221 |
| Average House Value  | \$1,028,438 | \$926,946 | \$980,730 |
| ETHNICITY (%)        | 1 MILE      | 3 MILES   | 5 MILES   |
| Hispanic             | 34.7%       | 51.2%     | 46.3%     |
| RACE                 | 1 MILE      | 3 MILES   | 5 MILES   |
| % White              | 46.0%       | 35.8%     | 33.0%     |
| % Black              | 5.4%        | 6.9%      | 5.9%      |
| % Asian              | 16.1%       | 10.4%     | 17.9%     |
| % Hawaiian           | 0.4%        | 0.5%      | 0.6%      |
| % American Indian    | 1.3%        | 1.6%      | 1.4%      |
| % Other              | 12.1%       | 28.5%     | 26.0%     |
|                      |             |           |           |