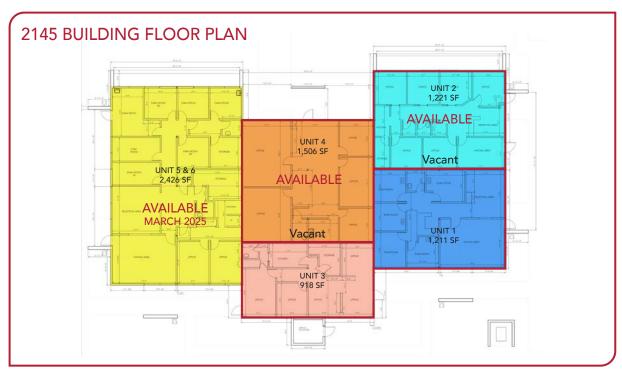

# 2145 & 2225 E. TAHQUITZ

PALM SPRINGS, CA

- Excellent location in the heart of Palm Springs near Palm Springs City Hall, Palm Springs Courthouse & Desert Regional Medical Center
- Flexible suite sizes ranging from ±1,193 SF to ±4,840 SF
- Tenant improvement allowance available for qualified, long-term tenants
- Zoned for medical
- Ample parking