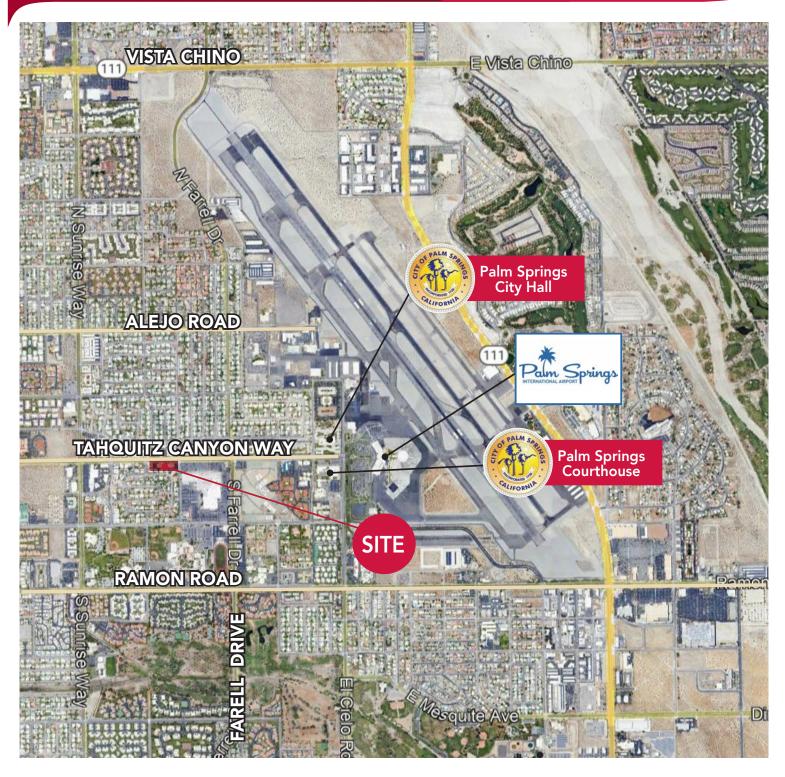

# 2145 & 2225 E. TAHQUITZ

PALM SPRINGS, CA

- Excellent location in the heart of Palm Springs near Palm Springs City Hall, Palm Springs Courthouse & Desert Regional Medical Center
- Flexible suite sizes ranging from ±1,193 SF to ±4,840 SF
- Tenant improvement allowance available for qualified, long-term tenants
- Zoned for medical
- Ample parking