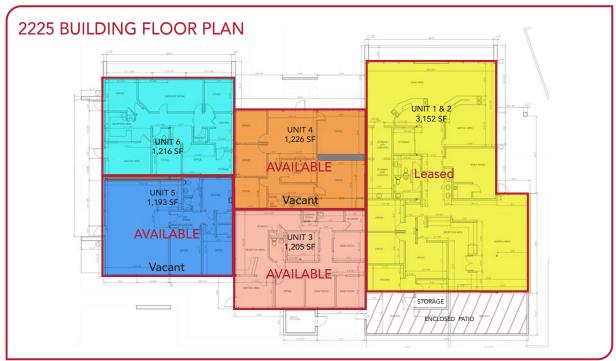

# 2145 & 2225 E. TAHQUITZ

PALM SPRINGS, CA

- Excellent location in the heart of Palm Springs near Palm Springs City Hall, Palm Springs Courthouse & Desert Regional Medical Center
- Flexible suite sizes ranging from ±1,193 SF to ±4,840 SF
- Tenant improvement allowance available for qualified, long-term tenants
- Zoned for medical
- Ample parking