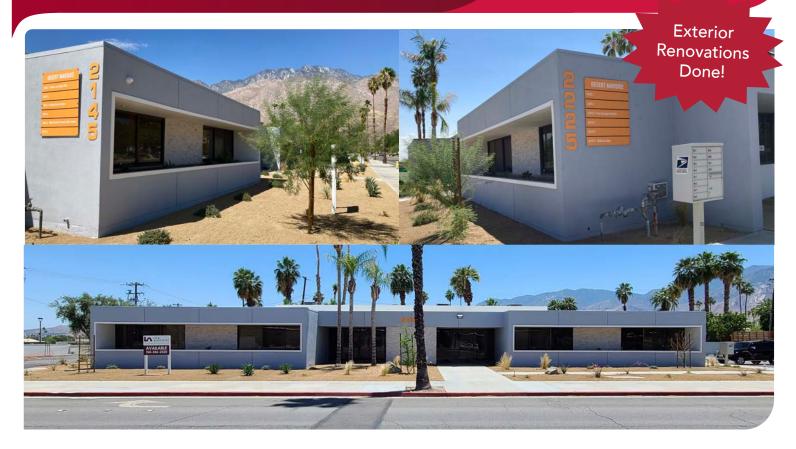

## MEDICAL/OFFICE SUITES FOR LEASE

# 2145 & 2225 E. TAHQUITZ

PALM SPRINGS, CA

- Excellent location in the heart of Palm Springs near Palm Springs City Hall, Palm Springs Courthouse & Desert Regional Medical Center
- Flexible suite sizes ranging from ±1,193 SF to ±4,840 SF
- Tenant improvement allowance available for qualified, long-term tenants
- Zoned for medical
- Ample parking