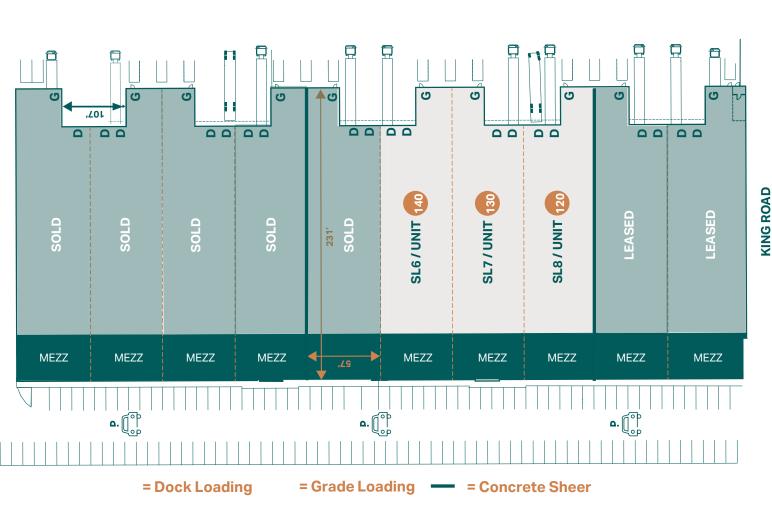

## We are thrilled to announce Unit 110 is now leased and **Units 150 & 170 are now sold!**

With over 70% sold, Building 1 is complete and ready for occupancy.

This brand new industrial facility spans 417,733 SF and consists of three buildings. It features state of-the-art specifications, including 32' clear ceiling heights, dock and grade-level loading doors, hydraulic dock levelers, ample exterior parking, and more.