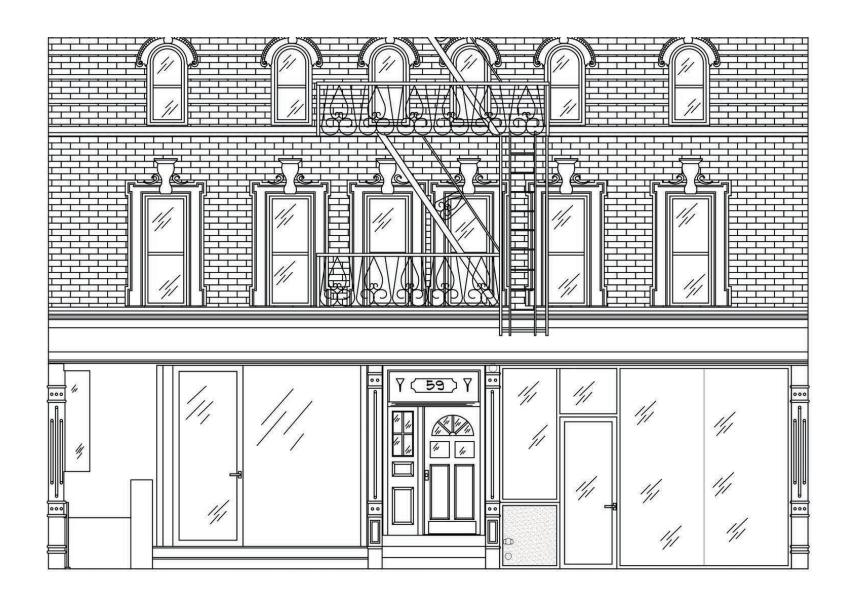

# 61 THOMPSON STREET - PRIME BI-LEVEL RETAIL SPACE FOR LEASE



## SIZE:

350sf Ground Floor 2500sf Lower Level

### LOCATION:

Thompson Street between Broome and Spring Streets

## FEATURES:

Ground Floor Lobby- Private Elevator & Stair Lower Level - Selling, with Skylights/Windows

#### **NEIGHBORS:**

Across the street from the new Standard Hotel development, Next Models, Ladurée, Calligaris

### CONTACT EXCLUSIVE BROKER:

Brett Nidel 212.966.6868 brett@veracitynyc.com

VERACITYNYC.COM



61 THOMPSON STREET - PRIME BI-LEVEL RETAIL SPACE FOR LEASE



LOWER LEVEL STAIRWAY AND ELEVATOR ACCESS

61 THOMPSON STREET - PRIME BI-LEVEL RETAIL SPACE FOR LEASE



LOWER LEVEL SPACE



**BUILDING FRONTAGE** 



GROUND FLOOR