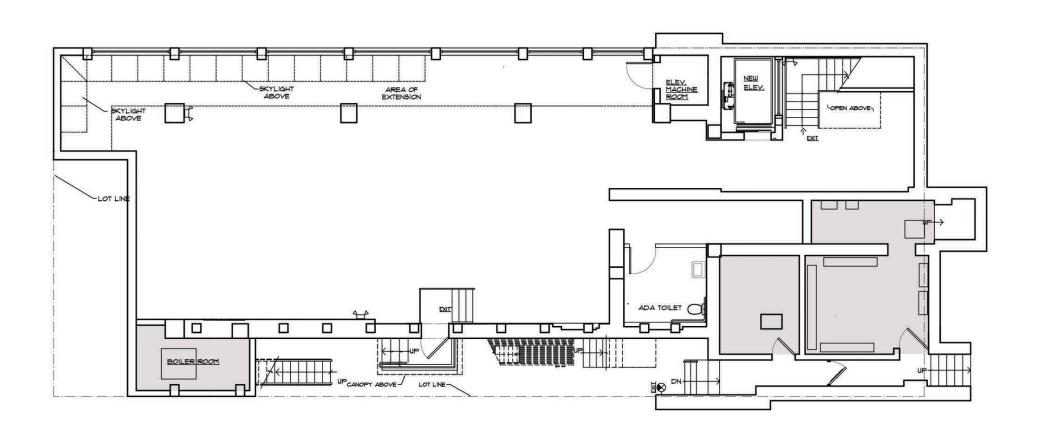

# 61 THOMPSON STREET - PRIME BI-LEVEL RETAIL SPACE FOR LEASE



## SIZE:

350sf Ground Floor 2500sf Lower Level

### LOCATION:

Thompson Street between Broome and Spring Streets

## FEATURES:

Ground Floor Lobby- Private Elevator & Stair Lower Level - Selling, with Skylights/Windows

#### **NEIGHBORS:**

Across the street from the new Standard Hotel development, Next Models, Ladurée, Calligaris

### CONTACT EXCLUSIVE BROKER:

Brett Nidel 212.966.6868 brett@veracitynyc.com

VERACITYNYC.COM



61 THOMPSON STREET - PRIME BI-LEVEL RETAIL SPACE FOR LEASE



LOWER LEVEL STAIRWAY AND ELEVATOR ACCESS

61 THOMPSON STREET - PRIME BI-LEVEL RETAIL SPACE FOR LEASE



LOWER LEVEL SPACE



**BUILDING FRONTAGE** 



GROUND FLOOR