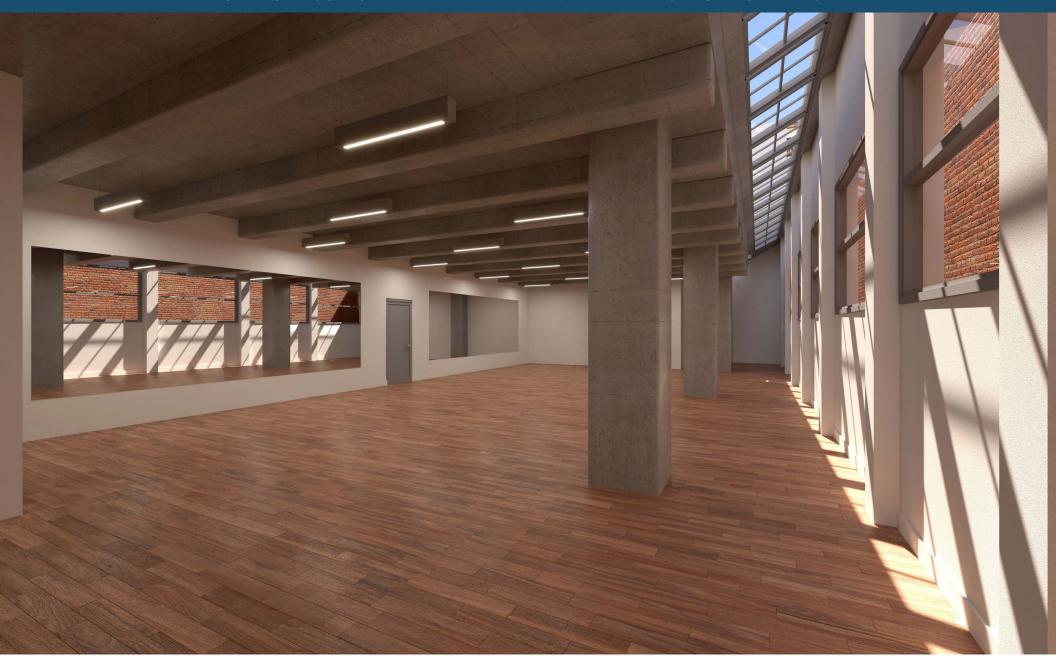

## SIZE:

350sf Ground Floor 2500sf Lower Level

## FEATURES:

Ground Floor Lobby- Private Elevator & Stair Lower Level - Selling, with Skylights/Windows

LOWER LEVEL SPACE

**BUILDING FRONTAGE** 

GROUND FLOOR