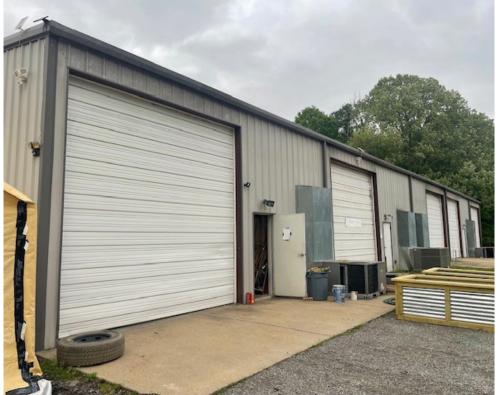

#### **Features:**

- Available suites 1,000, 1,250 and 1,500 SF (total 5,000 SF available)
- Zoning C-1
- Ceiling height 16'
- Rear overhead door
- Outdoor fencing & signage
- Free parking
- Approximately 4,400 vehicles per day on Highway 10