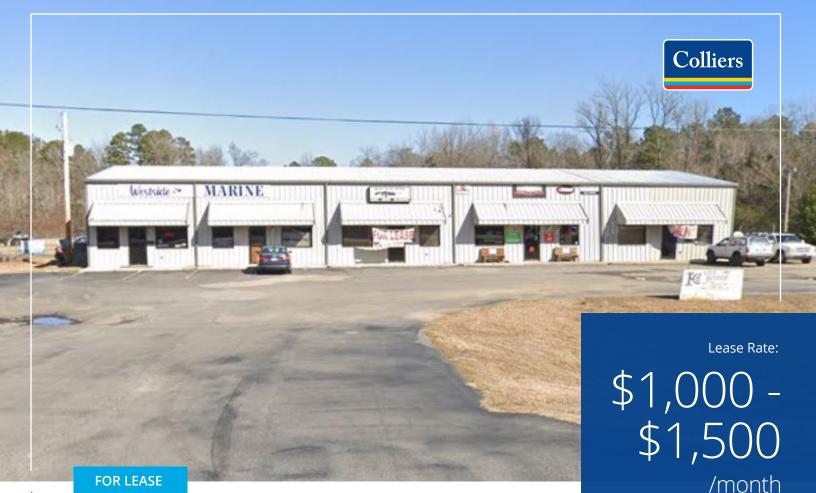

#### FOR LEASE

# 25914 Highway 10, Roland, AR

### For Lease: 6,500 SF building on 7.22 AC

#### **Features:**

- Available suites 1,000, 1,250 and 1,500 SF (total 5,000 SF available)
- Zoning C-1
- Ceiling height 16'
- Rear overhead door
- Outdoor fencing & signage
- Free parking
- Approximately 4,400 vehicles per day on Highway 10