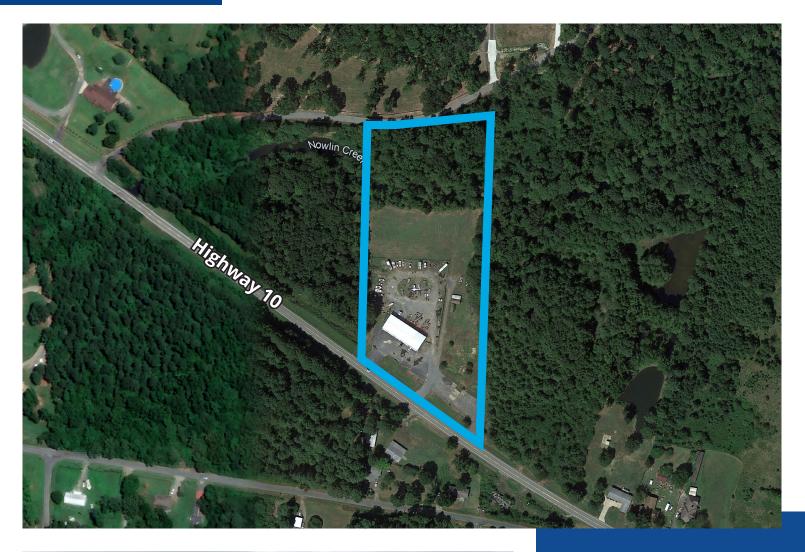

R

### For Lease: 6,500 SF building on 7.22 AC

#### **Features:**

- Available suites 1,000, 1,250 and 1,500 SF (total 5,000 SF available)
- Zoning C-1
- Ceiling height 16'
- Rear overhead door
- Outdoor fencing & signage
- Free parking
- Approximately 4,400 vehicles per day on Highway 10

Copyright © 2024 Colliers International. Information herein has been obtained from sources deemed reliable, however its accuracy cannot be guaranteed. The user is required to conduct their own due diligence and verification.

#### **Contact us:**

**Clark Irwin, CCIM, SIOR** +1 501 951-9113 clark.irwin@colliers.com

> **Ruth Presley** +1 501 993-5683 ruth.presley@colliers.com

**Colliers | Arkansas** 1 Allied Drive, Suite 1500 Little Rock, AR 72202 P: +1 501 372 6161 F: +1 501 372 0671

## Aerial View





#### Contact us:

Clark Irwin, CCIM, SIOR +1 501 951-9113 clark.irwin@colliers.com

Ruth Presley +1 501 993-5683 ruth.presley@colliers.com

1 Allied Drive, Suite 1500, Little Rock, AR 72202 P: +1 501 372 6161 colliers.com/arkansas