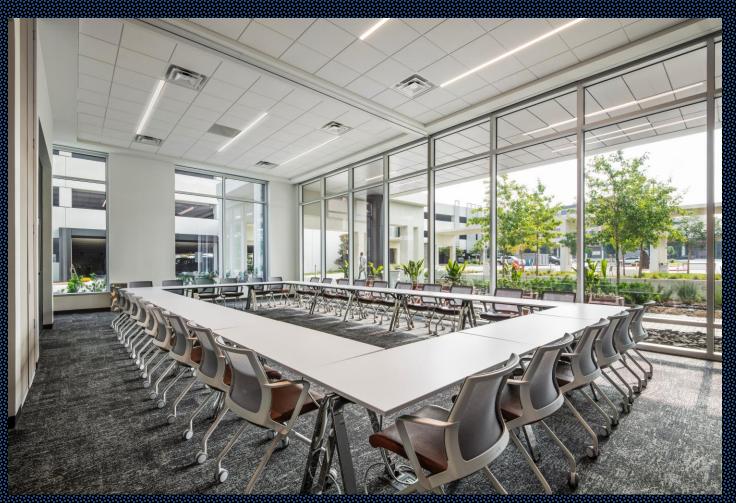

#### **CONFERENCE CENTER**

The building conference center is strategically located on the first floor, may be arranged in a variety of meeting or training configurations to accommodate tenants.