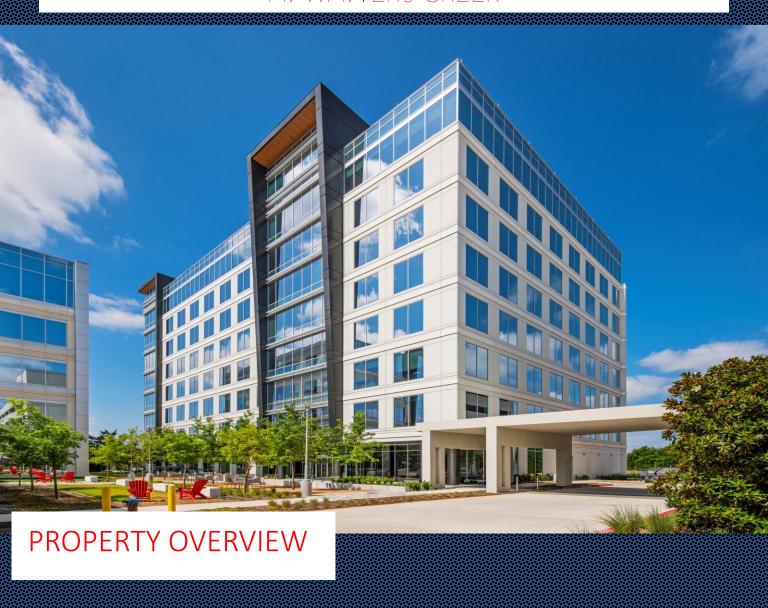

## AT WATTERS CREEK

- Class A office building delivered 2020
- 8 Story Tower
- 4:1000 Covered Parking Structure with covered walkway
- Tenant Lounge, Fitness Center, Conference Facility, and Golf Simulator
- Active outdoor seating area

- Conveniently adjacent to the Marriott Hotel and Watters Creek Convention Center
- Located directly across Bethany Dr. from Watters Creek consisting of multiple dinning and shopping options.
- Wired Certified Platinum