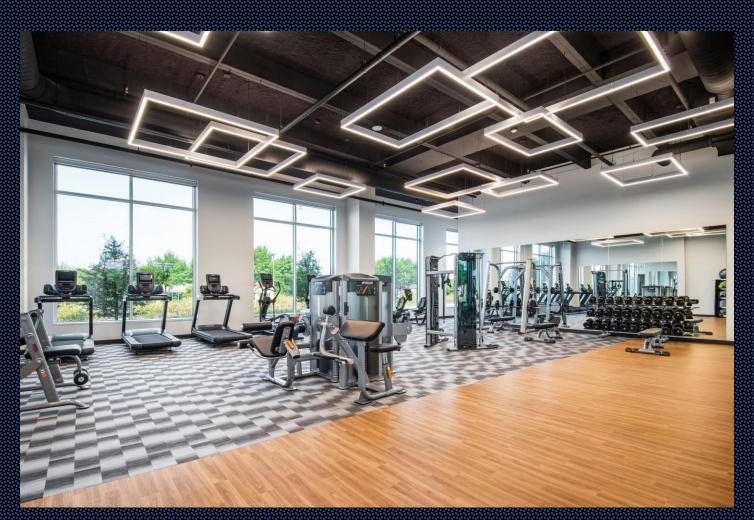

#### **FITNESS CENTER**

Spacious fitness center equipped with top-of-theline strength and cardio equipment and free weights with men's/women's locker rooms with luxurious showers. Badge access required.