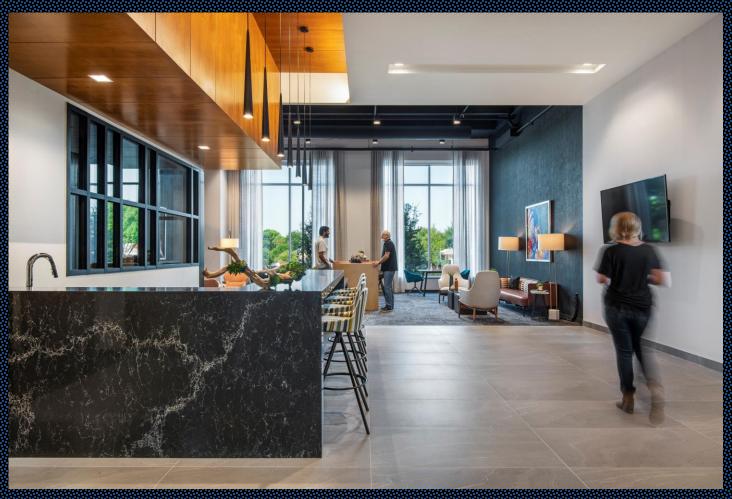

#### **TENANT LOUNGE**

Tenant lounge with coffee bar located just outside the fitness facility as well as a pre-function and catering area adjacent to the buildings conference center.