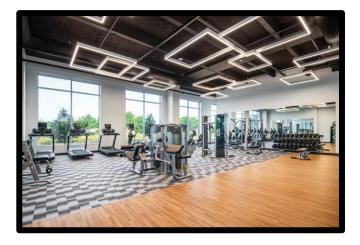

#### **FITNESS CENTER**

Spacious fitness center equipped with top-of-theline strength and cardio equipment and free weights with men's/women's locker rooms with luxurious showers. Badge access required.