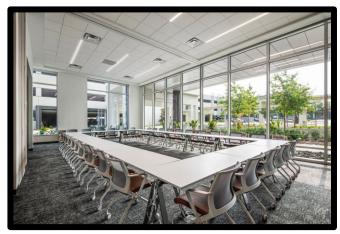

#### **CONFERENCE CENTER**

The building conference center is strategically located on the first floor, may be arranged in a variety of meeting or training configurations to accommodate tenants.