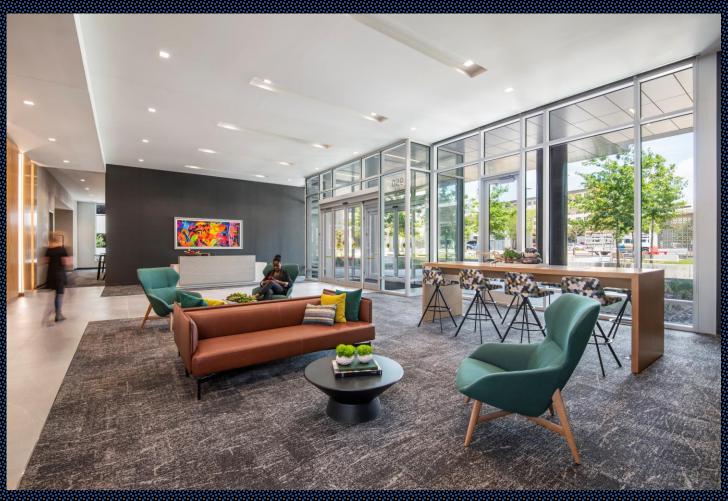

#### **TENANT LOUNGE**

Tenant lounge with coffee bar located just outside the fitness facility as well as a pre-function and catering area adjacent to the buildings conference center.