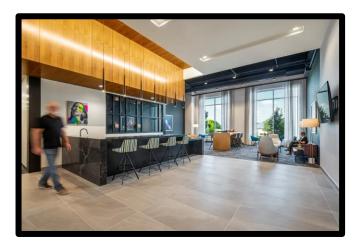

#### **TENANT LOUNGE**

Tenant lounge with coffee bar located just outside the fitness facility as well as a pre-function and catering area adjacent to the buildings conference center.