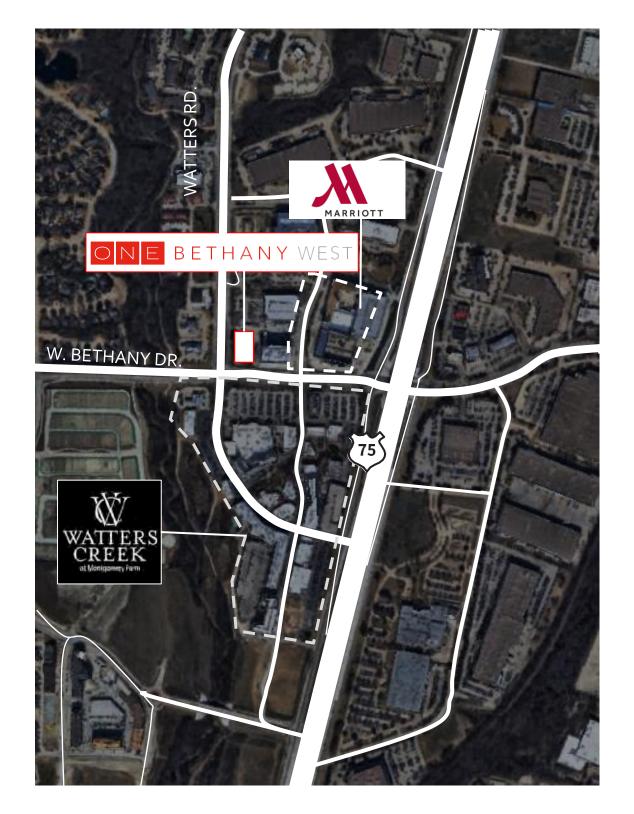

- Conveniently adjacent to the Marriott Hotel and Watters Creek Convention Center
- Located directly across Bethany Dr. from Watters Creek consisting of multiple dinning and shopping options.
- Wired Certified Platinum