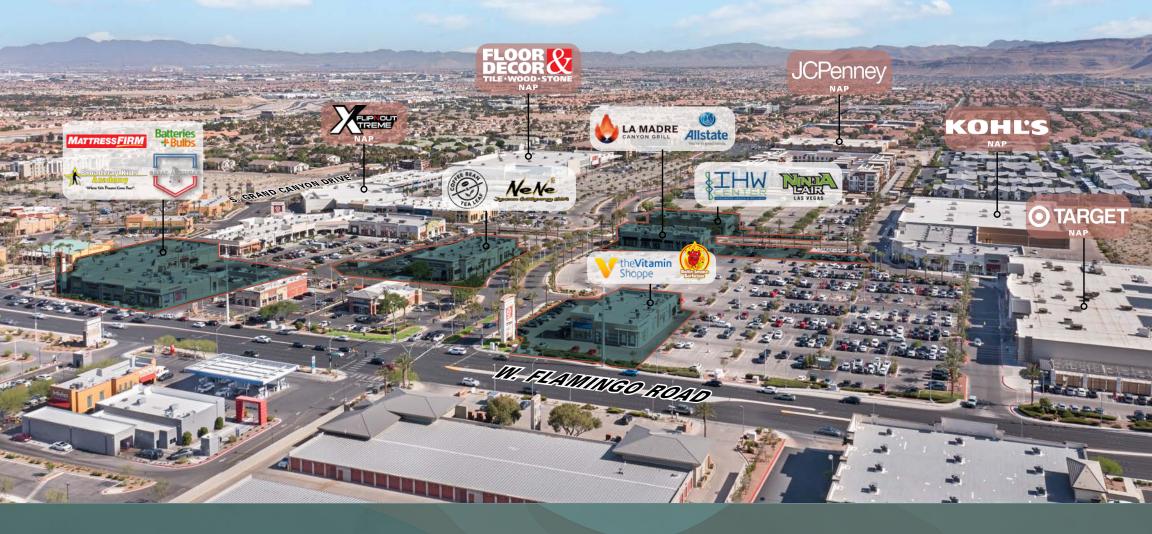

# EXECUTIVE SUMMARY

Newmark Retail Capital Markets is pleased to present the opportunity to acquire a portion of the Shops at Grand Canyon in Las Vegas, Nevada. The Shops at Grand Canyon offering consists of 64,649 square feet across four separate buildings within one of the top performing Target-anchored centers in all of Las Vegas. Additional anchor tenants within the project include Floor & Decor, Kohl's and JCPenney while the balance of the center is comprised of national, regional and local shops including Coffee Bean & Tea Leaf, Vitamin Shoppe, Supercuts and more.

The Shops at Grand Canyon is shadow anchored by one of the top performing Targets in the greater Las Vegas market.

NEWMARK