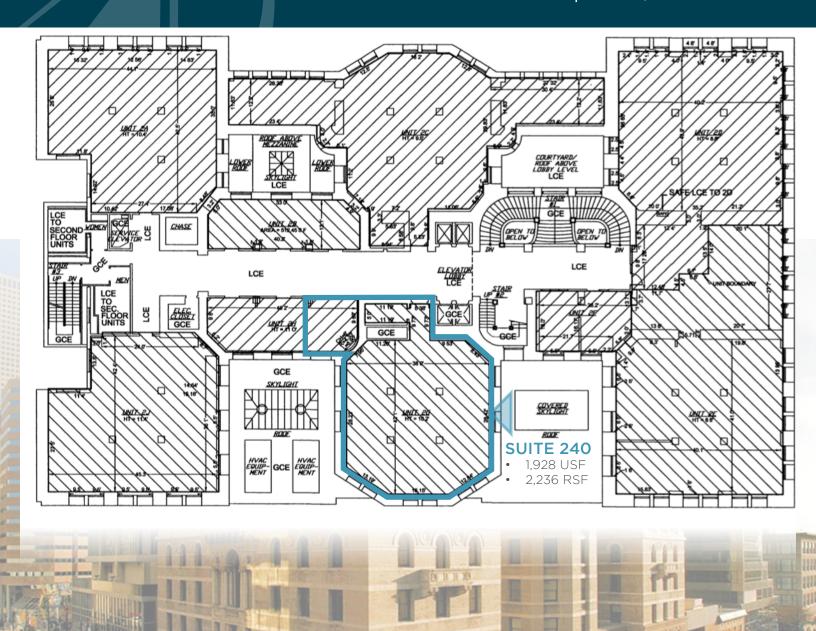

### **Property Highlights:**

Building Type: Office Year Built: 1890

Building Size:222,630 GSFTypical Floor Size:24,737 GSFUnit Size:1,928 USF/2,236 RSFAssociation Dues:\$1,510.44/mo