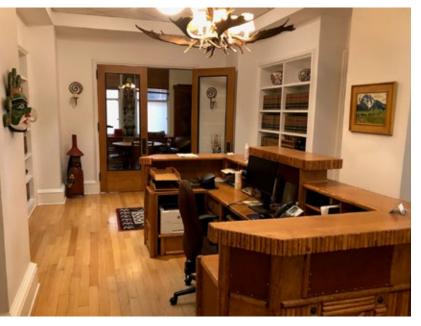

### **Property Description:**

The Equitable Building was the showpiece of Denver's thriving financial district when it opened in 1892. It remains the gem of the city. Modern amenities and an impeccable unit buildout make this a one of a kind opportunity for a prestigious, professional suite in one of Denver's most coveted office buildings.

### **Property Features:**

- Historic Landmark Building with modern amenities
- · Numerous parking garages adjacent to building
- Across the street from RTD Lightrail station and the 16th Street Mall
- On site property management, workout facilities, and conference room