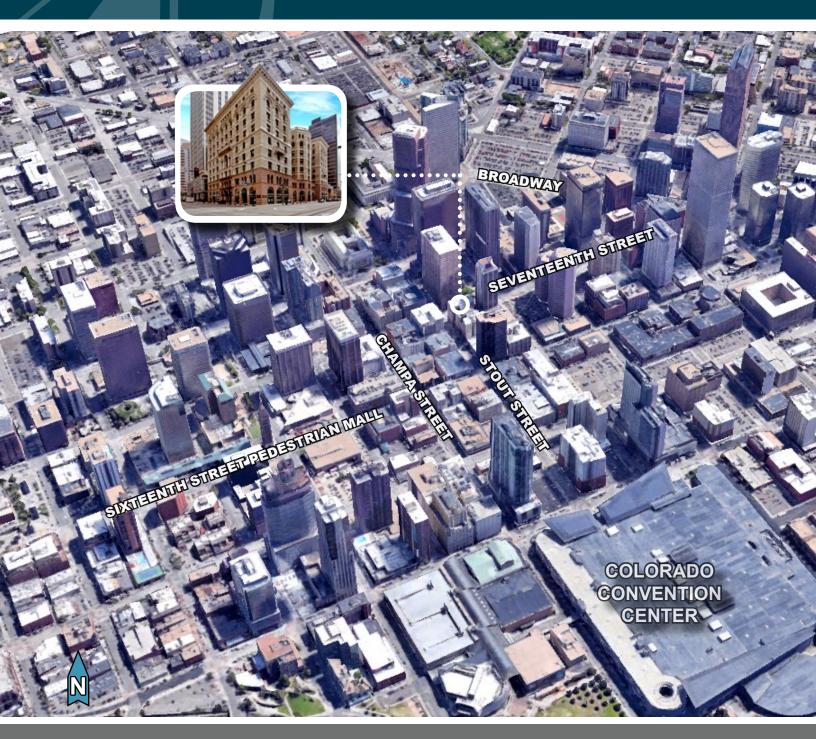

### **Property Features:**

- Historic Landmark Building with modern amenities
- · Numerous parking garages adjacent to building
- Across the street from RTD Lightrail station and the 16th Street Mall
- On site property management, workout facilities, and conference room

## **FOR SALE/LEASE**

Equitable Building, Suite 240 730 17th Street | Denver, Colorado 80202

For more information, please contact:

**Michael ONeil** 720.798.0933 MOneil@PinnacleREA.com

**David Leuthold** 303.520.7729 dleuthold@stcharlestown.com