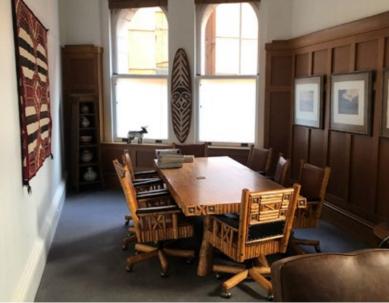

### **Property Description:**

The Equitable Building was the showpiece of Denver's thriving financial district when it opened in 1892. It remains the gem of the city. Modern amenities and an impeccable unit buildout make this a one of a kind opportunity for a prestigious, professional suite in one of Denver's most coveted office buildings.

### **Property Features:**

- Historic Landmark Building with modern amenities
- · Numerous parking garages adjacent to building
- Across the street from RTD Lightrail station and the 16th Street Mall
- On site property management, workout facilities, and conference room