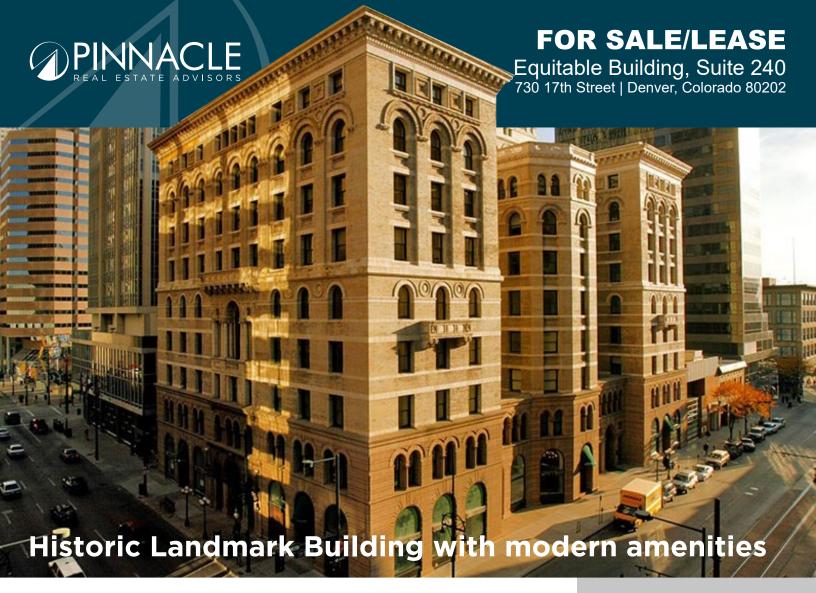

## **FOR SALE/LEASE**

Equitable Building, Suite 240 730 17th Street | Denver, Colorado 80202

For more information, please contact:

**Michael ONeil** 720.798.0933 MOneil@PinnacleREA.com

**David Leuthold** 303.520.7729 dleuthold@stcharlestown.com

### **Property Description:**

The Equitable Building was the showpiece of Denver's thriving financial district when it opened in 1892. It remains the gem of the city. Modern amenities and an impeccable unit buildout make this a one of a kind opportunity for a prestigious, professional suite in one of Denver's most coveted office buildings.

### **Property Features:**

- Historic Landmark Building with modern amenities
- · Numerous parking garages adjacent to building
- Across the street from RTD Lightrail station and the 16th Street Mall
- On site property management, workout facilities, and conference room