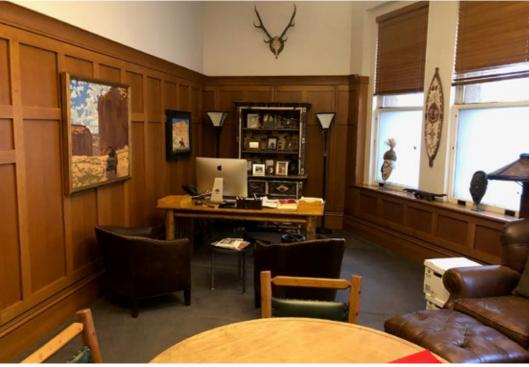

### **Property Description:**

The Equitable Building was the showpiece of Denver's thriving financial district when it opened in 1892. It remains the gem of the city. Modern amenities and an impeccable unit buildout make this a one of a kind opportunity for a prestigious, professional suite in one of Denver's most coveted office buildings.

### **Property Features:**

- Historic Landmark Building with modern amenities
- · Numerous parking garages adjacent to building
- Across the street from RTD Lightrail station and the 16th Street Mall
- On site property management, workout facilities, and conference room