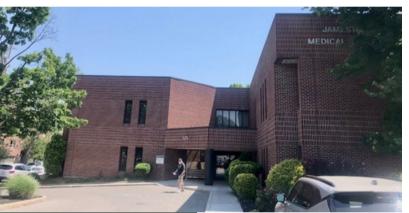

# JAMESTOWN MEDICAL BUILDING

525 JAMESTOWN AVENUE | PHILADELPHIA, PA 19128 MMEDIATELY

### **PROPERTY HIGHLIGHTS**

- Current Availabilities
  - Suite 108- 900 SF
  - o Suite 204- 974 SF
  - o Suite 207- 2,736 SF
- Conducive to medical or traditional office space
- 24,500 SF, 2-story office building
- Elevator served
- · Adjacent to Roxborough Memorial Hospital
- · Ample off-street parking
- · Situated in the heart of Roxborough in close proximity to countless amenities

# **525 JAMESTOWN AVENUE**

PROFESSIONAL OFFICE SPACE FOR LEASE