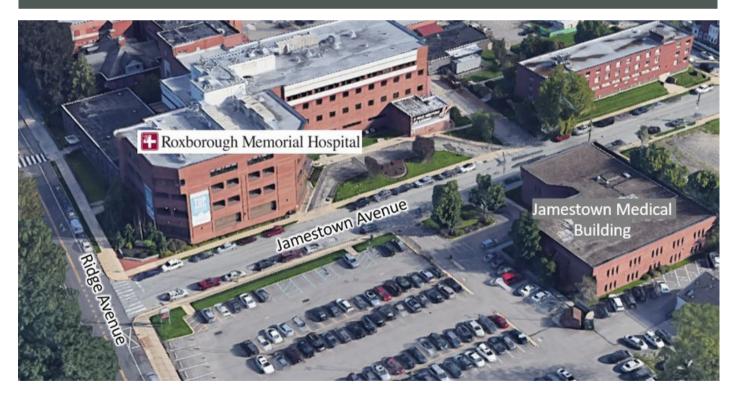

### **PROPERTY HIGHLIGHTS**

- Current Availabilities
  - Suite 108- 900 SF
  - o Suite 204- 974 SF
  - o Suite 207- 2,736 SF
- Conducive to medical or traditional office space
- 24,500 SF, 2-story office building
- Elevator served
- · Adjacent to Roxborough Memorial Hospital
- · Ample off-street parking
- · Situated in the heart of Roxborough in close proximity to countless amenities

## **AERIAL**

For More Information Please Contact:

BRENDAN FLYNN BFLYNN@FLYNNCO.COM 215-561-6565 X 152 MICHAEL GALLAGHER
MGALLAGHER@FLYNNCO.COM
215-561-6565 X 151

JOSEPH NASELLI JNASELLI@FLYNNCO.COM 215-561-6565 X 155