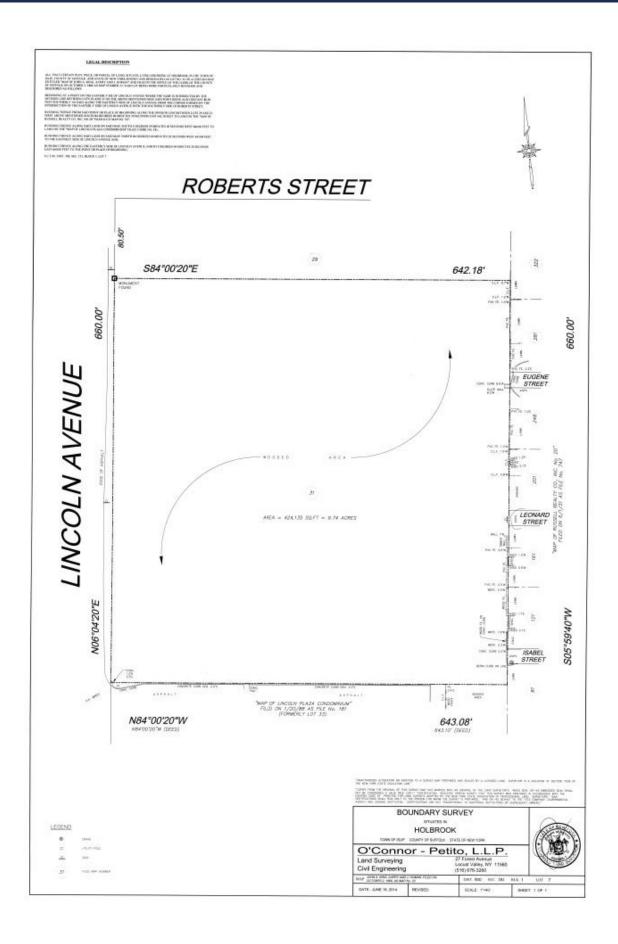

#### **PROPERTY DETAILS / HIGHLIGHTS:**

Buildable Sq. Ftg.:

Lot Size: +/- 9.74 Acres (424,135 SF)

Parcel ID: Dist: 500; Sec: 151; Block: 1; Lot:7

Zoning: L-1 Industrial / Residential \* Allows for +/- 50' Clear Ceiling Height

Site Survey Attached

For further information or to arrange an inspection, please contact exclusive broker(s):