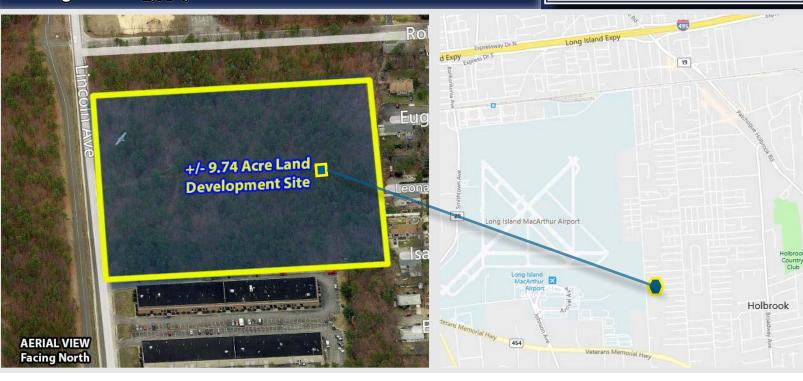

#### **PROPERTY DETAILS / HIGHLIGHTS:**

Buildable Sq. Ftg.:

Lot Size: +/- 9.74 Acres (424,135 SF)

Parcel ID: Dist: 500; Sec: 151; Block: 1; Lot:7

Zoning: L-1 Industrial / Residential \* Allows for +/- 50' Clear Ceiling Height

# Calling All Developers & Industrial Users Great Opportuntiy!

- This site allows for an array of uses including warehousing, manufaucturing, distribution, office, R&D, etc. Ideal for Corporate Headquarters.
- Real Estate Tax Abatement may be available for qualified purchaser (Town of Islip / Suffolk County IDA)
- Great frontage. Close proximity to Veterans Memorial Hwy, Sunrise Hwy, Long Island MacArthur Airport and Ronkonkoma Long Island Railroad Station.
- Easy access to all major highways.