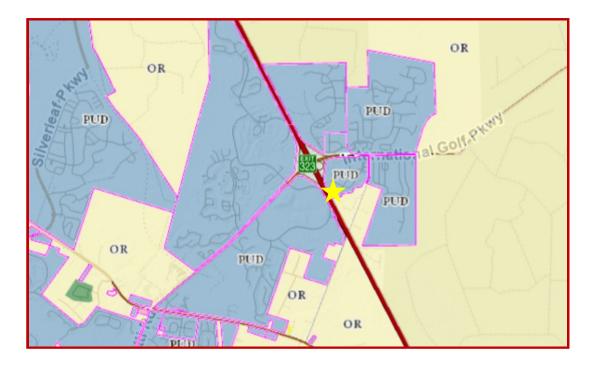

### FOR SALE World Golf Village Commercial Parcel





## 2.83 Usable Acres

## Property Overview

- Approximately 300 front feet along I-95
- Currently entitled for 100,000 sqft of Commercial Intensive or Industrial Warehousing
- Turnkey multi-story climatized self storage site
- Restaurants, Convenience, Commercial Recreation, Retail Goods Store, Automobile/ Sales– Repair—Rental are all allowable uses under CI. Please see Allowable Uses Table for a full list

#### Sam Davidson Realtor (904) 502-2397 jsdavidson@davidsonrealtyinc.com

# Zoning

**DAVIDSON** Realty, Inc.



## FLUM



Sam Davidson Realtor (904) 502-2397 jsdavidson@davidsonrealtyinc.com

# Surrounding Area





# Demographics

| 2023 Estimated   | 2028 Estimated   | 2023 Average    | 2023 Average       |
|------------------|------------------|-----------------|--------------------|
| Population       | Population       | Households      | Household Income   |
|                  |                  |                 |                    |
| 3 Mile: 12,752   | 3 Mile: 14,681   | 3 Mile: 4,562   | 3 Mile: \$125,937  |
| 5 Mile: 35,826   | 5 Mile: 41,120   | 5 Mile: 12,541  | 5 Mile: \$127,946  |
| 10 Mile: 143,382 | 10 Mile: 164,055 | 10 Mile: 53,107 | 10 Mile: \$121,820 |

### Sam Davidson Realtor

(904) 502-2397 jsdavidson@davidsonrealtyinc.com