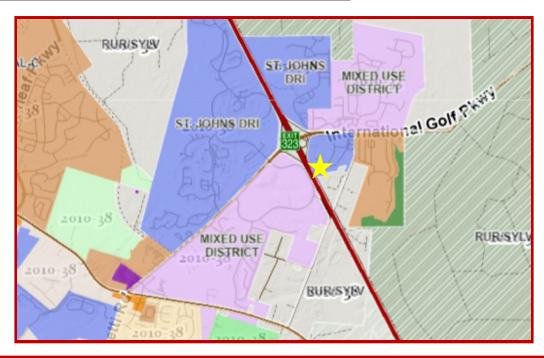

### FOR SALE World Golf Village Commercial Parcel





## 2.83 Usable Acres

## Property Overview

- Approximately 300 front feet along I-95
- Currently entitled for 100,000 sqft of Commercial Intensive or Industrial Warehousing
- Turnkey multi-story climatized self storage site
- Restaurants, Convenience, Commercial Recreation, Retail Goods Store, Automobile/ Sales– Repair—Rental are all allowable uses under CI. Please see Allowable Uses Table for a full list

#### Sam Davidson Realtor (904) 502-2397 jsdavidson@davidsonrealtyinc.com

# Zoning

**DAVIDSON** Realty, Inc.



## FLUM



Sam Davidson Realtor (904) 502-2397 jsdavidson@davidsonrealtyinc.com

# Surrounding Area





# Demographics

| 2023 Estimated   | 2028 Estimated   | 2023 Average    | 2023 Average       |
|------------------|------------------|-----------------|--------------------|
| Population       | Population       | Households      | Household Income   |
|                  |                  |                 |                    |
| 3 Mile: 12,752   | 3 Mile: 14,681   | 3 Mile: 4,562   | 3 Mile: \$125,937  |
| 5 Mile: 35,826   | 5 Mile: 41,120   | 5 Mile: 12,541  | 5 Mile: \$127,946  |
| 10 Mile: 143,382 | 10 Mile: 164,055 | 10 Mile: 53,107 | 10 Mile: \$121,820 |

### Sam Davidson Realtor

(904) 502-2397 jsdavidson@davidsonrealtyinc.com