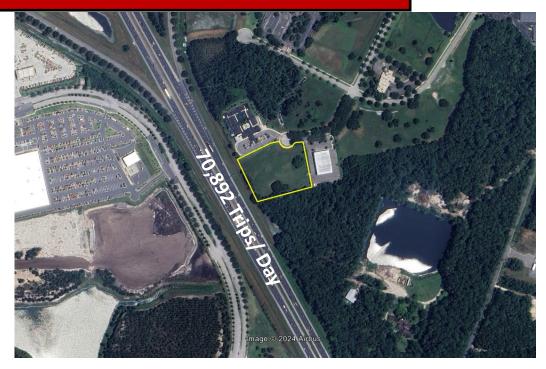

## 2.83 Usable Acres

## Property Overview

- Approximately 300 front feet along I-95
- Currently entitled for 100,000 sqft of Commercial Intensive or Industrial Warehousing
- Turnkey multi-story climatized self storage site
- Restaurants, Convenience, Commercial Recreation, Retail Goods Store, Automobile/ Sales– Repair—Rental are all allowable uses under CI. Please see Allowable Uses Table for a full list