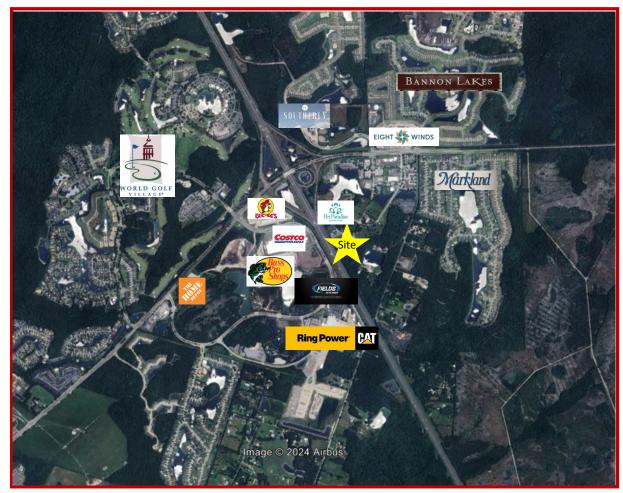

### FOR SALE World Golf Village Commercial Parcel





## 2.83 Usable Acres

## Property Overview

- Approximately 300 front feet along I-95
- Currently entitled for 100,000 sqft of Commercial Intensive or Industrial Warehousing
- Turnkey multi-story climatized self storage site
- Restaurants, Convenience, Commercial Recreation, Retail Goods Store, Automobile/ Sales– Repair—Rental are all allowable uses under CI. Please see Allowable Uses Table for a full list

#### Sam Davidson Realtor (904) 502-2397 jsdavidson@davidsonrealtyinc.com

# Zoning

**DAVIDSON** Realty, Inc.



## FLUM



Sam Davidson Realtor (904) 502-2397 jsdavidson@davidsonrealtyinc.com

# Surrounding Area





# Demographics

| 2023 Estimated   | 2028 Estimated   | 2023 Average    | 2023 Average       |
|------------------|------------------|-----------------|--------------------|
| Population       | Population       | Households      | Household Income   |
|                  |                  |                 |                    |
| 3 Mile: 12,752   | 3 Mile: 14,681   | 3 Mile: 4,562   | 3 Mile: \$125,937  |
| 5 Mile: 35,826   | 5 Mile: 41,120   | 5 Mile: 12,541  | 5 Mile: \$127,946  |
| 10 Mile: 143,382 | 10 Mile: 164,055 | 10 Mile: 53,107 | 10 Mile: \$121,820 |

### Sam Davidson Realtor

(904) 502-2397 jsdavidson@davidsonrealtyinc.com