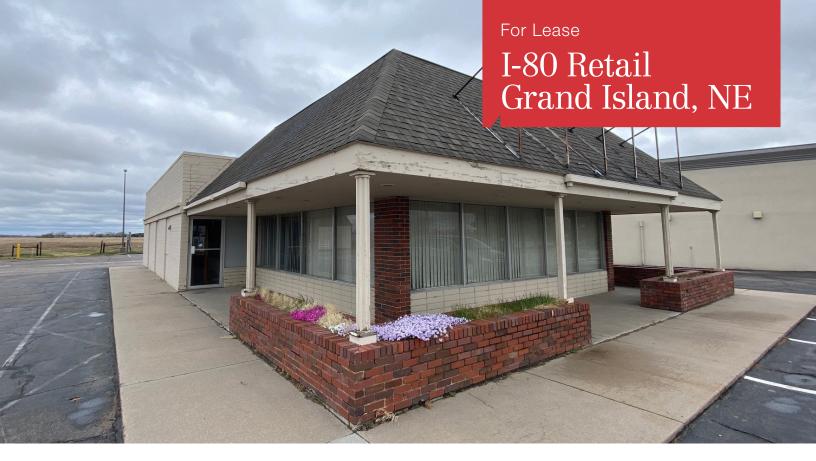

## 7838 S. Hwy 281

Grand Island, NE 68803

- 2,172 SF stand-alone retail building
- \$14.00/SF NNN
- Highly visible location located on the I-80 exit for Grand Island, which is 6 miles north and has a population of 53,000
- Located between Quality Inn, Days Inn, & Phillips 66 gas station
- Many potential uses for this location, with the next closest substantial I-80 exchanges more that 40 miles in either direction
- Located 1 mile south of future Pinnacle Bank Sports Complex site
- 23,000 vehicles/day on I-80