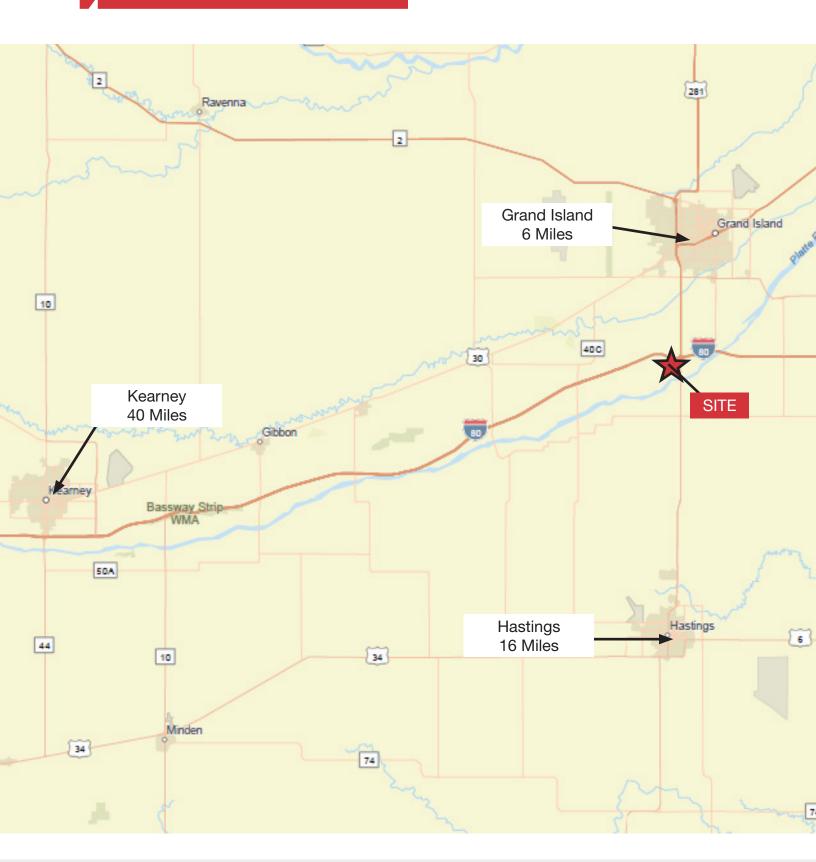

## 7838 S. Hwy 281

Grand Island, NE 68803

- 2,172 SF stand-alone retail building
- \$14.00/SF NNN
- Highly visible location located on the I-80 exit for Grand Island, which is 6 miles north and has a population of 53,000
- Located between Quality Inn, Days Inn, & Phillips 66 gas station
- Many potential uses for this location, with the next closest substantial I-80 exchanges more that 40 miles in either direction
- Located 1 mile south of future Pinnacle Bank Sports Complex site
- 23,000 vehicles/day on I-80