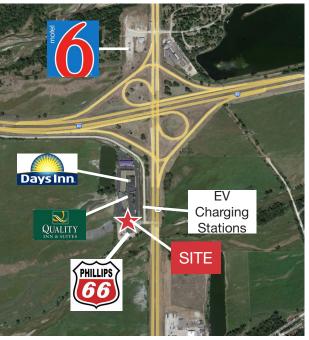

## 7838 S. Hwy 281

Grand Island, NE 68803

- 2,172 SF stand-alone retail building
- \$14.00/SF NNN
- Highly visible location located on the I-80 exit for Grand Island, which is 6 miles north and has a population of 53,000
- Located between Quality Inn, Days Inn, & Phillips 66 gas station
- Many potential uses for this location, with the next closest substantial I-80 exchanges more that 40 miles in either direction
- Located 1 mile south of future Pinnacle Bank Sports Complex site
- 23,000 vehicles/day on I-80