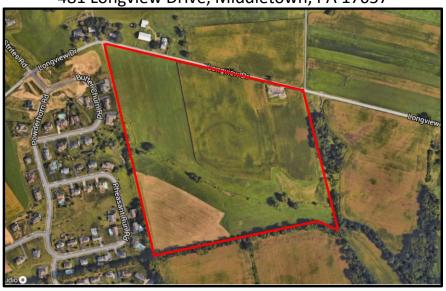

# FOR SALE- 58.31 acres for Residential Development

481 Longview Drive, Middletown, PA 17057

## **Pricing Information**

**Sale Price:** \$3,100,000

**Site Data** 

**Tax Parcel:** 36-002-003 **Township:** Lower Swatara

**County:** Dauphin **School District:** Middletown

**Zoning:** R-S (Residential Suburban)

#### **Comments**

- Great opportunity for Residential

  Development in Lower Swatara Township
- Tract borders single family development, Old Reliance Farms, to the west
- Preliminary plan on following page showing 222 units
- 250 EDUs have been reserved for tract
- TND (Traditional Neighborhood Development) has been approved for site via special exception