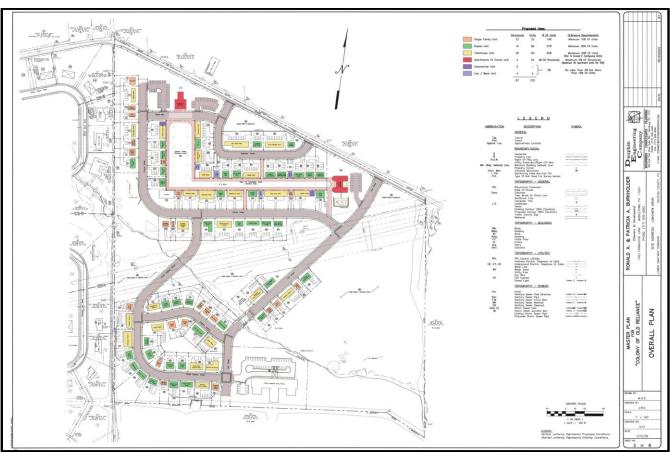

#### **Comments**

- Great opportunity for Residential

  Development in Lower Swatara Township
- Tract borders single family development, Old Reliance Farms, to the west
- Preliminary plan on following page showing 222 units
- 250 EDUs have been reserved for tract
- TND (Traditional Neighborhood Development) has been approved for site via special exception