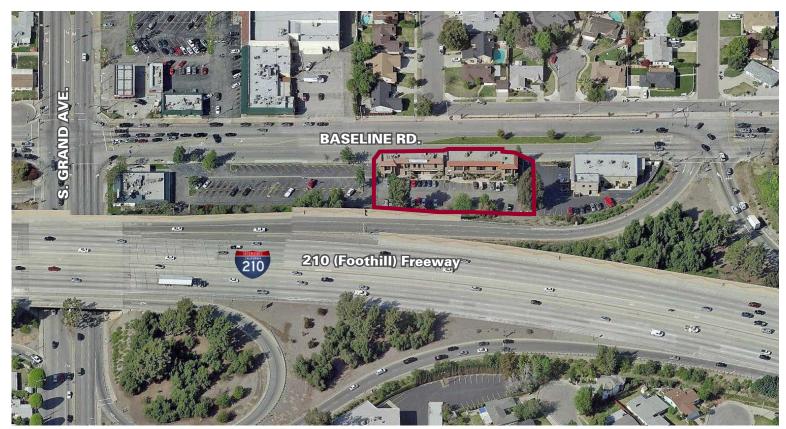

#### • HIGHLIGHTS

- Prime 210 freeway exposure
- Two 2-story office buildings
- Zoned for medical and office use
- Efficient interior layouts
- Building signage visible from freeway

- · Ample free surface parking
- Immediate 210 freeway access
- Easy connection to 10, 57 and 605 freeways
- Near abundant retail and restaurant amenities