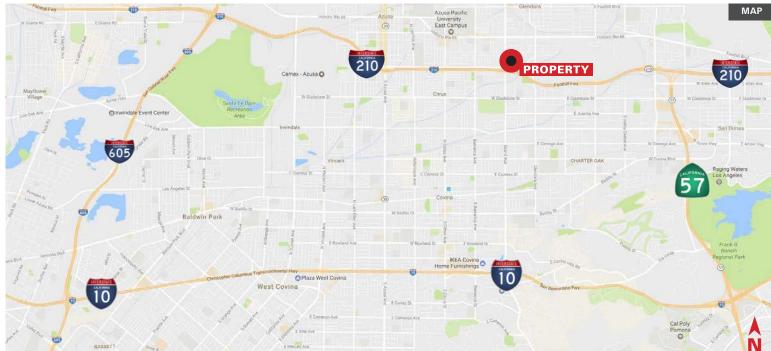

#### • HIGHLIGHTS

- Prime 210 freeway exposure
- Two 2-story office buildings
- Zoned for medical and office use
- Efficient interior layouts
- Building signage visible from freeway

- · Ample free surface parking
- Immediate 210 freeway access
- Easy connection to 10, 57 and 605 freeways
- Near abundant retail and restaurant amenities