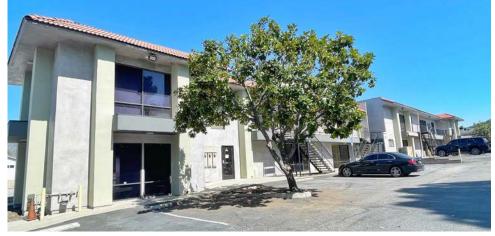

#### • HIGHLIGHTS

- Prime 210 freeway exposure
- Two 2-story office buildings
- Zoned for medical and office use
- Efficient interior layouts
- Building signage visible from freeway

- · Ample free surface parking
- Immediate 210 freeway access
- Easy connection to 10, 57 and 605 freeways
- Near abundant retail and restaurant amenities

## • PROPERTY DETAILS

Building Size ±10,844 combined

Year Built 1979/1981

Parking 4/1,000

For more information please contact: .....