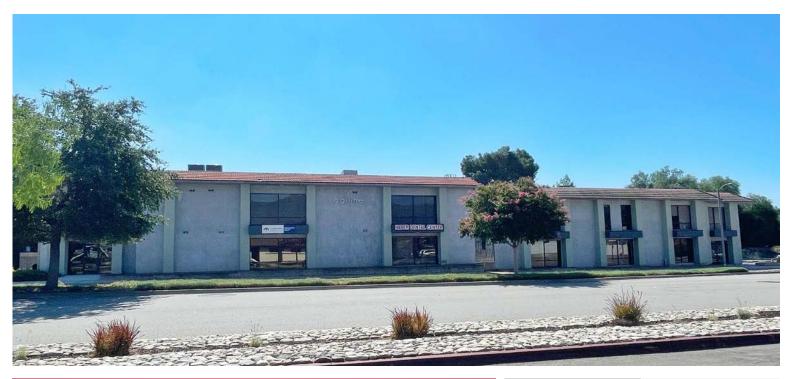

#### • HIGHLIGHTS

- Prime 210 freeway exposure
- Two 2-story office buildings
- Zoned for medical and office use
- Efficient interior layouts
- Building signage visible from freeway

- · Ample free surface parking
- Immediate 210 freeway access
- Easy connection to 10, 57 and 605 freeways
- Near abundant retail and restaurant amenities

## • PROPERTY DETAILS

Building Size ±10,844 combined

Year Built 1979/1981

Parking 4/1,000

For more information please contact: .....