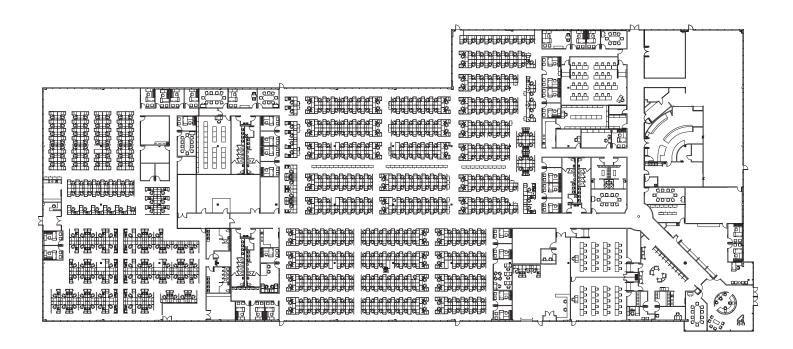

# RINEHART RIDGE II

640 Century Point, Lake Mary, FL 32746



- 85,423 SF building on 11.96 acre site
- Entire building available 18,000 to 85,423 SF
- Furniture available
- Located in Lake Mary with convenient access to Interstate 4 and State Road 417
- 8/1,000 parking ratio
- Building amenities:
  - Interstate 4 exposure
  - Outdoor break area
  - Fiber optic communication
  - FPL 227/480 v-3,000 Amp
  - 1,500 KW backup generator
  - Under floor cable system



## FLOOR PLAN

18,000 to 85,423 RSF AVAILABLE



### PLEASE CONTACT:

### Jay Dixon

Senior Vice President +1 407 404 5062 jay.dixon@cbre.com

© 2023 CBRE, Inc. All rights reserved. This information has been obtained from sources believed reliable but has not been verified for accuracy or completeness. CBRE, Inc. makes no guarantee, representation or warranty and accepts no responsibility or liability as to the accuracy, completeness, or reliability of the information contained herein. You should conduct a careful, independent investigation of the property and verify all information. Any reliance on this information is solely at your own risk. CBRE and the CBRE logo are service marks of CBRE, Inc. All other marks displayed on this document are the property of their respective owners, and the use of such marks does not imply any affilia