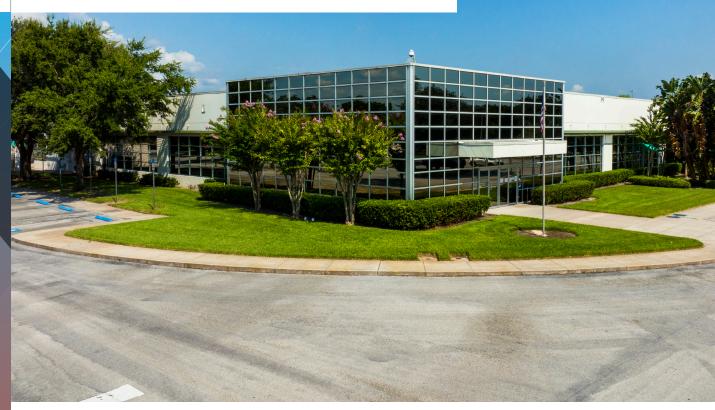

# RINEHART RIDGE II

640 Century Point, Lake Mary, FL 32746

- 85,423 SF building on 11.96 acre site
- Entire building available 18,000 to 85,423 SF
- Furniture available
- Located in Lake Mary with convenient access to Interstate 4 and State Road 417
- 8/1,000 parking ratio
- Building amenities:
  - Interstate 4 exposure
  - Outdoor break area
  - Fiber optic communication
  - FPL 227/480 v-3,000 Amp
  - 1,500 KW backup generator
  - Under floor cable system