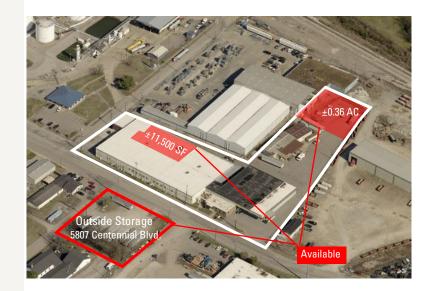

#### ±11,500 SF

- 100% Warehouse
- 22' Inside eave height
- (1) Shared exterior dock door & ramp
- LED lighting
- Restrooms located in common area
- Asking Lease Rate: \$10.50/ SF Industrial Gross

#### ±0.36 Acre outside storage

- Located at the rear of the property
- Fenced on 3 sides
- Access through main gate
- Asking Lease Rate: \$2,500 per Month Industrial Gross

#### ±0.6 Acre (5807 Centennial Blvd)

- Graveled
- Fenced
- (3) Gates
- Asking Lease Rate: \$4,500 per Month Industrial Gross

#### AERIAL