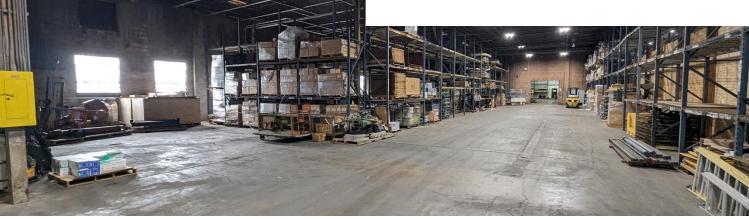

#### ±11,500 SF

- 100% Warehouse
- 22' Inside eave height
- (1) Shared exterior dock door & ramp
- LED lighting
- Restrooms located in common area
- Asking Lease Rate: \$10.50/ SF Industrial Gross