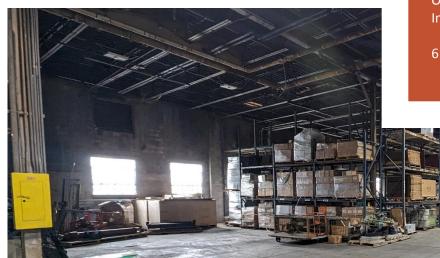

#### ±11,500 SF

- 100% Warehouse
- 22' Inside eave height
- (1) Shared exterior dock door & ramp
- LED lighting
- Restrooms located in common area
- Asking Lease Rate: \$10.50/ SF Industrial Gross