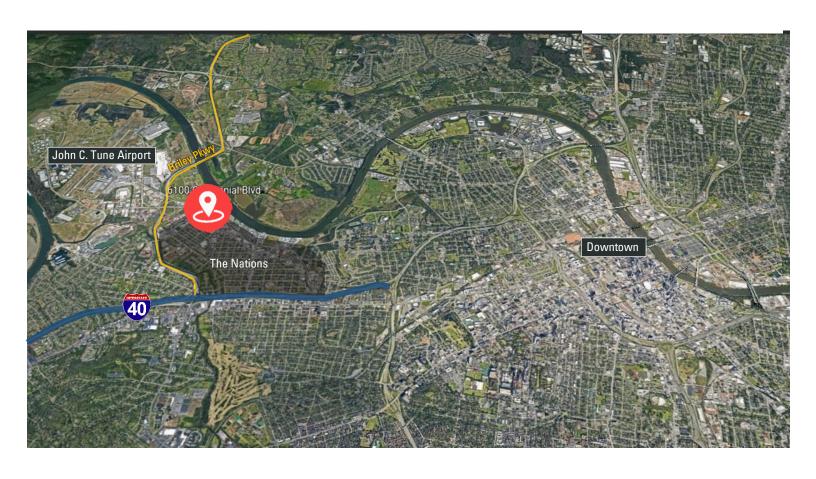

### LOCATION HIGHLIGHTS

- High traffic industrial corridor in the Nations
- ±5.5 miles from downtown Nashville
- Easy interstate access to Briley Pkwy and I-40
- Site is near the John C. Tune Airport

Jeff Thomas, CCIM First Vice President 0:615.345.7232 jthomas@charleshawkinsco.com

#### AERIAL