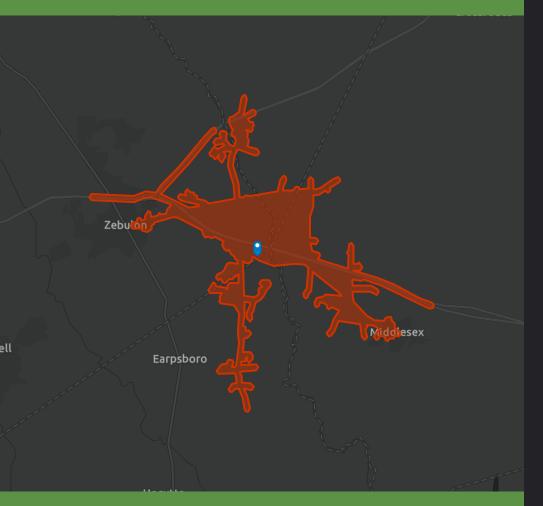

## DEMOGRAPHIC PROFILE

1921 Old US-264, Zebulon, North Carolina, 27597

Drive time: 5 minute radius

This infographic contains data provided by Esri. The vintage of the data is 2023, 2028

© 2023 Esri