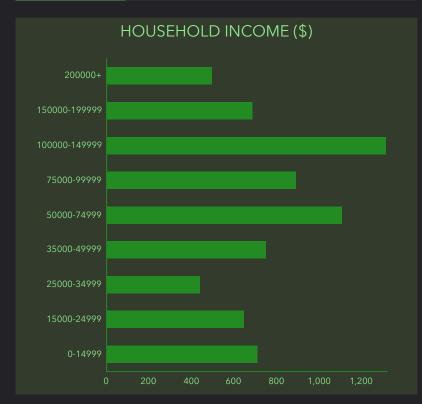

#### **KEY FACTS**

Median Disposable Income

INCOME

\$56,864

\$28,548

\$84,166