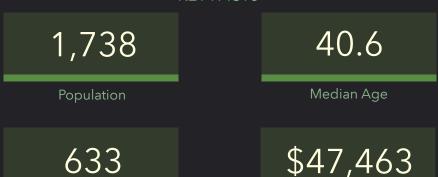

#### **KEY FACTS**

Median Disposable Income

INCOME

\$56,864

\$28,548

\$84,166