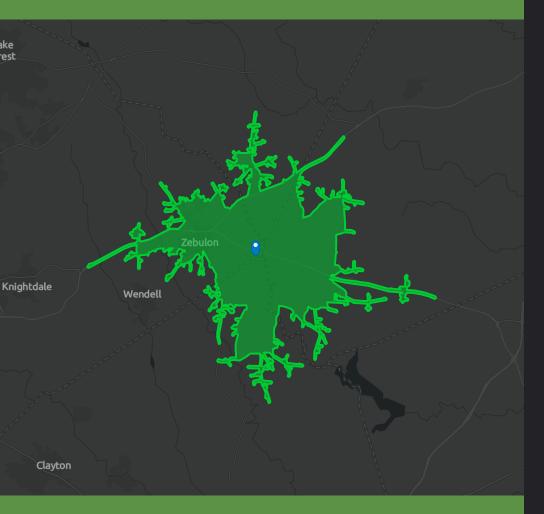

## **DEMOGRAPHIC PROFILE**

1921 Old US-264, Zebulon, North Carolina, 27597

Drive time: 10 minute radius

This infographic contains data provided by Esri. The vintage of the data is 2023, 2028

© 2023 Esri