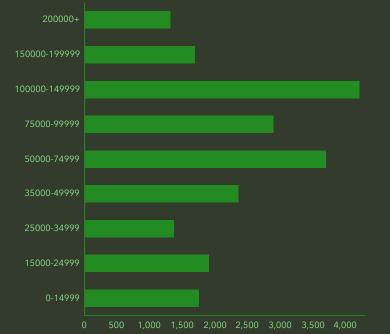

hool Diploma



33% High School Graduate



28% Some College



Bachelor's/Grad/Prof Degree

# 25%

#### **EMPLOYMENT**



#### **KEY FACTS**

40.6 18,857 Population Median Age \$56,801 7,027

Median Disposable Income

#### INCOME



\$70,993



\$36,313



\$157,189



## **DEMOGRAPHIC PROFILE**

1921 Old US-264, Zebulon, North Carolina, 27597

Drive time: 15 minute radius





This infographic contains data provided by Esri. The vintage of the data is 2023, 2028

© 2023 Esri

### **EDUCATION**



21,162

Households

No High School Diploma



31% High School Graduate



31% Some College



25%

Bachelor's/Grad/Prof Degree

#### **EMPLOYMENT**



#### **KEY FACTS**

39.5 57,622

Population Median Age

> \$56,542 Median Disposable Income

#### INCOME



\$70,536



\$34,712



\$162,238