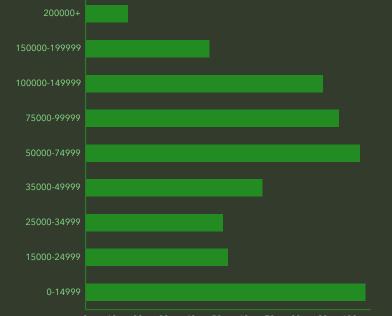

## DEMOGRAPHIC PROFILE

1921 Old US-264, Zebulon, North Carolina, 27597

Drive time: 5 minute radius





This infographic contains data provided by Esri. The vintage of the data is 2023, 2028

© 2023 Esri

#### **EDUCATION**



Households

No High School Diploma



41% High School Graduate



26% Some College



Bachelor's/Grad/Prof Degree

18%

#### **EMPLOYMENT**



#### **KEY FACTS**



Median Disposable Income

INCOME



\$56,864



\$28,548



\$84,166





## **DEMOGRAPHIC PROFILE**

1921 Old US-264, Zebulon, North Carolina, 27597

Drive time: 10 minute radius





This infographic contains data provided by Esri. The vintage of the data is 2023, 2028

© 2023 Esri

#### **EDUCATION**



Households

No High School Diploma



33% High School Graduate



28% Some College



Bachelor's/Grad/Prof Degree

# 25%

#### **EMPLOYMENT**



#### **KEY FACTS**

40.6 18,857 Population Median Age \$56,801 7,027

Median Disposable Income

#### INCOME



\$70,993



\$36,313



\$157,189



## **DEMOGRAPHIC PROFILE**

1921 Old US-264, Zebulon, North Carolina, 27597

Drive time: 15 minute radius





This infographic contains data provided by Esri. The vintage of the data is 2023, 2028

© 2023 Esri

### **EDUCATION**



21,162

Households

No High School Dip