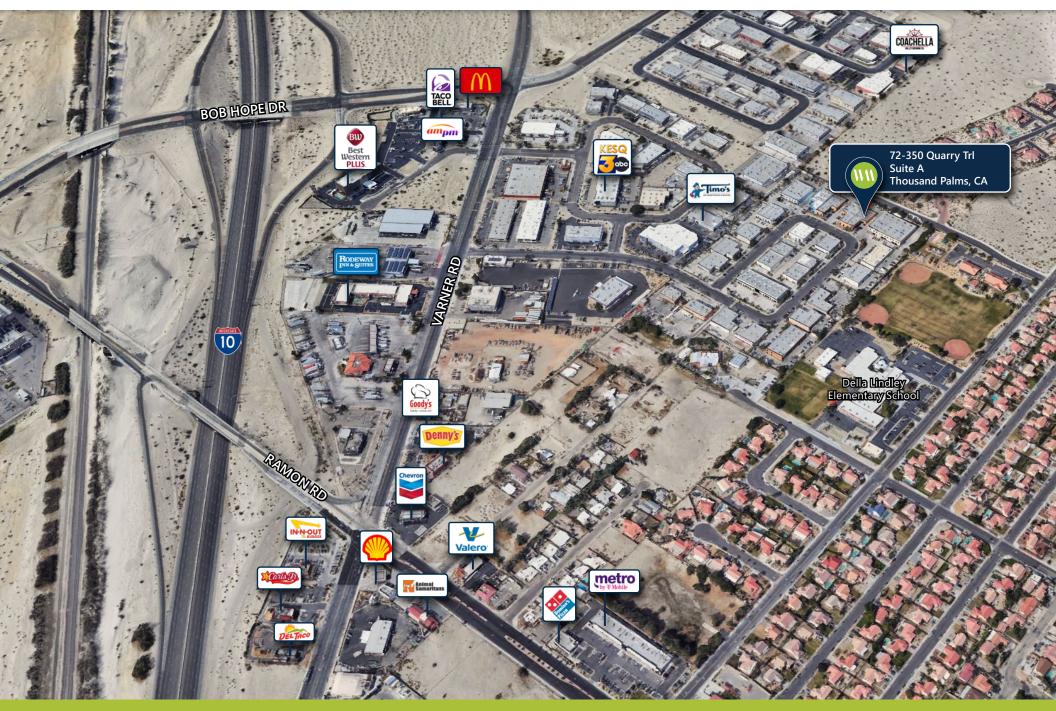

### **AERIAL MAP**

#### **CITY OF THOUSAND PALMS**

Thousand Palms is an unincorporated city in Riverside County. It lies at the midpoint of the Coachella Valley allowing its businesses to service both ends of the Coachella Valley. The area features two direct access points from the Interstate-10 Freeway. Both Bob Hope Drive and Monterey Avenue can be used to reach Thousand Palms.

#### ZONING DESCRIPTION

The subject property is directly serviced by the Coachella Valley's newest freeway interchange, Bob Hope Drive. Desert Golf Business Park is directly accessible from this interchange or Monterey Avenue exit. The site is zoned Manufacturing-Service Commercial. The M-SC zoning allows for food, textile, metal, lumber and wood, leather, chemical products, machinery, electrical equipment, services to selected commercial uses, and caretakers' residence.