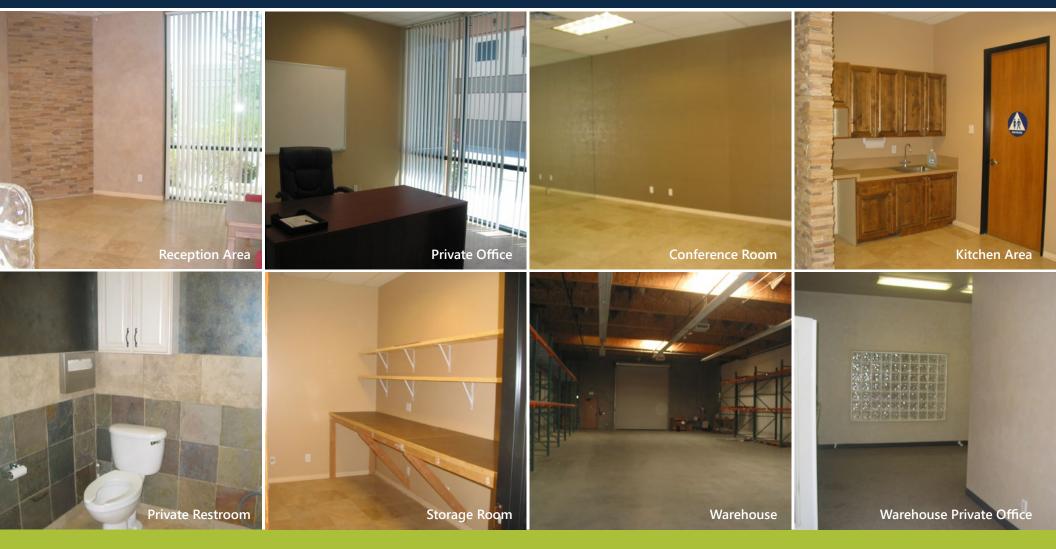

## **PROPERTY HIGHLIGHTS**

- Suite A available at 5,540 square feet.
- Lease Rate of \$1.25 per Square Foot, Modified Gross.
- Office area features Reception Area, Private Office, Conference Room, Storage Room, Restroom, and Kitchen Area.
- Warehouse features Private Office, Restroom, 18' clearance, 14' ground level door, and man door.

- HVAC In the office and Evaporative Coolers in the warehouse.
- Concrete Tilt-up Construction with a Composite Roof.
- Zoned M-SC which allows for most Industrial uses.
- Freeway accessible. Served by the Bob Hope Drive and Monterey Avenue freeway exits.
- IID Power.