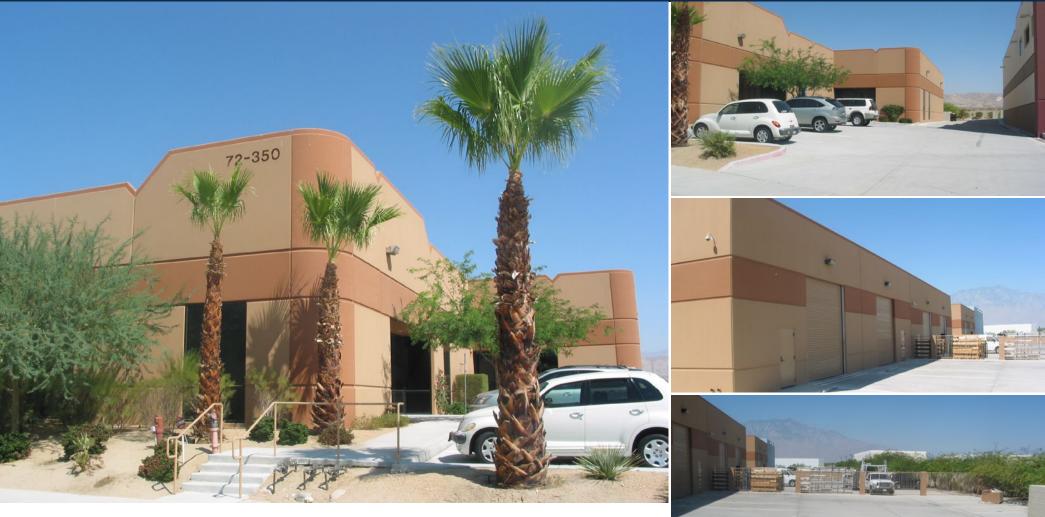

## **PROPERTY HIGHLIGHTS**

- Suite A available at 5,540 square feet.
- Lease Rate of \$1.25 per Square Foot, Modified Gross.
- Office area features Reception Area, Private Office, Conference Room, Storage Room, Restroom, and Kitchen Area.
- Warehouse features Private Office, Restroom, 18' clearance, 14' ground level door, and man door.

- HVAC In the office and Evaporative Coolers in the warehouse.
- Concrete Tilt-up Construction with a Composite Roof.
- Zoned M-SC which allows for most Industrial uses.
- Freeway accessible. Served by the Bob Hope Drive and Monterey Avenue freeway exits.
- IID Power.