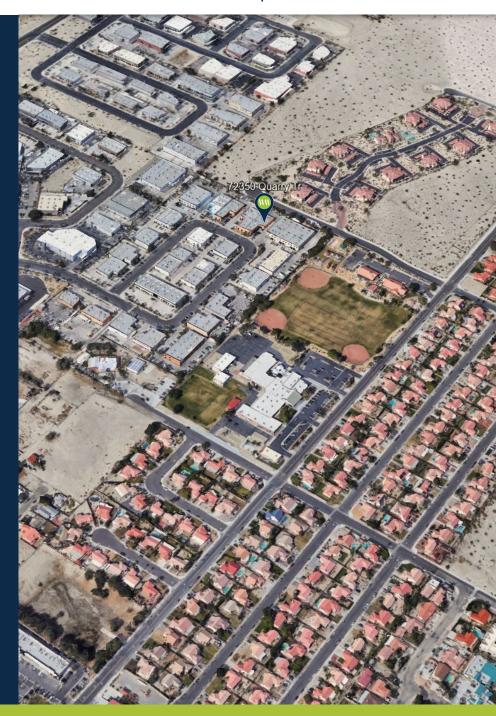

.

Thousand Palms features a new fire station, elementary school, City Park, and numerous restaurants for its residents. It is within close distance of Cathedral City, Palm Desert, and Rancho Mirage.

#### ZONING DESCRIPTION

The subject property is directly serviced by the Coachella Valley's newest freeway interchange, Bob Hope Drive. Desert Golf Business Park is directly accessible from this interchange or Monterey Avenue exit. The site is zoned Manufacturing-Service Commercial. The M-SC zoning allows for food, textile, metal, lumber and wood, leather, chemical products, machinery, electrical equipment, services to selected commercial uses, and caretakers' residence.

This is an ideal location for administrative offices with storage use, light manufacturing, and sales and distribution.



### **AERIAL MAP**

#### INDUSTRIAL SUITE FOR LEASE Desert Golf Business Park | Thousand Palms, California



Information has been secured from sources we believe to be reliable, however, WILSON MEADE cannot guarantee its accuracy.

## MEET YOUR ADVISOR



NOEL F. RAMOS PARTNER DRE# 01338562 nramos@wilson-meade.com 760-799-1384

O: 760.837.1880 | 72100 Magnesia Falls Drive, Ste 2 | Rancho Mirage, CA wilson-meade.com



Information has been secured from sources we believe to be reliable, however, WILSON MEADE cannot guarantee its accuracy.

WILSON MEADE COMMERCIAL REAL ESTATE | 2024