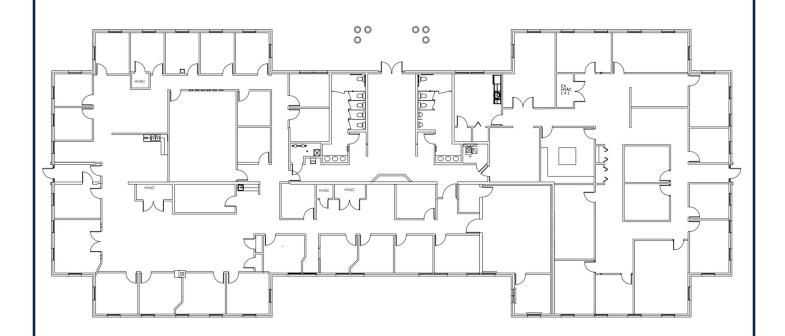

## 2379 WOODLAKE DRIVE OKEMOS, MI 48864



# JOLLY ROAD OKEWOS BOOK SOAD 2379



#### **FOR LEASE**

#### **BUILDING SQUARE FOOTAGE:**

• 14,490 SF Building

#### **ADVANTAGES:**

On site parking available

#### **FEATURES/AMENITIES:**

 Close proximity to restaurants, gyms, lodging, dry cleaners, grocery and retail

#### **STRATEGIC LOCATION:**

- Strategically located at the corner of Okemos Road and Jolly Road
- Easy access to I-96
- Close proximity to medical and educational facilities



#### **CONTACT**

**Eyde Development** 

517-903-3933 | eyde.com



# 2379 WOODLAKE DRIVE OKEMOS, MI 48864

### BUILDING PLANS





## CONTACT

**Eyde Development** 

517-903-3933 | eyde.com