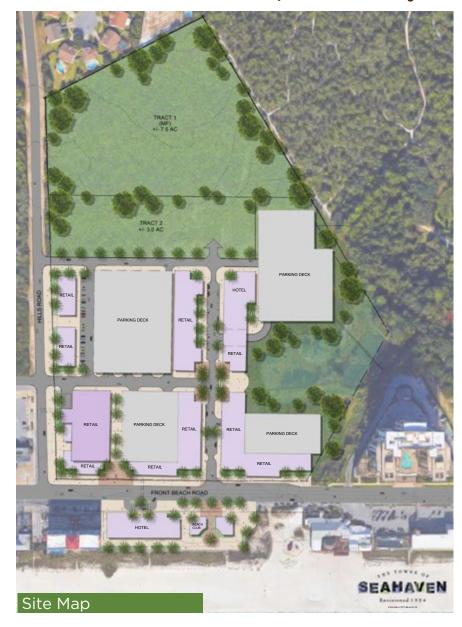

## TOWN OF SEAHAVEN | FOR SALE

15191 Front Beach Road | Panana City Beach, FL | 32413 CALL FOR PRICING

SITE SIZE: 38.5 Acres

## **DETAILS**

- Master planned mix use development including 140,000 SF of retail
- More than 1,350 FT of Gulf Frontage
- Property can be subdivided various site pads are available
- Property Use: Hospitality/Retail/Multi-Family/Entertainment
- Zoning: Planned Unit Development
- Centrally located in the heart of Panama City Beach with rare gulf front opportunities