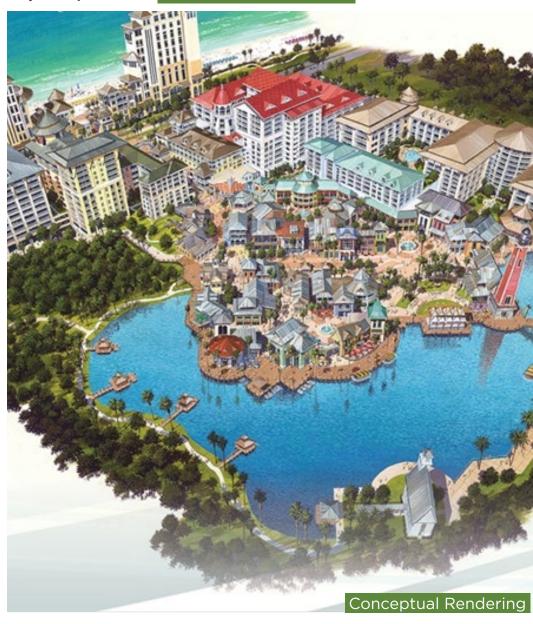

## **DETAILS**

- Master planned mix use development including 140,000 SF of retail
- More than 1,350 FT of Gulf Frontage
- Property can be subdivided various site pads are available
- Property Use: Hospitality/Retail/Multi-Family/Entertainment
- Zoning: Planned Unit Development
- Centrally located in the heart of Panama City Beach with rare gulf front opportunities