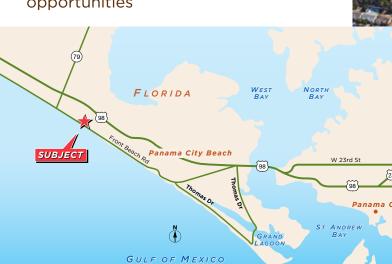

## TOWN OF SEAHAVEN | FOR SALE

15191 Front Beach Road | Panana City Beach, FL | 32413 CALL FOR PRICING

SITE SIZE: 38.5 Acres

## **DETAILS**

- Master planned mix use development including 140,000 SF of retail
- More than 1,350 FT of Gulf Frontage
- Property can be subdivided various site pads are available
- Property Use: Hospitality/Retail/Multi-Family/Entertainment
- Zoning: Planned Unit Development
- Centrally located in the heart of Panama City Beach with rare gulf front opportunities