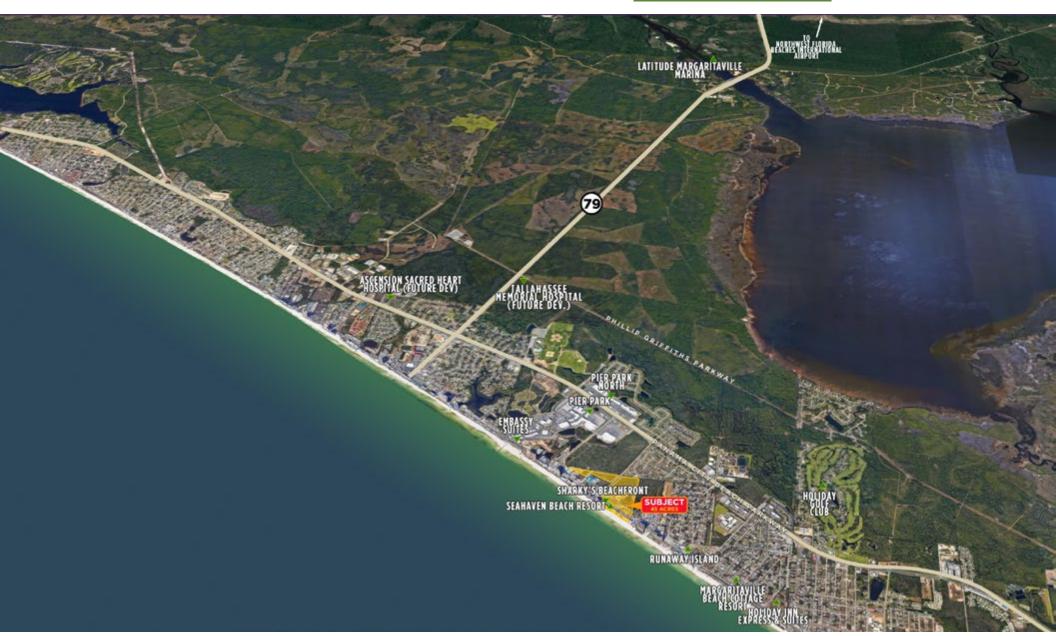

## TOWN OF SEAHAVEN | FOR SALE

15191 Front Beach Road | Panana City Beach, FL | 32413 CALL FOR PRICING

SITE SIZE: 38.5 Acres

## **DETAILS**

- Master planned mix use development including 140,000 SF of retail
- More than 1,350 FT of Gulf Frontage
- Property can be subdivided various site pads are available
- Property Use: Hospitality/Retail/Multi-Family/Entertainment
- Zoning: Planned Unit Development
- Centrally located in the heart of Panama City Beach with rare gulf front opportunities