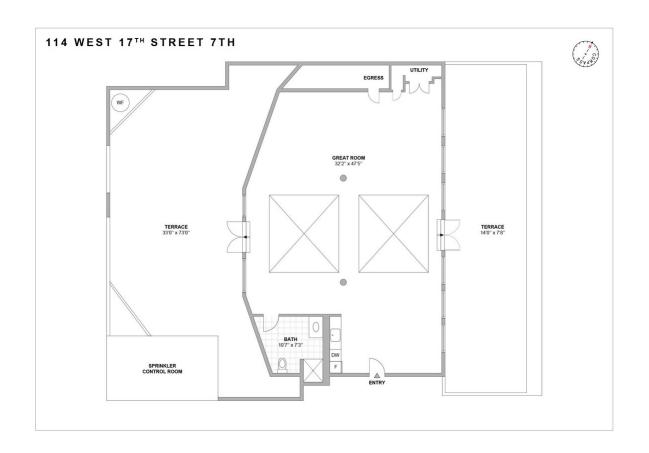

### **PREMISES**

7th Floor—Entire Floor: 2,000 square feet plus 1000 sq ft outdoor terraces 3rd Floor—Suites 3F & 3R: 2500 and 3000 square feet—can combine, full floor

## **ASKING RENT**

7th Floor (2000 sq ft indoor space) \$10,000 per month (\$60 per sq ft) (Plus use of outdoor space)

3rd Floor Front— (2500 sq ft)—\$8,333 per month (\$40 per sq ft)

3rd Floor Rear—(3000 sq ft)—\$10,000 per month (\$40 per sq ft)