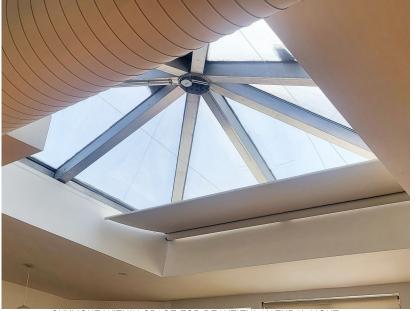

#### **FEATURES**

- 24 Hour Lobby Entrance within an Elevator Building
- Skylight Within Space Enhances Natural Light
- Towering High Ceilings
- Long Term Lease available
- Conveniently accessible via the 14th Street Subway and Union Square Transportation hub

# 114 WEST 17TH STREET

BETWEEN SIXTH AND SEVENTH AVENUE

SKYLIGHT WITHIN SPACE FOR BEAUTIFUL NATURAL LIGHT

Exclusively Represented by: