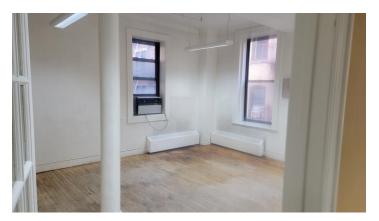

# **3rd Floor Photos**

### **PREMISES**

7th Floor—Entire Floor: 2,000 square feet plus 1000 sq ft outdoor terraces 3rd Floor—Suites 3F & 3R: 2500 and 3000 square feet—can combine, full floor