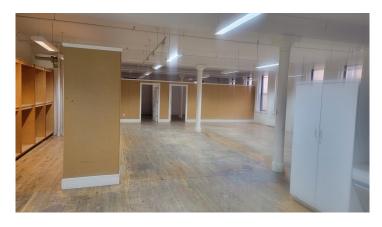

# **3rd Floor Photos**

### TENANT

Previously Therapy Office, General Offices

#### **FEATURES**

- 24 Hour Lobby Entrance within an Elevator Building
- Skylight Within Space Enhances Natural Light
- Towering High Ceilings
- Long Term Lease available
- Conveniently accessible via the 14th Street Subway and Union Square Transportation hub