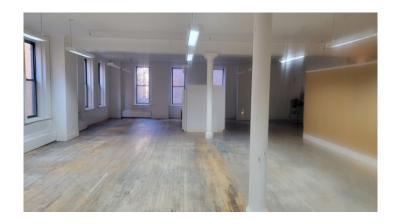

# **3rd Floor Photos**

### **PREMISES**

7th Floor—Entire Floor: 2,000 square feet plus 1000 sq ft outdoor terraces 3rd Floor—Suites 3F & 3R: 2500 and 3000 square feet—can combine, full floor

#### **FEATURES**

- 24 Hour Lobby Entrance within an Elevator Building
- Skylight Within Space Enhances Natural Light
- Towering High Ceilings
- Long Term Lease available
- Conveniently accessible via the 14th Street Subway and Union Square Transportation hub