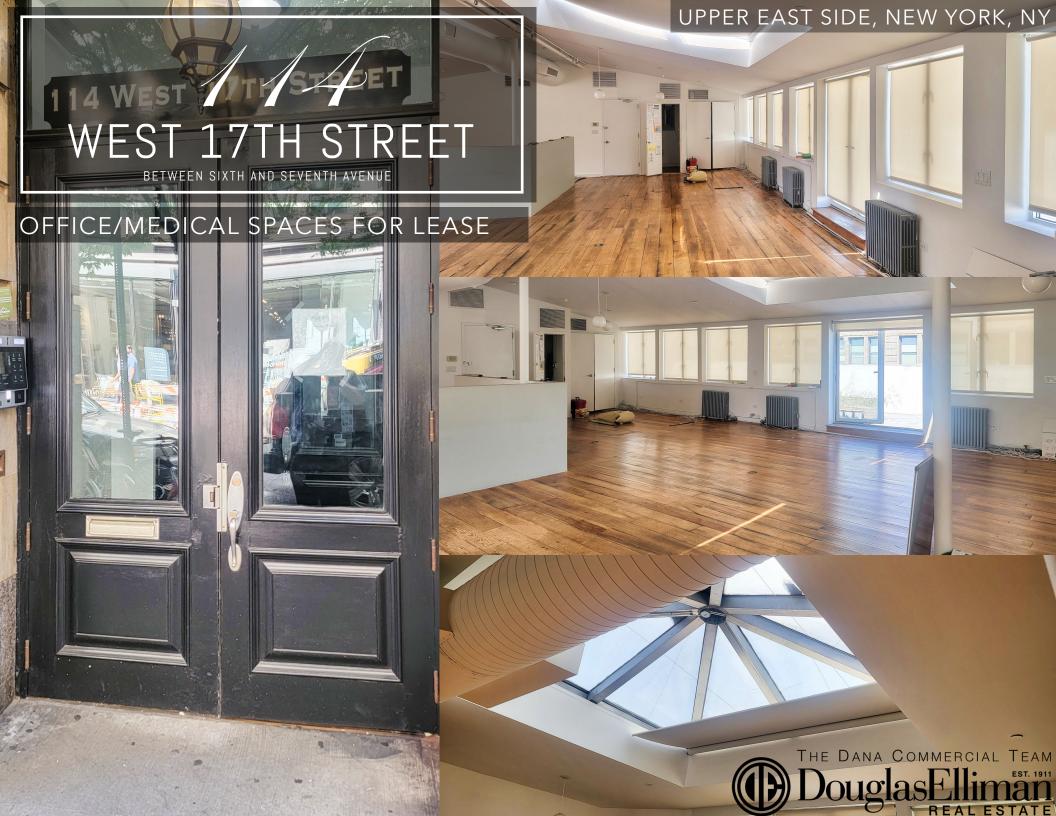

# PROPERTY DETAILS

### **PREMISES**

7th Floor—Entire Floor: 2,000 square feet plus 1000 sq ft outdoor terraces 3rd Floor—Suites 3F & 3R: 2500 and 3000 square feet—can combine, full floor

#### **FEATURES**

- 24 Hour Lobby Entrance within an Elevator Building
- Skylight Within Space Enhances Natural Light
- Towering High Ceilings
- Long Term Lease available
- Conveniently accessible via the 14th Street Subway and Union Square Transportation hub

## **ASKING RENT**

7th Floor (2000 sq ft indoor space) \$10,000 per month (\$60 per sq ft) (Plus use of outdoor space)

3rd Floor Front— (2500 sq ft)—\$8,333 per month (\$40 per sq ft)

3rd Floor Rear—(3000 sq ft)—\$10,000 per month (\$40 per sq ft)