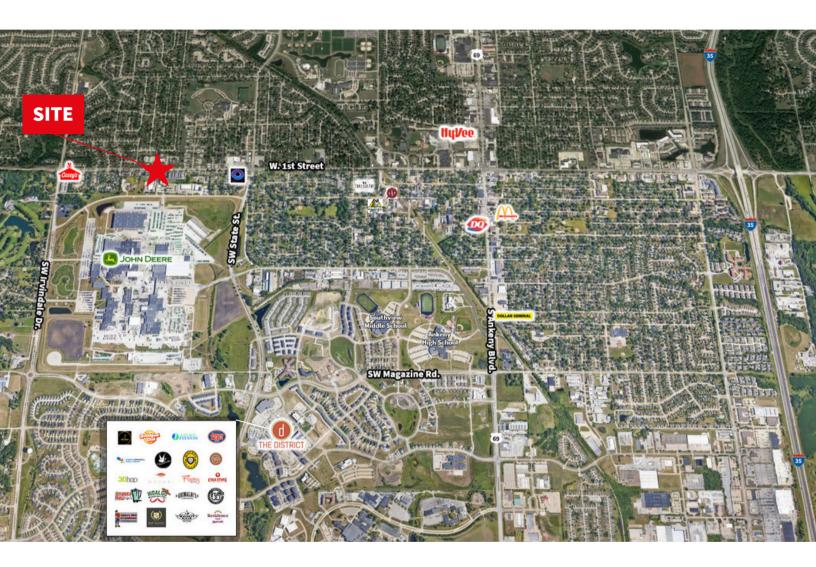

- Ample on-site parking
- Fronting 1st Street in Ankeny with excellent visibility
- Located near The District at Prairie Trail which is home to entertainment, retail, office and civic use
- Multi-tenant building suitable for office or retail use