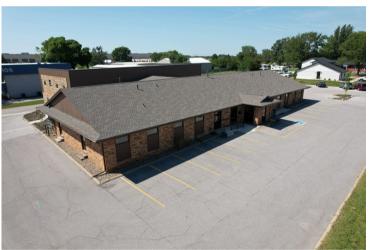

### For lease

Office space available in Ankeny, Iowa

±2,339 RSF

2201 W 1st Street Ankeny, Iowa 50023

#### **Property specifications**

Available Square Footage: ±2,339 SF I 1st Floor Asking Rate: \$3,200/month Modified Gross Gas and electric will be directly billed to the Tenant Tenant Improvement Allowance Available

- Ample on-site parking
- Fronting 1st Street in Ankeny with excellent visibility
- Located near The District at Prairie Trail which is home to entertainment, retail, office and civic use
- Multi-tenant building suitable for office or retail use