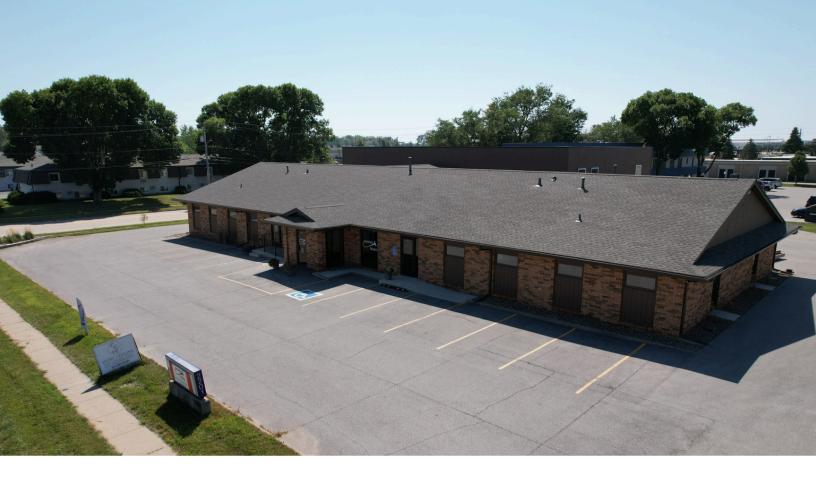

### For lease

Office space available in Ankeny, Iowa

±2,339 RSF

2201 W 1st Street Ankeny, Iowa 50023

#### **Property specifications**

Available Square Footage: ±2,339 SF I 1st Floor Asking Rate: \$3,200/month Modified Gross Gas and electric will be directly billed to the Tenant Tenant Improvement Allowance Available

- Ample on-site parking
- Fronting 1st Street in Ankeny with excellent visibility
- Located near The District at Prairie Trail which is home to entertainment, retail, office and civic use
- Multi-tenant building suitable for office or retail use