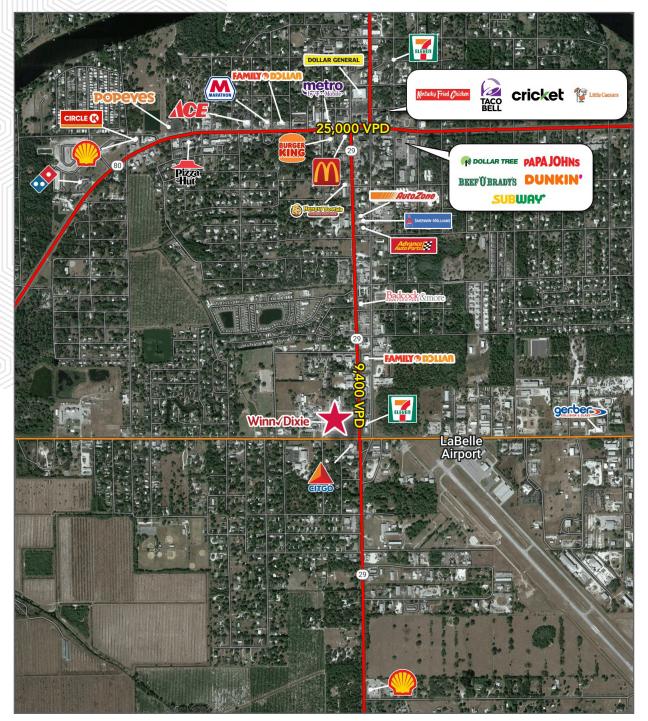

,165          | 20,071                   | 24,829            |
| Households    | 4,832           | 6,372                    | 8,059             |
| Daytime Pop   | 13,481          | 17,229                   | 20,587            |
| Med HH Income | \$39,184        | \$40,783                 | \$43,176          |

Sid Knightsid@retailspecialists.com205.370.0249Benjamin Hendrixbhendrix@retailspecialists.com256.794.9836Jared Mobleyjmobley@retailspecialists.com205.422.6070David Ashford, CCIMdashford@retailspecialists.com205.999.6552

No warranty expressed or implied has been made as to the accuracy of the information herein. Retail Specialists assumes no liability for errors, omissions, or change of price or conditions.



# Winn-Dixie Pad

960 S Main Street LaBelle, FL 33935

## Market Aerial



### FOR LEASE

Sid Knight sid@retailspecialists.com 205.370.0249 Benjamin Hendrix bhendrix@retailspecialists.com 256.794.9836 Jared Mobley jmobley@retailspecialists.com 205.422.6070 David Ashford, CCIM dashford@retailspecialists.com 205.999.6552

www.retailspecialists.com

No warranty expressed or implied has been made as to the accuracy of the information herein. Retail Specialists assumes no liability for errors, omissions, or change of price or conditions.