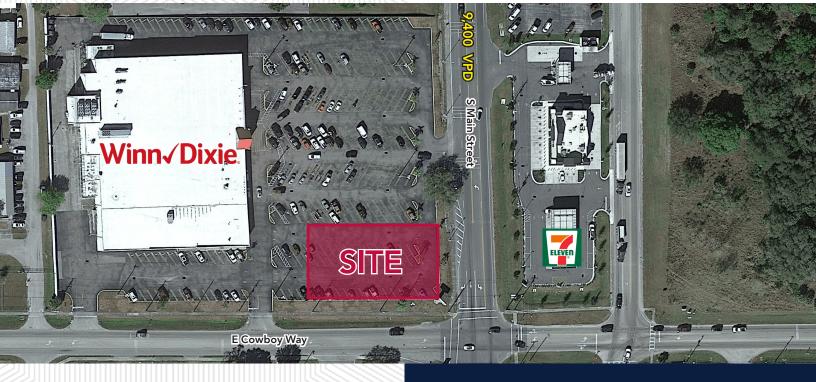

### **Property Highlights**

- 0.45 acre pad available for ground lease
- Surrounding national retailers include Family Dollar, Dollar Tree, Advanced Auto Parts, Badock and others
- Located in close proximity to LaBelle Municipal Airport
- Call for more information and pricing

| ACRES<br>0.45 | <b>ک</b><br>TRA | م<br>به<br>FFIC<br>VPD S | ACCESS<br>Main St |
|---------------|-----------------|--------------------------|-------------------|
| Demographics  | 3 mile          | 5 mile                   | 10 mile           |
| Population    | 15,165          | 20,071                   | 24,829            |
| Households    | 4,832           | 6,372                    | 8,059             |
| Daytime Pop   | 13,481          | 17,229                   | 20,587            |
| Med HH Income | \$39,184        | \$40,783                 | \$43,176          |