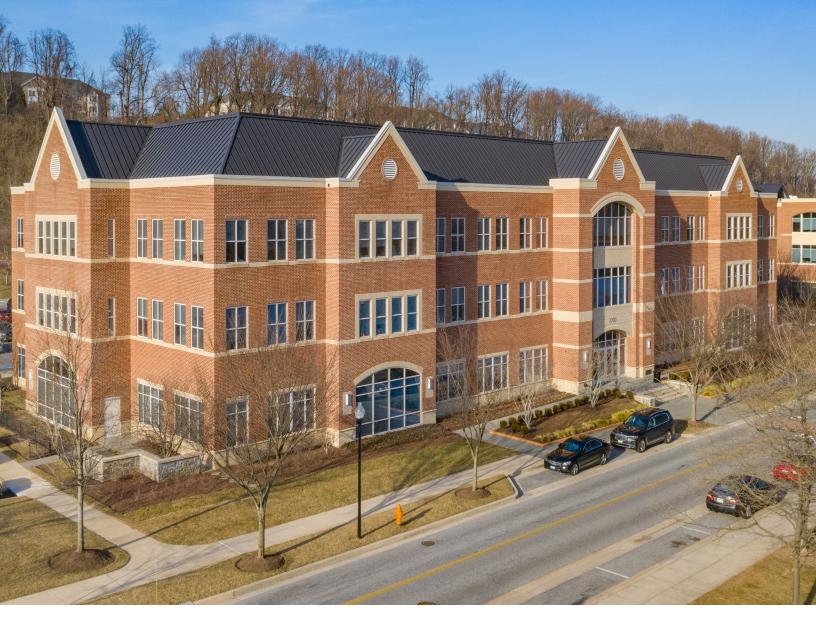

# For Sublease

2700 Quarry Lake Dr Baltimore, MD 21209

2,719 RSF Medical Office Space Available Immediately

# Class A Medical Office space located in the mixed-use community of Quarry Lake at Greenspring

- Rental rate at \$39.35 psf full service, net of utilities and cleaning
- Terms:
  - Sublease term through September 30, 2030
- High parking ratio, including 200 covered and 288 surface spaces
- Conveniently located off of Interstate 695 at a full interchange
- Premier location to shopping, dining, and conveniences at The Shops at Quarry Lake