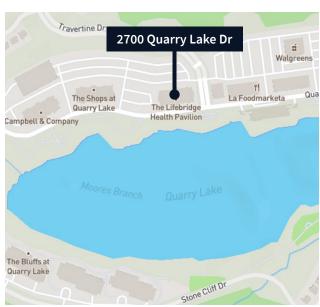

# Class A Medical Office space located in the mixed-use community of Quarry Lake at Greenspring

- Rental rate at \$39.35 psf full service, net of utilities and cleaning
- Terms:
  - Sublease term through September 30, 2030
- High parking ratio, including 200 covered and 288 surface spaces
- Conveniently located off of Interstate 695 at a full interchange
- Premier location to shopping, dining, and conveniences at The Shops at Quarry Lake

### 2700 Quarry Lake Dr - Baltimore, MD 21209