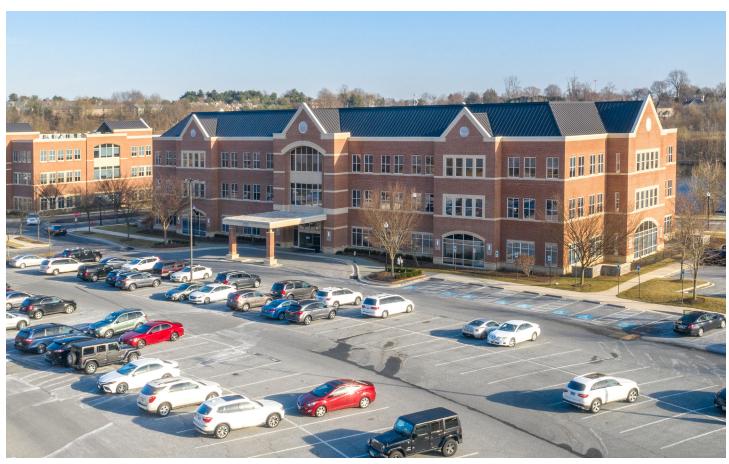

# Class A Medical Office space located in the mixed-use community of Quarry Lake at Greenspring

- Rental rate at \$39.35 psf full service, net of utilities and cleaning
- Terms:
  - Sublease term through September 30, 2030
- High parking ratio, including 200 covered and 288 surface spaces
- Conveniently located off of Interstate 695 at a full interchange
- Premier location to shopping, dining, and conveniences at The Shops at Quarry Lake

### 2700 Quarry Lake Dr - Baltimore, MD 21209