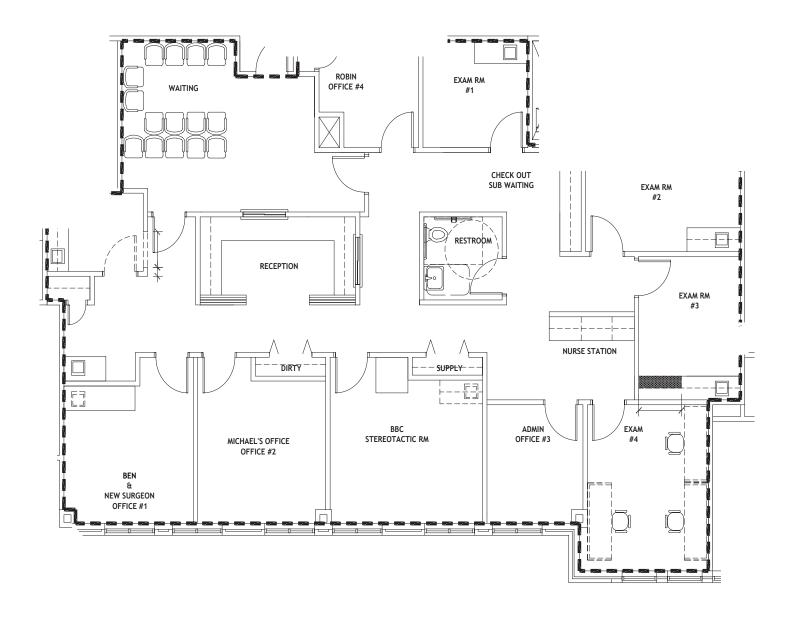

# For Sublease

2700 Quarry Lake Dr Baltimore, MD 21209

2,719 RSF Medical Office Space Available Immediately



## Property **Highlights**

# Class A Medical Office space located in the mixed-use community of Quarry Lake at Greenspring

- Rental rate at \$39.35 psf full service, net of utilities and cleaning
- Terms:
  - Sublease term through September 30, 2030
- High parking ratio, including 200 covered and 288 surface spaces
- Conveniently located off of Interstate 695 at a full interchange
- Premier location to shopping, dining, and conveniences at The Shops at Quarry Lake







## Floor plan

2<sup>nd</sup> Floor Suite 220 2,719 RSF





### 2700 Quarry Lake Dr - Baltimore, MD 21209



### For leasing information, please contact:

#### **Rob Freedman**

+1 410 952 9444 rob.freedman@jll.com

### **Dominic Digiovannantonio**

+1 301 752 6799 dom.digi@jll.com

### **Gary Applestein**

+1 410 404 3196 gary.applestein@jll.com

jll.com/baltimore