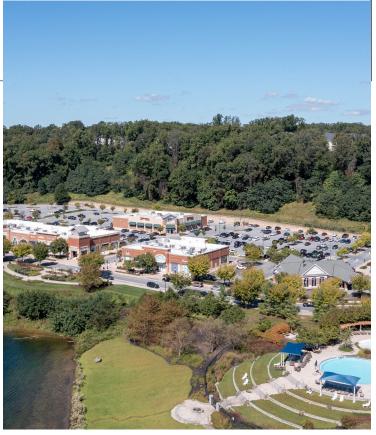

# Class A Medical Office space located in the mixed-use community of Quarry Lake at Greenspring

- Rental rate at \$39.35 psf full service, net of utilities and cleaning
- Terms:
  - Sublease term through September 30, 2030
- High parking ratio, including 200 covered and 288 surface spaces
- Conveniently located off of Interstate 695 at a full interchange
- Premier location to shopping, dining, and conveniences at The Shops at Quarry Lake