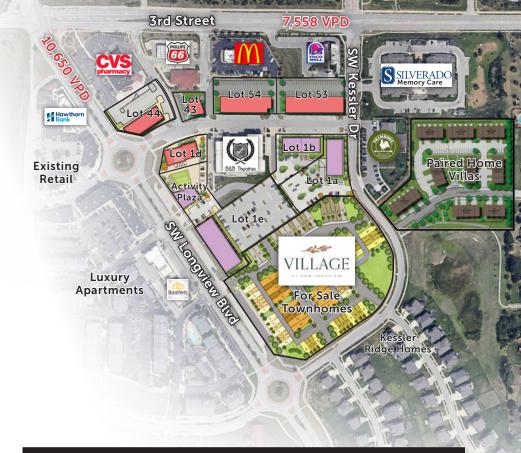

## New Longview Commercial

Available for Sale or Build to Suit

## Commercial Lots

Third St & View High Dr | Lee's Summit, MO

For General Sales & Leasing:

CHRISTY TERRELL +1 913 228 1828 christy@nai-heartland.com For Development Information:

RUSSELL PEARSON, CCIM +1 913 890 2015 russell@nai-heartland.com

## Commercial Lots

Third St & View High Dr | Lee's Summit, MO

| DEMOGRAPHICS        | 1 MILE    | 3 MILES  | 5 MILES  |
|---------------------|-----------|----------|----------|
| population          | 5,454     | 35,302   | 114,180  |
| households          | 1,976     | 13,628   | 46,316   |
| median hh<br>income | \$117,303 | \$83,717 | \$65,085 |
| median age          | 38.5      | 40.1     | 38.0     |
| daytime population  | 3,622     | 31,321   | 110,091  |