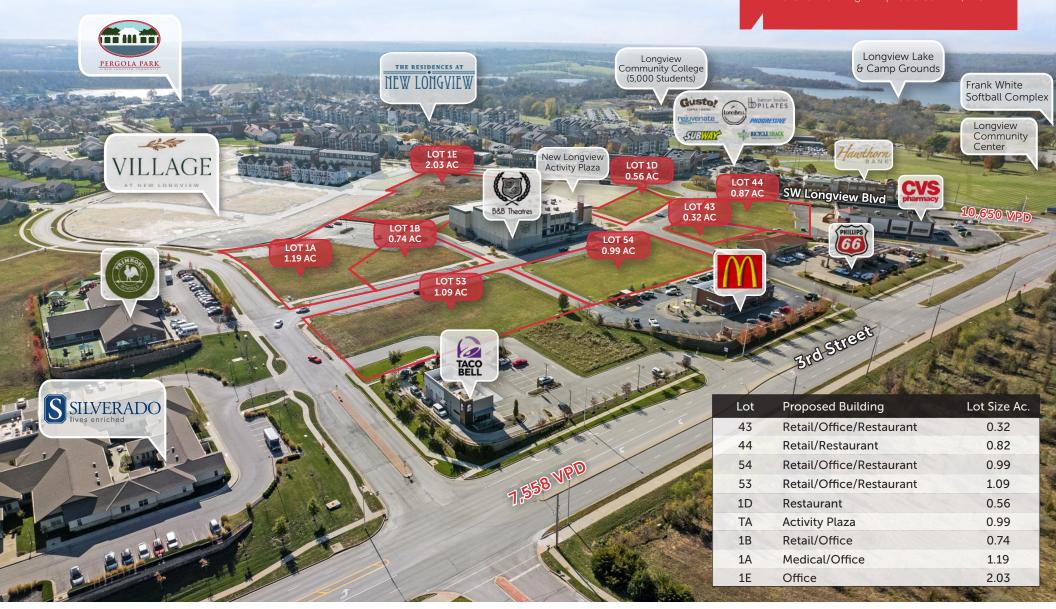

## New Longview Commercial

Available for Sale or Build to Suit

## Commercial Lots

Third St & View High Dr | Lee's Summit, MO

For General Sales & Leasing:

CHRISTY TERRELL +1 913 228 1828 christy@nai-heartland.com For Development Information:

RUSSELL PEARSON, CCIM +1 913 890 2015 russell@nai-heartland.com

## Commercial Lots

Third St & View High Dr | Lee's Summit, MO

| DEMOGRAPHICS        | 1 MILE    | 3 MILES  | 5 MILES  |
|---------------------|-----------|----------|----------|
| population          | 5,454     | 35,302   | 114,180  |
| households          | 1,976     | 13,628   | 46,316   |
| median hh<br>income | \$117,303 | \$83,717 | \$65,085 |
| median age          | 38.5      | 40.1     | 38.0     |
| daytime population  | 3,622     | 31,321   | 110,091  |