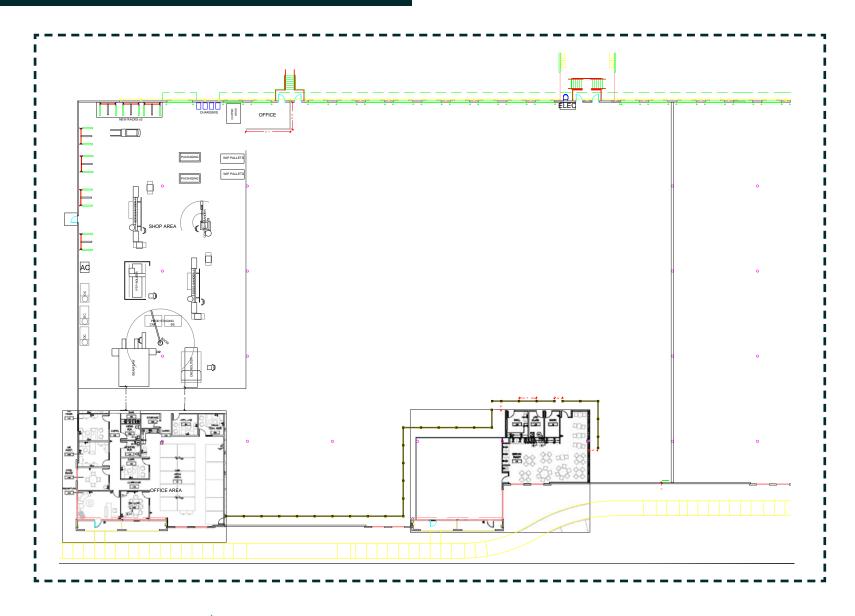

ty Description**

Oak Creek Commerce Park is a prestigious business park, located in the highly desirable East Tampa submarket. Oak Creek is home to many well established businesses, providing steady exposure for all tenants, current and new.

This business park will cater to a wide variety of users by offering an upscale office/warehouse environment while featuring Class "A" amenities both Corporate America and local users demand.

CLASS A BUILDING

54,400 SF AVAILABLE AVAILABLE 1/1/2025





## Building Features

- + Class A Building
- + 54,400 Total SF Available
- + ESFR Sprinker System
- + 10 Dock High Doors
- + 1 Ramp
- + End Unit

- + Heavy Build Out/R&D
- + 24' Min. Clear Height
- + Tilt-Wall Construction
- + T-5 Lighting
- + 3-Phase Electrical

## Floor Plan

54,400 SF TOTAL AREA





### Contact us

**Kris Courier** 

Senior Vice President +1 813 273 8442 kris.courier@cbre.com Rian Smith, SIOR

Senior Vice President +1 813 380 7388 rian.smith@cbre.com

CBRE, Inc., Licensed Real Estate Broker

© 2024 CBRE, Inc. All rights reserved. This information has been obtained from sources believed reliable, but has not been verified for accuracy or completeness. You should conduct a careful, independent investigation of the property and verify all information. Any reliance on this information is solely at your own risk. CBRE and the CBRE logo are service marks of CBRE, Inc. All other marks displayed on this document are the property of their respective owners, and the use of such logos does not imply any affiliation with or endorsement of CBRE. Photos herein are the property