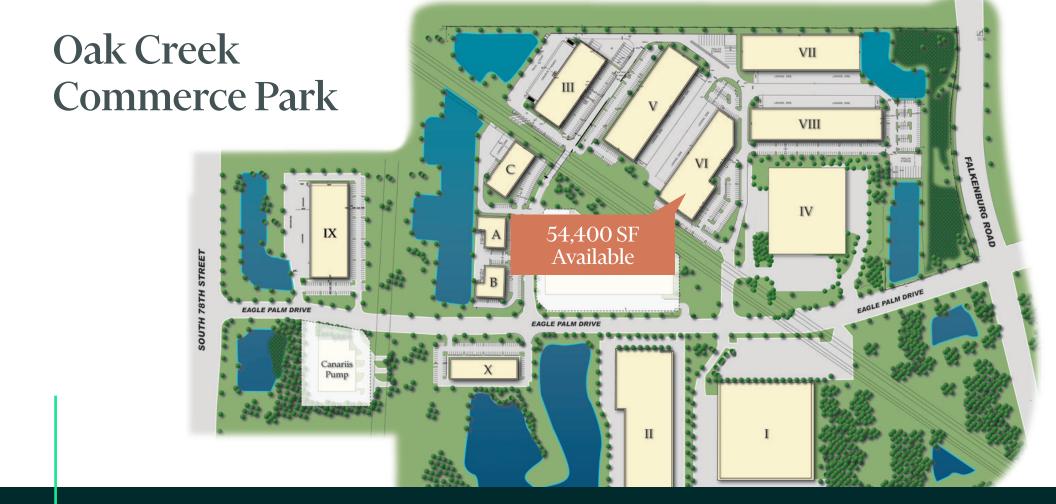

54,400 SF AVAILABLE AVAILABLE 1/1/2025

## Building Features

- + Class A Building
- + 54,400 Total SF Available
- + ESFR Sprinker System
- + 10 Dock High Doors
- + 1 Ramp
- + End Unit

- + Heavy Build Out/R&D
- + 24' Min. Clear Height
- + Tilt-Wall Construction
- + T-5 Lighting
- + 3-Phase Electrical