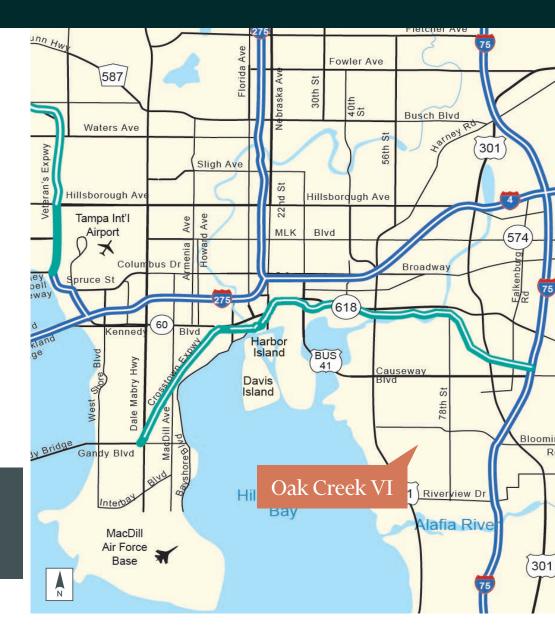

### **Property Description**

Oak Creek Commerce Park is a prestigious business park, located in the highly desirable East Tampa submarket. Oak Creek is home to many well established businesses, providing steady exposure for all tenants, current and new.