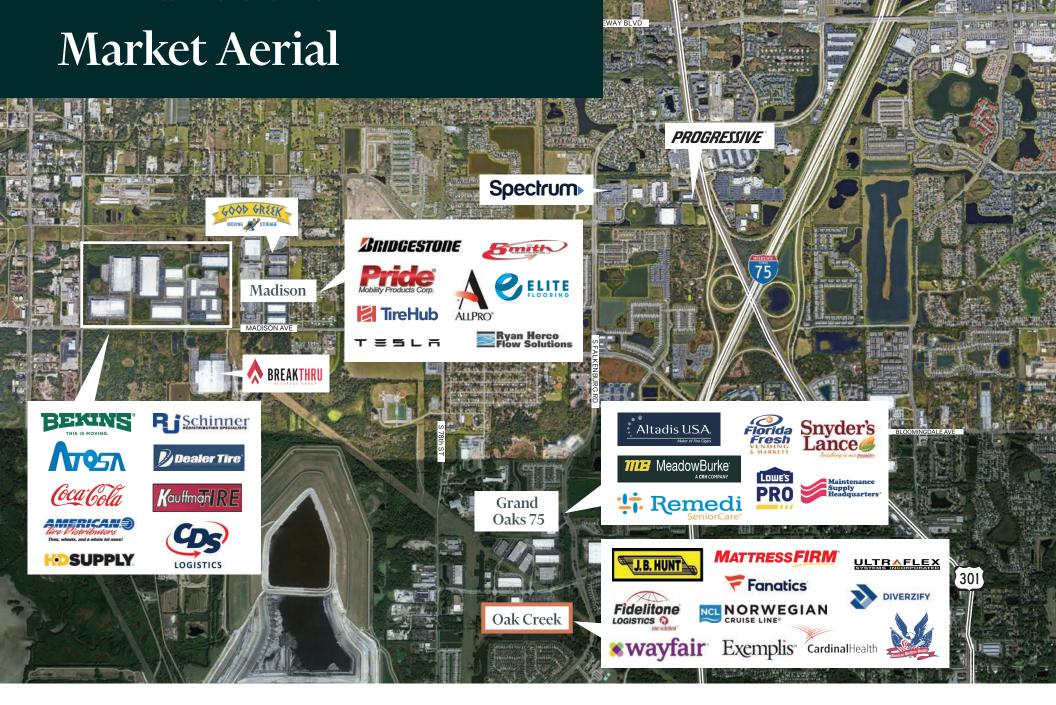

Description**

Oak Creek Commerce Park is a prestigious business park, located in the highly desirable East Tampa submarket. Oak Creek is home to many well established businesses, providing steady exposure for all tenants, current and new.

This business park will cater to a wide variety of users by offering an upscale office/warehouse environment while featuring Class "A" amenities both Corporate America and local users demand.

CLASS A BUILDING

54,400 SF AVAILABLE AVAILABLE 1/1/2025





## Building Features

- + Class A Building
- + 54,400 Total SF Available
- + ESFR Sprinker System
- + 10 Dock High Doors
- + 1 Ramp
- + End Unit

- + Heavy Build Out/R&D
- + 24' Min. Clear Height
- + Tilt-Wall Construction
- + T-5 Lighting
- + 3-Phase Electrical

## Floor Plan

54,400 SF TOTAL AREA





### Contact us

**Kris Courier** 

Senior Vice President +1 813 273 8442 kris.courier@cbre.com Rian Smith, SIOR

Senior Vice President +1 813 380 7388 rian.smith@cbre.com

CBRE, Inc., Licensed Real Estate Broker

© 2024 CBRE, Inc. All rights reserved. This information has been obtained from sources believed reliable, but has not been verified for accuracy or completeness. You should conduct a careful, independent investigation of the property and verify all information. Any reliance on this information is solely at your own risk. CBRE and the CBRE logo are service marks of CBRE, Inc. All other marks displayed on this document are the property of their respective owners, and the use of such logos does not imply any affiliation with or endorsement of CBRE. Photos herein are the property of