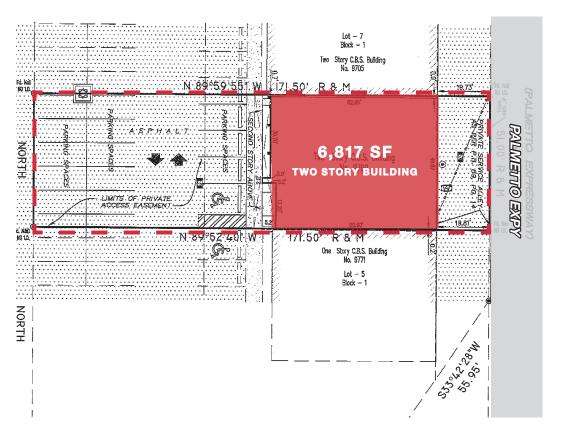

# Survey

9769 South Dixie Highway | Pinecrest, FL 33156

LOT SIZE: 8,712 SF BUILDING SIZE: 6,817 SF

Jeremy S. Larkin +1 786 260 0402 jlarkin@naimiami.com Valentina Tawil +1 786 973 9046 vtawil@naimiami.com