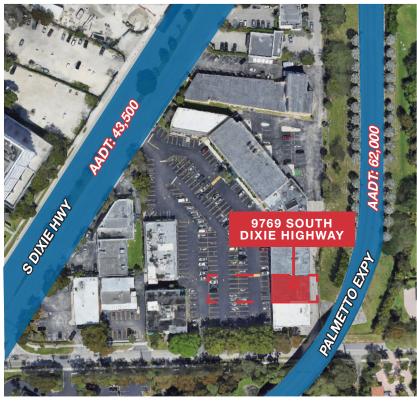

## Aerial

9769 South Dixie Highway | Pinecrest, FL 33156

Jeremy S. Larkin +1 786 260 0402 jlarkin@naimiami.com Valentina Tawil +1 786 973 9046 vtawil@naimiami.com

James M. Schiff +1 305 803 3031 jim@jmschifflaw.com

### **Traffic Count**

|   | Total                      | 105,500 |
|---|----------------------------|---------|
|   | SR-826                     | 62,000  |
|   | South Dixie Highway (US 1) | 43,500  |
| - |                            |         |