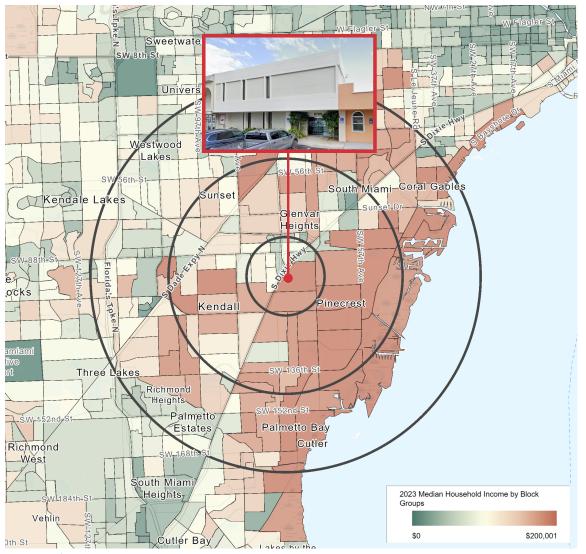

# Demographics

9769 South Dixie Highway | Pinecrest, FL 33156

**Jeremy S. Larkin** +1 786 260 0402

+1 786 260 0402 jlarkin@naimiami.com Valentina Tawil +1 786 973 9046 vtawil@naimiami.com

## Demographic Summary

|                          | 1 Mile    | 3 Miles   | 5 Miles   |
|--------------------------|-----------|-----------|-----------|
| Population               | 17,895    | 95,062    | 277,345   |
| Households               | 8,166     | 37,693    | 101,747   |
| Families                 | 4,711     | 24,868    | 72,345    |
| Average Household Size   | 2.19      | 2.5       | 2.66      |
| Median Age               | 40.9      | 42.4      | 43.1      |
| Median Household Income  | \$79,476  | \$95,961  | \$89,250  |
| Average Household Income | \$132,768 | \$159,455 | \$144,718 |