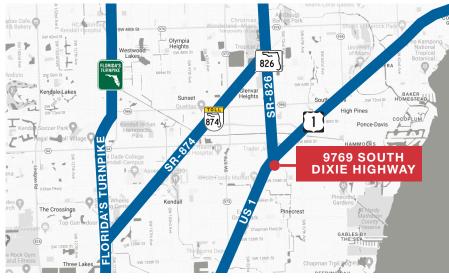

### **Location Features**

- Strategically located business hub with high exposure
- Immediate access to major transportation arteries (South Dixie Highway, SR-826)
- Walk to Metrorail, shopping and eateries