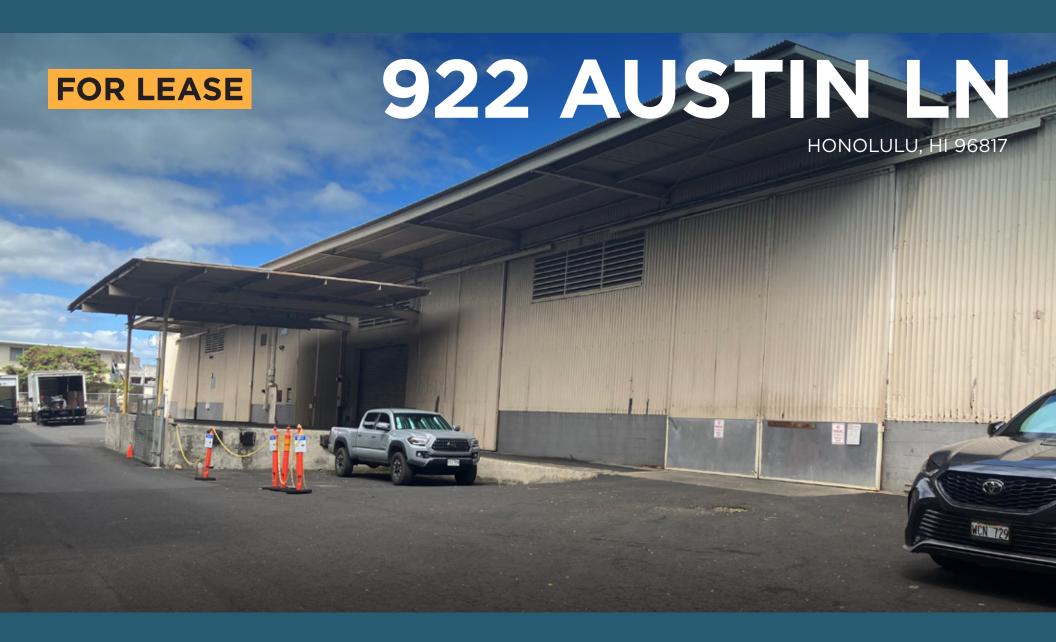

Industrial warehouse property off of North King Street consisting of two high-cube, mostly free span buildings with associated parking and loading areas. Individual spaces are serviced via roll up and sliding doors. Flexible IMX-1 zoning allows for a wide range of uses. Located near the H-1 freeway and just 3.3 miles from Honolulu Harbor and 1.4 miles from the Central Business District.

Heights

**AUSTIN LANE** 