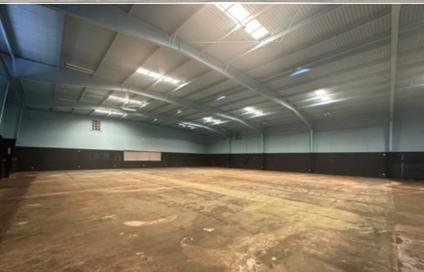

Industrial warehouse property off of North King Street consisting of two high-cube, mostly free span buildings with associated parking and loading areas. Individual spaces are serviced via roll up and sliding doors. Flexible IMX-1 zoning allows for a wide range of uses. Located near the H-1 freeway and just 3.3 miles from Honolulu Harbor and 1.4 miles from the Central Business District.

## **AVAILABLE FOR LEASE**

Unit : A1

SF : 8,000

Base Rent: \$1.50 SF/MO

CAM : \$0.60 SF/MO

Zoning : IMX-1

TMK : 1-1-5-5-7

Ceiling : 16-18 FT