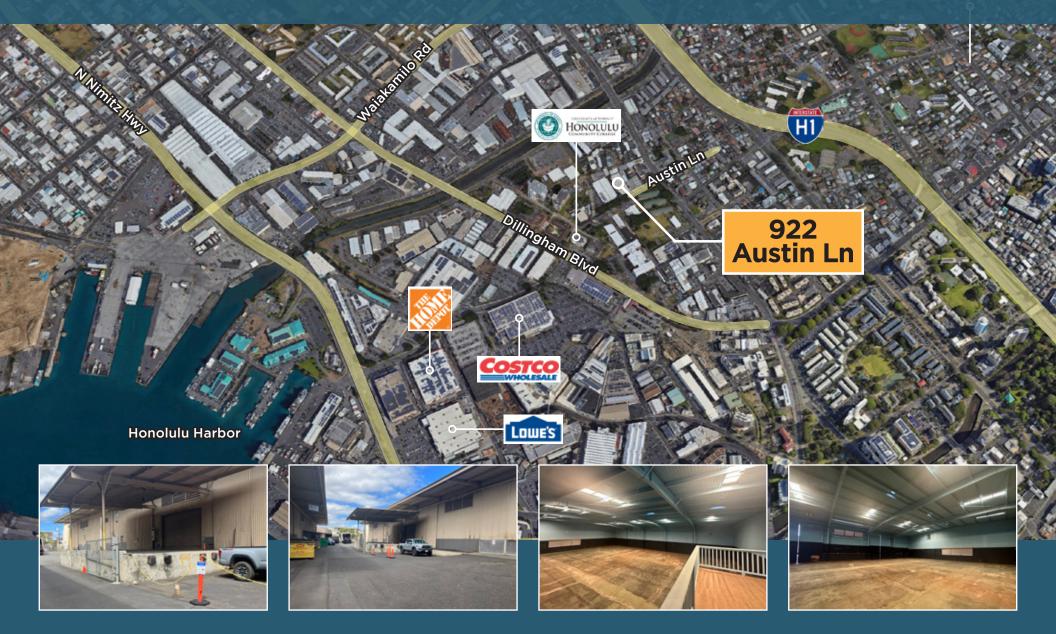

Industrial warehouse property off of North King Street consisting of two high-cube, mostly free span buildings with associated parking and loading areas. Individual spaces are serviced via roll up and sliding doors. Flexible IMX-1 zoning allows for a wide range of uses. Located near the H-1 freeway and just 3.3 miles from Honolulu Harbor and 1.4 miles from the Central Business District.