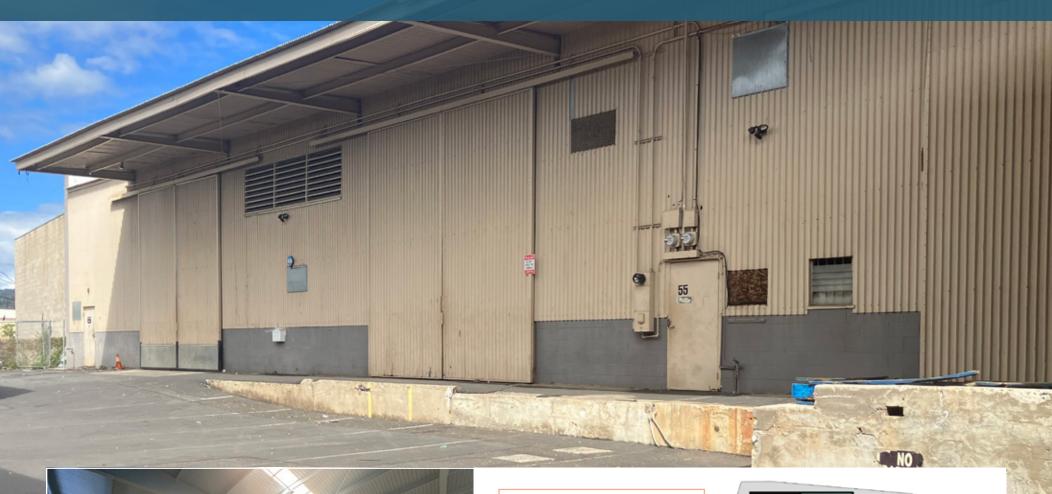

Industrial warehouse property off of North King Street consisting of two high-cube, mostly free span buildings with associated parking and loading areas. Individual spaces are serviced via roll up and sliding doors. Flexible IMX-1 zoning allows for a wide range of uses. Located near the H-1 freeway and just 3.3 miles from Honolulu Harbor and 1.4 miles from the Central Business District.

## **AVAILABLE FOR LEASE**

Unit : A1

SF : 8,000

Base Rent: \$1.50 SF/MO

CAM : \$0.60 SF/MO

Zoning : IMX-1

TMK : 1-1-5-5-7

Ceiling : 16-18 FT