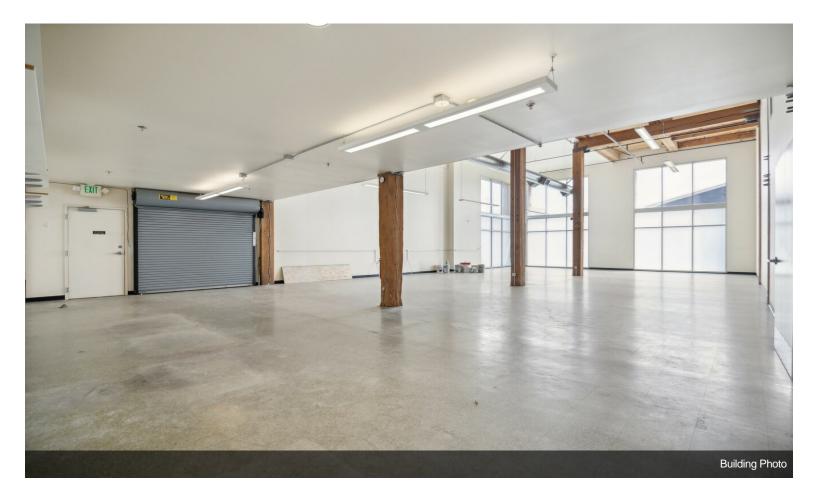

# 66 LP - SODO Commerce Center

**Upon Request** 

Beautiful art deco building in Seattle's Sodo neighborhood. Plenty of parking with great visibility from Hwy 99 and 1st Ave South. Soaring ceiling heights and restored hardwoods make this a great location for a showroom, distribution, or other clean commercial / light industrial use. A PERFECT opportunity for an engineering or other similar firm to relocate, save rent and be close to freeways, light rail, everything! Lots of parking on site....

#### 66 S Hanford St, Seattle, WA 98134

Beautiful art deco building in Seattle's Sodo neighborhood. Plenty of parking with great visibility from Hwy 99 and 1st Ave South. Soaring ceiling heights and restored hardwoods make this a great location for a showroom, distribution, or other clean commercial / light industrial use. A PERFECT opportunity for an engineering or other similar firm to relocate, save rent and be close to freeways, light rail, everything! Lots of parking on site.