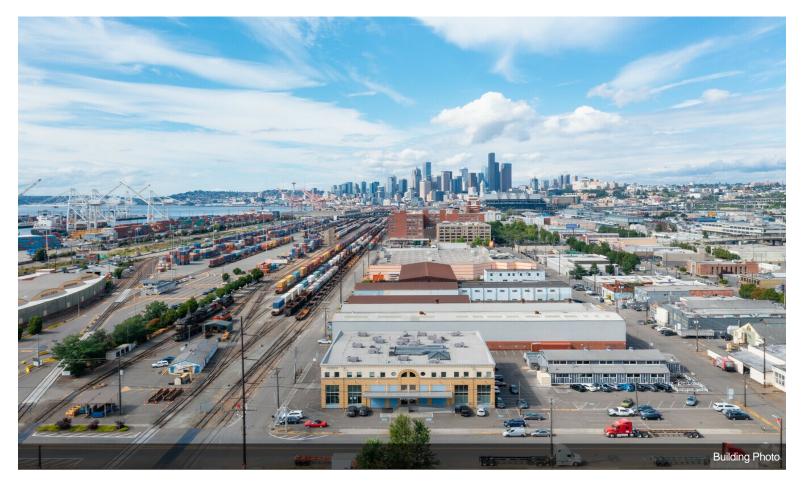

# 66 LP - SODO Commerce Center

66 S Hanford St, Seattle, WA 98134

Darrell Sanders American Life, Inc. 2450 S 6th Ave, Suite 200,Seattle, WA 98134 darrells@americanlifeinc.com (206) 381-1690 Ext: 126

| Rental Rate:            | Upon Request              |
|-------------------------|---------------------------|
| Property Type:          | Flex                      |
| Property Subtype:       | Industrial/Storage/Office |
| Building Class:         | С                         |
| Rentable Building Area: | 36,200 SF                 |
| Year Built:             | 1937                      |
| Rental Rate Mo:         | Upon Request              |

# 66 LP - SODO Commerce Center

**Upon Request** 

Beautiful art deco building in Seattle's Sodo neighborhood. Plenty of parking with great visibility from Hwy 99 and 1st Ave South. Soaring ceiling heights and restored hardwoods make this a great location for a showroom, distribution, or other clean commercial / light industrial use. A PERFECT opportunity for an engineering or other similar firm to relocate, save rent and be close to freeways, light rail, everything! Lots of parking on site....

#### 66 S Hanford St, Seattle, WA 98134

Beautiful art deco building in Seattle's Sodo neighborhood. Plenty of parking with great visibility from Hwy 99 and 1st Ave South. Soaring ceiling heights and restored hardwoods make this a great location for a showroom, distribution, or other clean commercial / light industrial use. A PERFECT opportunity for an engineering or other similar firm to relocate, save rent and be close to freeways, light rail, everything! Lots of parking on site.