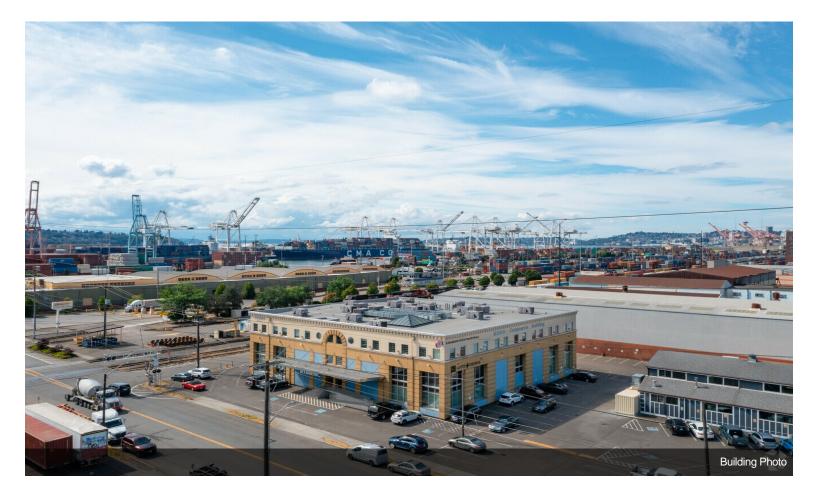

# 66 LP - SODO Commerce Center

66 S Hanford St, Seattle, WA 98134

Darrell Sanders American Life, Inc. 2450 S 6th Ave, Suite 200,Seattle, WA 98134 darrells@americanlifeinc.com (206) 381-1690 Ext: 126

| Rental Rate:            | Upon Request              |
|-------------------------|---------------------------|
| Property Type:          | Flex                      |
| Property Subtype:       | Industrial/Storage/Office |
| Building Class:         | С                         |
| Rentable Building Area: | 36,200 SF                 |
| Year Built:             | 1937                      |
| Rental Rate Mo:         | Upon Request              |

# 66 LP - SODO Commerce Center

**Upon Request** 

Beautiful art deco building in Seattle's Sodo neighborhood. Plenty of parking with great visibility from Hwy 99 and 1st Ave South. Soaring ceiling heights and restored hardwoods make this a great location for a showroom, distribution, or other clean commercial / light industrial use. A PERFECT opportunity for an engineering or other similar firm to relocate, save rent and be close to freeways, light rail, everything! Lots of parking on site....

#### 66 S Hanford St, Seattle, WA 98134

Beautiful art deco building in Seattle's Sodo neighborhood. Plenty of parking with great visibility from Hwy 99 and 1st Ave South. Soaring ceiling heights and restored hardwoods make this a great location for a showroom, distribution, or other clean commercial / light industrial use. A PERFECT opportunity for an engineering or other similar firm to relocate, save rent and be close to freeways, light rail, everything! Lots of parking on site.