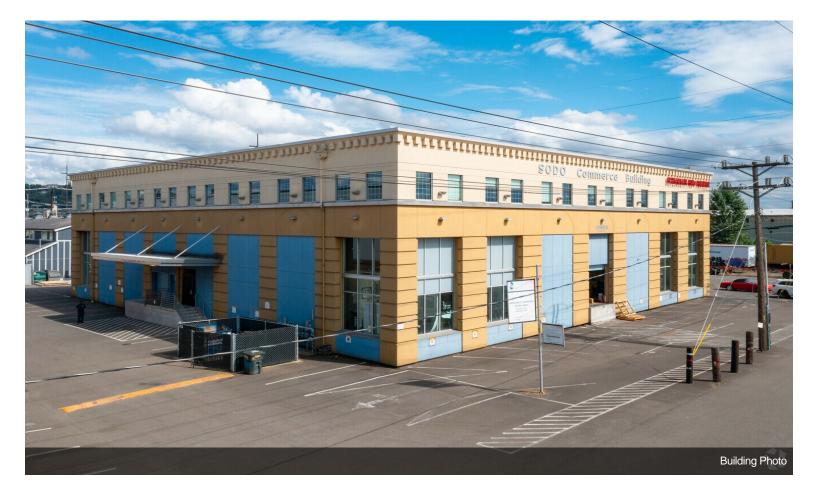

# 66 LP - SODO Commerce Center

66 S Hanford St, Seattle, WA 98134

Darrell Sanders American Life, Inc. 2450 S 6th Ave, Suite 200,Seattle, WA 98134 darrells@americanlifeinc.com (206) 381-1690 Ext: 126

| Rental Rate:            | Upon Request              |
|-------------------------|---------------------------|
| Property Type:          | Flex                      |
| Property Subtype:       | Industrial/Storage/Office |
| Building Class:         | С                         |
| Rentable Building Area: | 36,200 SF                 |
| Year Built:             | 1937                      |
| Rental Rate Mo:         | Upon Request              |

# 66 LP - SODO Commerce Center

**Upon Request** 

Beautiful art deco building in Seattle's Sodo neighborhood. Plenty of parking with great visibility from Hwy 99 and 1st Ave South. Soaring ceiling heights and restored hardwoods make this a great location for a showroom, distribution, or other clean commercial / light industrial use. A PERFECT opportunity for an engineering or other similar firm to relocate, save rent and be close to freeways, light rail, everything! Lots of parking on site....

#### 66 S Hanford St, Seattle, WA 98134

Beautiful art deco building in Seattle's Sodo neighborhood. Plenty of parking with great visibility from Hwy 99 and 1st Ave South. Soaring ceiling heights and restored hardwoods make this a great location for a showroom, distribution, or other clean commercial / light industrial use. A PERFECT opportunity for an engineering or other similar firm to relocate, save rent and be close to freeways, light rail, everything! Lots of parking on site.