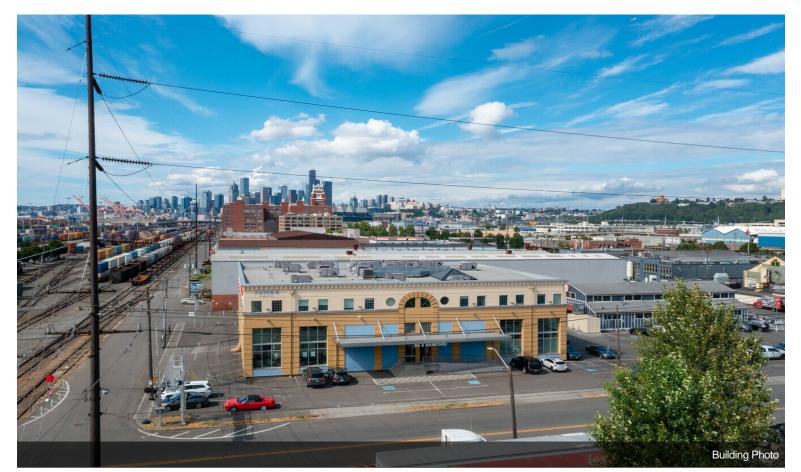

# 66 LP - SODO Commerce Center

66 S Hanford St, Seattle, WA 98134

Darrell Sanders American Life, Inc. 2450 S 6th Ave, Suite 200,Seattle, WA 98134 darrells@americanlifeinc.com (206) 381-1690 Ext: 126

| Rental Rate:            | Upon Request              |
|-------------------------|---------------------------|
| Property Type:          | Flex                      |
| Property Subtype:       | Industrial/Storage/Office |
| Building Class:         | С                         |
| Rentable Building Area: | 36,200 SF                 |
| Year Built:             | 1937                      |
| Rental Rate Mo:         | Upon Request              |

# 66 LP - SODO Commerce Center

**Upon Request** 

Beautiful art deco building in Seattle's Sodo neighborhood. Plenty of parking with great visibility from Hwy 99 and 1st Ave South. Soaring ceiling heights and restored hardwoods make this a great location for a showroom, distribution, or other clean commercial / light industrial use. A PERFECT opportunity for an engineering or other similar firm to relocate, save rent and be close to freeways, light rail, everything! Lots of parking on site....

#### 66 S Hanford St, Seattle, WA 98134

Beautiful art deco building in Seattle's Sodo neighborhood. Plenty of parking with great visibility from Hwy 99 and 1st Ave South. Soaring ceiling heights and restored hardwoods make this a great location for a showroom, distribution, or other clean commercial / light industrial use. A PERFECT opportunity for an engineering or other similar firm to relocate, save rent and be close to freeways, light rail, everything! Lots of parking on site.