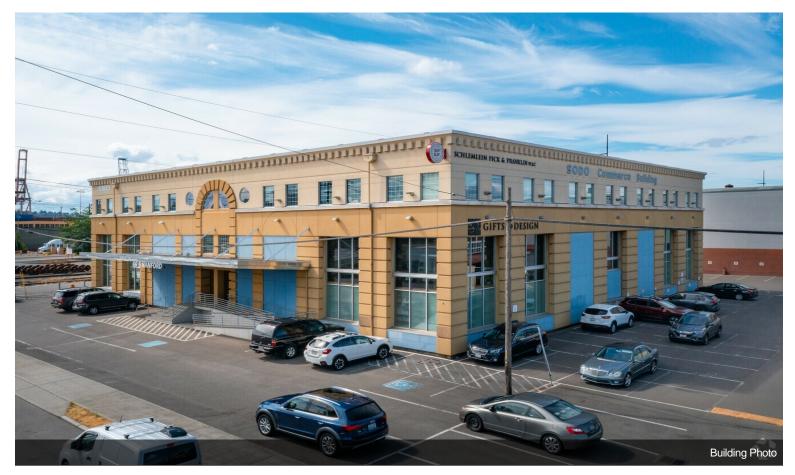

# 66 LP - SODO Commerce Center

66 S Hanford St, Seattle, WA 98134

Darrell Sanders American Life, Inc. 2450 S 6th Ave, Suite 200,Seattle, WA 98134 darrells@americanlifeinc.com (206) 381-1690 Ext: 126

| Rental Rate:            | Upon Request              |
|-------------------------|---------------------------|
| Property Type:          | Flex                      |
| Property Subtype:       | Industrial/Storage/Office |
| Building Class:         | С                         |
| Rentable Building Area: | 36,200 SF                 |
| Year Built:             | 1937                      |
| Rental Rate Mo:         | Upon Request              |

# 66 LP - SODO Commerce Center

**Upon Request** 

Beautiful art deco building in Seattle's Sodo neighborhood. Plenty of parking with great visibility from Hwy 99 and 1st Ave South. Soaring ceiling heights and restored hardwoods make this a great location for a showroom, distribution, or other clean commercial / light industrial use. A PERFECT opportunity for an engineering or other similar firm to relocate, save rent and be close to freeways, light rail, everything! Lots of parking on site....

#### 66 S Hanford St, Seattle, WA 98134

Beautiful art deco building in Seattle's Sodo neighborhood. Plenty of parking with great visibility from Hwy 99 and 1st Ave South. Soaring ceiling heights and restored hardwoods make this a great location for a showroom, distribution, or other clean commercial / light industrial use. A PERFECT opportunity for an engineering or other similar firm to relocate, save rent and be close to freeways, light rail, everything! Lots of parking on site.