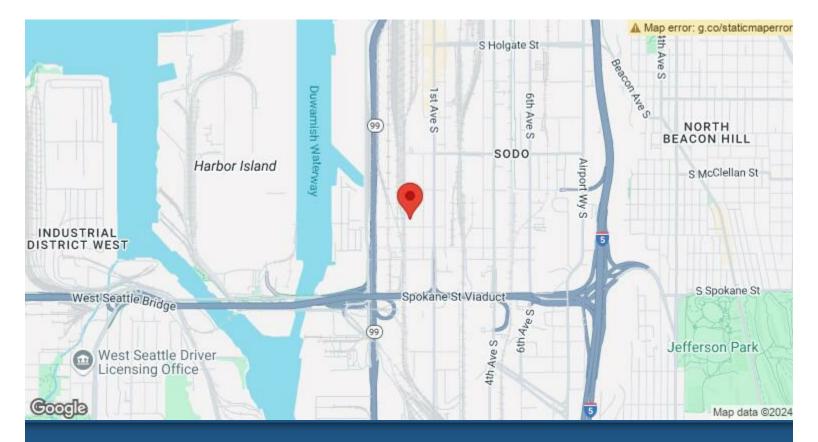

# 66 LP - SODO Commerce Center

66 S Hanford St, Seattle, WA 98134

Darrell Sanders American Life, Inc. 2450 S 6th Ave, Suite 200,Seattle, WA 98134 darrells@americanlifeinc.com (206) 381-1690 Ext: 126

| Rental Rate:            | Upon Request              |
|-------------------------|---------------------------|
| Property Type:          | Flex                      |
| Property Subtype:       | Industrial/Storage/Office |
| Building Class:         | С                         |
| Rentable Building Area: | 36,200 SF                 |
| Year Built:             | 1937                      |
| Rental Rate Mo:         | Upon Request              |