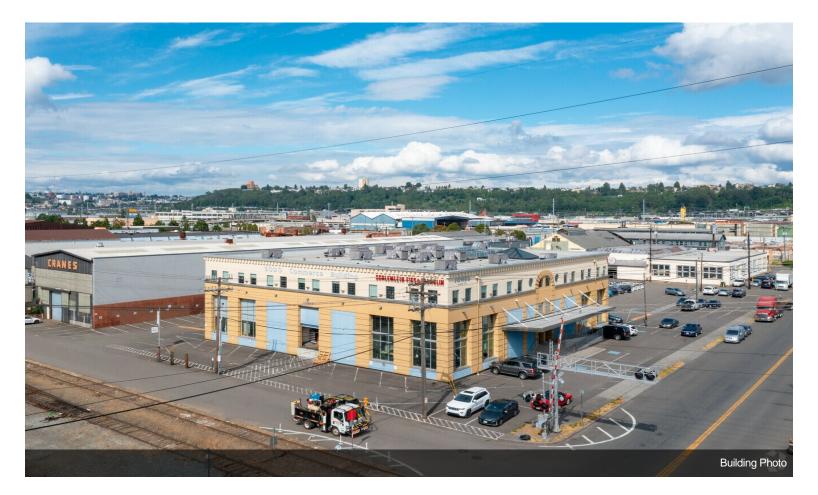

# 66 LP - SODO Commerce Center

66 S Hanford St, Seattle, WA 98134

Darrell Sanders American Life, Inc. 2450 S 6th Ave, Suite 200,Seattle, WA 98134 darrells@americanlifeinc.com (206) 381-1690 Ext: 126

| Rental Rate:            | Upon Request              |
|-------------------------|---------------------------|
| Property Type:          | Flex                      |
| Property Subtype:       | Industrial/Storage/Office |
| Building Class:         | С                         |
| Rentable Building Area: | 36,200 SF                 |
| Year Built:             | 1937                      |
| Rental Rate Mo:         | Upon Request              |

# 66 LP - SODO Commerce Center

**Upon Request** 

Beautiful art deco building in Seattle's Sodo neighborhood. Plenty of parking with great visibility from Hwy 99 and 1st Ave South. Soaring ceiling heights and restored hardwoods make this a great location for a showroom, distribution, or other clean commercial / light industrial use. A PERFECT opportunity for an engineering or other similar firm to relocate, save rent and be close to freeways, light rail, everything! Lots of parking on site....

#### 66 S Hanford St, Seattle, WA 98134

Beautiful art deco building in Seattle's Sodo neighborhood. Plenty of parking with great visibility from Hwy 99 and 1st Ave South. Soaring ceiling heights and restored hardwoods make this a great location for a showroom, distribution, or other clean commercial / light industrial use. A PERFECT opportunity for an engineering or other similar firm to relocate, save rent and be close to freeways, light rail, everything! Lots of parking on site.