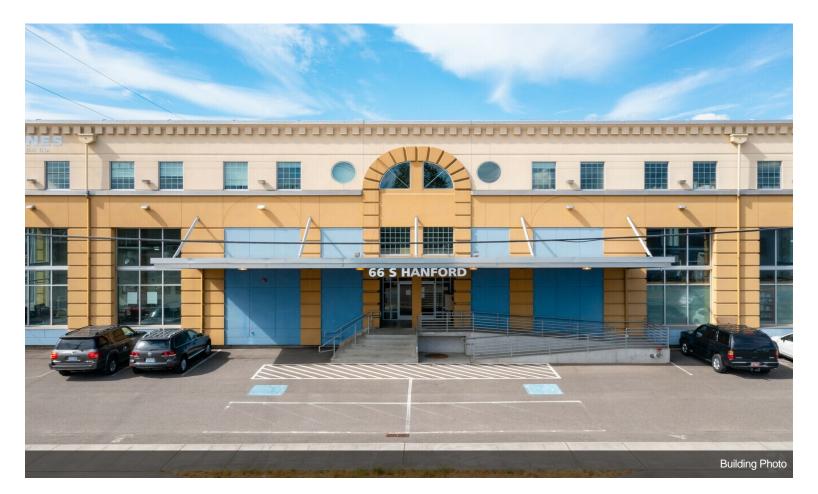

# 66 LP - SODO Commerce Center

66 S Hanford St, Seattle, WA 98134

Darrell Sanders American Life, Inc. 2450 S 6th Ave, Suite 200,Seattle, WA 98134 darrells@americanlifeinc.com (206) 381-1690 Ext: 126

| Rental Rate:            | Upon Request              |
|-------------------------|---------------------------|
| Property Type:          | Flex                      |
| Property Subtype:       | Industrial/Storage/Office |
| Building Class:         | С                         |
| Rentable Building Area: | 36,200 SF                 |
| Year Built:             | 1937                      |
| Rental Rate Mo:         | Upon Request              |

# 66 LP - SODO Commerce Center

**Upon Request** 

Beautiful art deco building in Seattle's Sodo neighborhood. Plenty of parking with great visibility from Hwy 99 and 1st Ave South. Soaring ceiling heights and restored hardwoods make this a great location for a showroom, distribution, or other clean commercial / light industrial use. A PERFECT opportunity for an engineering or other similar firm to relocate, save rent and be close to freeways, light rail, everything! Lots of parking on site....

#### 66 S Hanford St, Seattle, WA 98134

Beautiful art deco building in Seattle's Sodo neighborhood. Plenty of parking with great visibility from Hwy 99 and 1st Ave South. Soaring ceiling heights and restored hardwoods make this a great location for a showroom, distribution, or other clean commercial / light industrial use. A PERFECT opportunity for an engineering or other similar firm to relocate, save rent and be close to freeways, light rail, everything! Lots of parking on site.