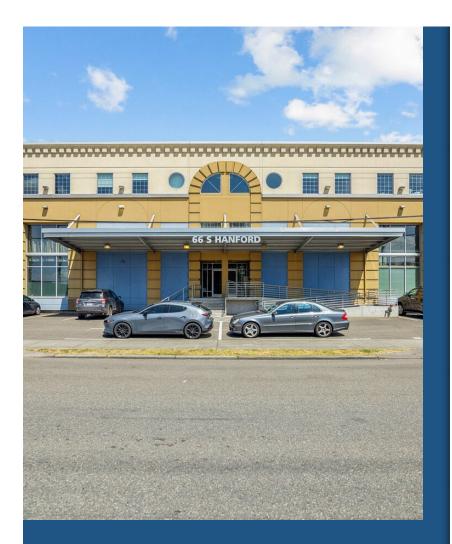

# 66 LP - SODO Commerce Center

66 S Hanford St, Seattle, WA 98134

Darrell Sanders American Life, Inc. 2450 S 6th Ave, Suite 200,Seattle, WA 98134 darrells@americanlifeinc.com (206) 381-1690 Ext: 126

| Rental Rate:            | Upon Request              |
|-------------------------|---------------------------|
| Property Type:          | Flex                      |
| Property Subtype:       | Industrial/Storage/Office |
| Building Class:         | С                         |
| Rentable Building Area: | 36,200 SF                 |
| Year Built:             | 1937                      |
| Rental Rate Mo:         | Upon Request              |

# 66 LP - SODO Commerce Center

**Upon Request** 

Beautiful art deco building in Seattle's Sodo neighborhood. Plenty of parking with great visibility from Hwy 99 and 1st Ave South. Soaring ceiling heights and restored hardwoods make this a great location for a showroom, distribution, or other clean commercial / light industrial use. A PERFECT opportunity for an engineering or other similar firm to relocate, save rent and be close to freeways, light rail, everything! Lots of parking on site....

#### 66 S Hanford St, Seattle, WA 98134

Beautiful art deco building in Seattle's Sodo neighborhood. Plenty of parking with great visibility from Hwy 99 and 1st Ave South. Soaring ceiling heights and restored hardwoods make this a great location for a showroom, distribution, or other clean commercial / light industrial use. A PERFECT opportunity for an engineering or other similar firm to relocate, save rent and be close to freeways, light rail, everything! Lots of parking on site.