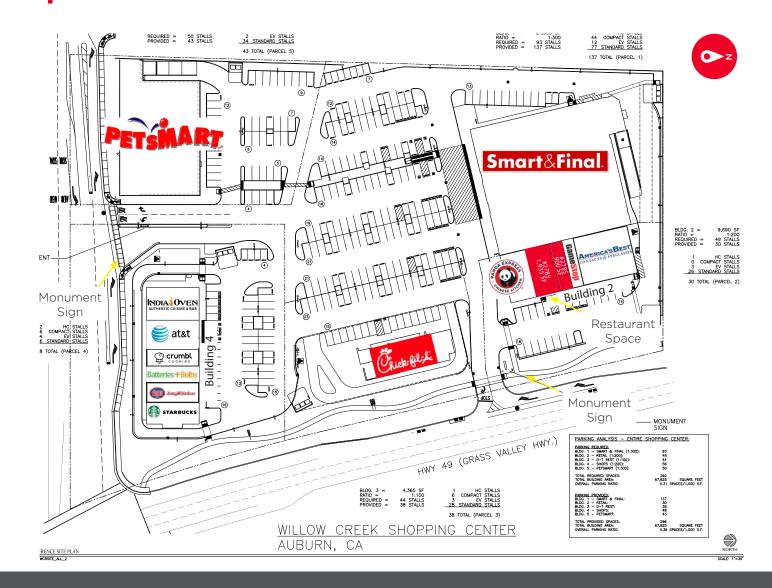

**SITE PLAN** 

#### **Building 4**

| 11825       | India Oven     | 2,630 SF |
|-------------|----------------|----------|
| 11835,11845 | AT&T           | 2,405 SF |
| 11855       | Crumbl Cookies | 1,300 SF |
| 11865       | Batteries Plus | 1,300 SF |
| 11875       | Jersey Mike's  | 1,454 SF |
| 11885       | Starbucks      | 2,021 SF |

#### **Building 2**

| 2803,2807,<br>2811 | America's Best<br>Eyewear | 4,005 SF |
|--------------------|---------------------------|----------|
| 2799               | GameStop                  | 900 SF   |
| 2795               | Available                 | 900 SF   |
| 2785               | Available                 | 1,935 SF |
| 2775               | Panda Express             | 1,950 SF |