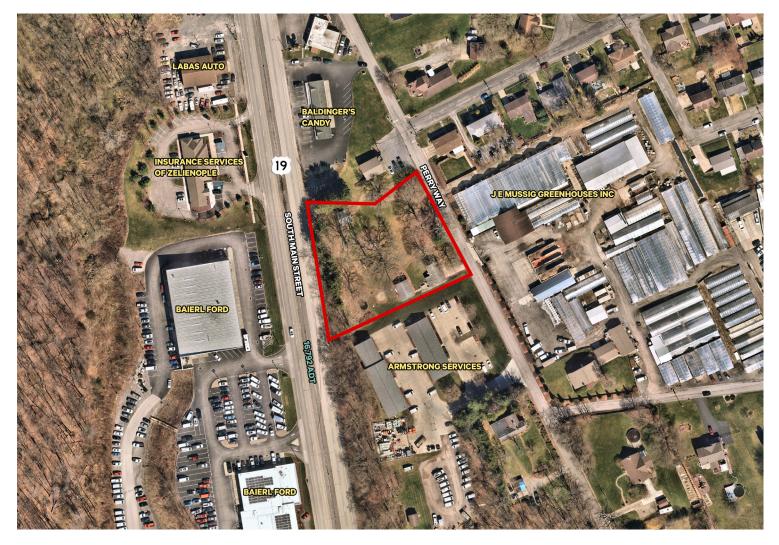

## **Property Overview**

- + 1.64 acre development site located on Route 19/Perry Hwy just south of Downtown Zelienople
- + Frontage on Route 19/Perry Hwy. and Old Perry Hwy
- + Located directly across from Baierl Ford
- + Zoned C-3: Many permitted uses including banks, daycare centers, general retail, minor automotive repair and sales, restaurants, hotels and service stations
- + Excellent visibility and strong traffic count

- + 16,792 average daily traffic count
- + All utilities to the property

| 2023 Demographics        | One Mile | Three Miles | Five Miles |
|--------------------------|----------|-------------|------------|
| Total Population         | 4,201    | 10,712      | 27,015     |
| Daytime Population       | 7,055    | 13,219      | 25,324     |
| Average Household Income | \$94,295 | \$107,603   | \$131,812  |
| Households               | 2,141    | 4,722       | 10,941     |