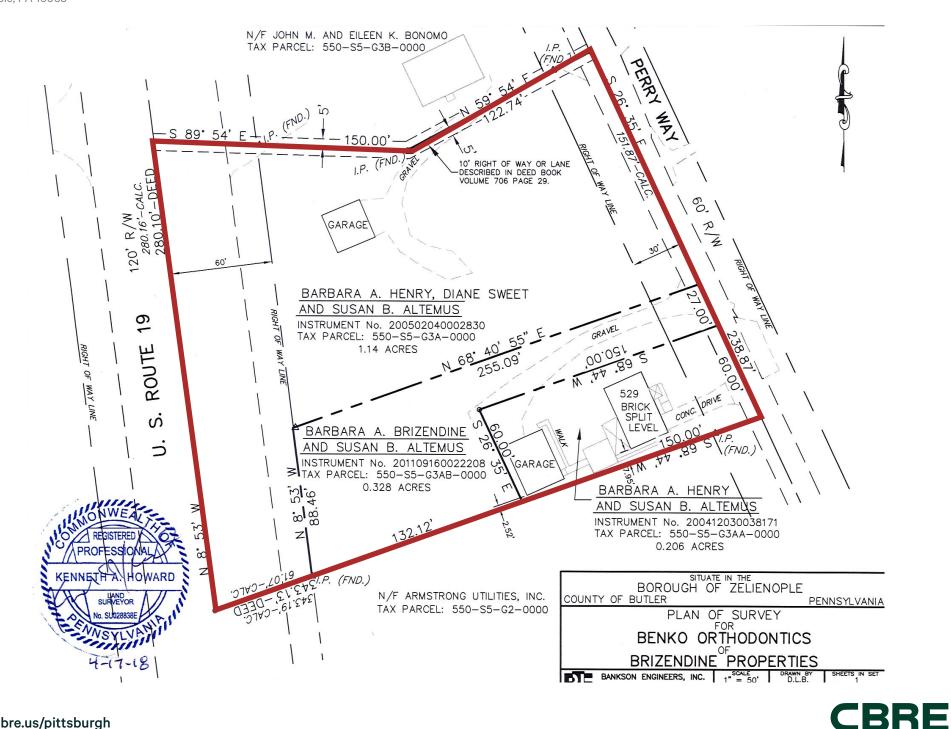

## **Property Overview**

- + 1.64 acre development site located on Route 19/Perry Hwy just south of Downtown Zelienople
- + Frontage on Route 19/Perry Hwy. and Old Perry Hwy
- + Located directly across from Baierl Ford
- + Zoned C-3: Many permitted uses including banks, daycare centers, general retail, minor automotive repair and sales, restaurants, hotels and service stations
- + Excellent visibility and strong traffic count

- + 16,792 average daily traffic count
- + All utilities to the property

| 2023 Demographics        | One Mile | Three Miles | Five Miles |
|--------------------------|----------|-------------|------------|
| Total Population         | 4,201    | 10,712      | 27,015     |
| Daytime Population       | 7,055    | 13,219      | 25,324     |
| Average Household Income | \$94,295 | \$107,603   | \$131,812  |
| Households               | 2,141    | 4,722       | 10,941     |