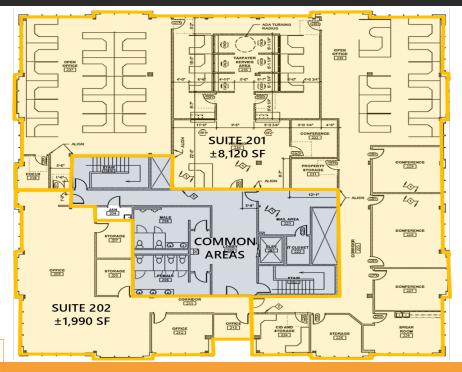

|  |
| Asking Price                                   | \$2,230,000                                                                                                                                                                                                                                                                                                                  |  |



**Wes Tuttle** 

President/ Broker-In-Charge
Direct: 803-992-6017 | Wes@tuttleco.com



775 Addison Avenue, Rock Hill, South Carolina 29730

#### **FLOOR PLANS**

### First Floor - Floor Plan



#### Second Floor - Floor Plan





#### **Wes Tuttle**

President/ Broker-In-Charge
Direct: 803-992-6017 | Wes@tuttleco.com



775 Addison Avenue, Rock Hill, South Carolina 29730

### **LOCATION AERIAL**



**Wes Tuttle** 

President/ Broker-In-Charge

Direct: 803-992-6017 | Wes@tuttleco.com

300 Technology Center Way, Suite 410 | Rock Hill, South Carolina 29730 | 803-366-1158 | tuttleco.com