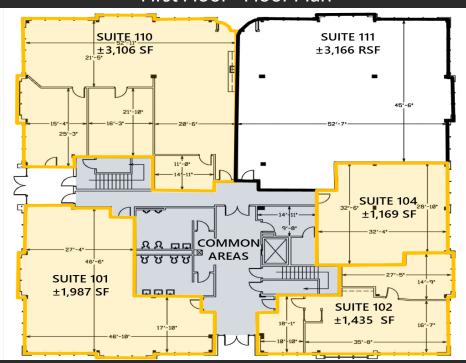

|  |
| Asking Price                                   | \$2,230,000                                                                                                                                                                                                                                                                                                                  |  |



**Wes Tuttle** 

President/ Broker-In-Charge
Direct: 803-992-6017 | Wes@tuttleco.com



775 Addison Avenue, Rock Hill, South Carolina 29730

#### **FLOOR PLANS**

### First Floor - Floor Plan



#### Second Floor - Floor Plan





#### **Wes Tuttle**

President/ Broker-In-Charge
Direct: 803-992-6017 | Wes@tuttleco.com



775 Addison Avenue, Rock Hill, South Carolina 29730

### **LOCATION AERIAL**



**Wes Tuttle** 

President/ Broker-In-Charge

Direct: 803-992-6017 | Wes@tuttleco.com

300 Technology Center Way, Suite 410 | Rock Hill, South Carolina 29730 | 803-366-1158 | tuttleco.com