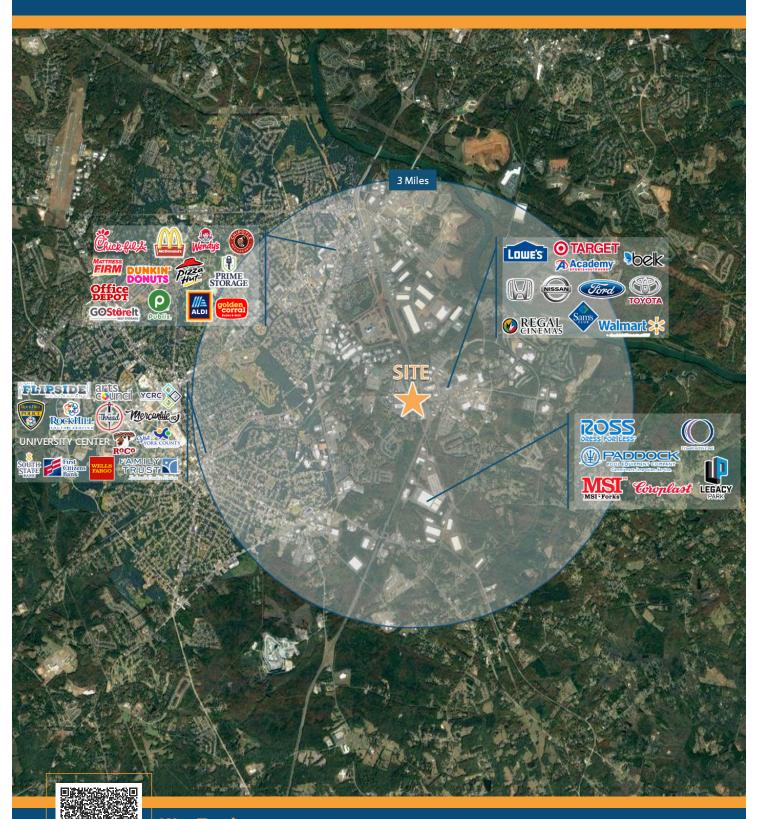

### **LOCATION AERIAL**

**Wes Tuttle** 

President/ Broker-In-Charge

Direct: 803-992-6017 | Wes@tuttleco.com

300 Technology Center Way, Suite 410 | Rock Hill, South Carolina 29730 | 803-366-1158 | tuttleco.com