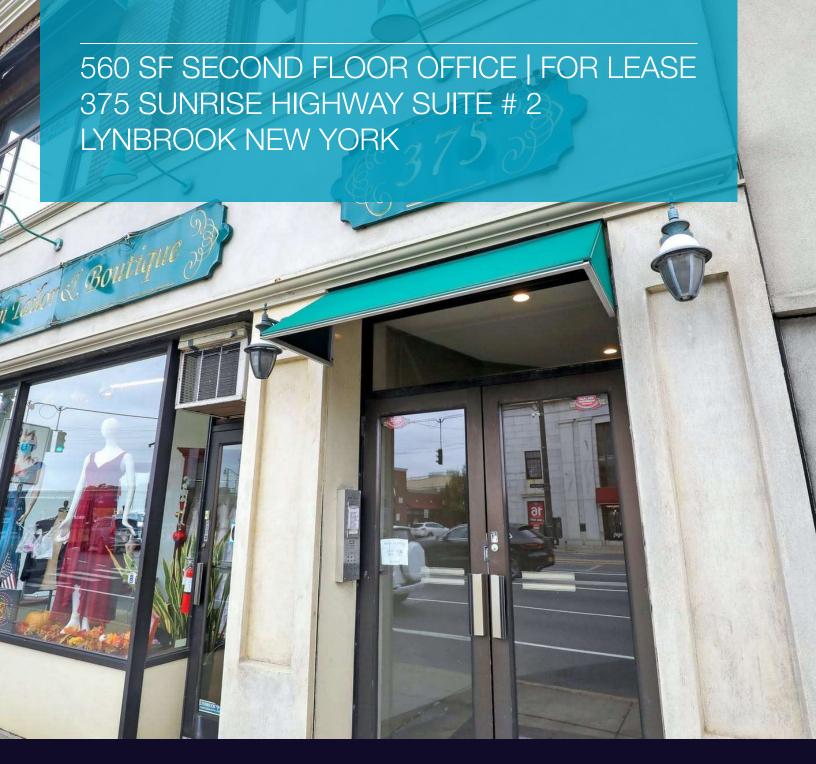

## **560 SF OFFICE FOR LEASE**

## 375 SUNRISE HIGHWAY STE. 1 | LYNBROOK, NY

| Offering Summ | arv |
|---------------|-----|
| Onoming Cummi |     |

| Lease Rate:   | \$1,650.00/month |
|---------------|------------------|
| Available SF: | 560 SF           |
| Floor:        | Second           |
| Heat/HVAC:    | GAS              |

### **Property Overview**

Prime Office Space in Fantastic Location! Renovated 560sf office situated on 2nd floor of walk-up building, perfect for small business owners, entrepreneurs, and professional service providers. This quiet, versatile office includes 2 separate offices and a waiting room that can also serve as a 3rd office or employee area. Storage space for office supplies and equipment. A shared conference room on the same floor is available for use. 24/7 access. Central air. Tenant pays electric, while landlord covers heat. Includes 1 designated parking spot. Just one block from the LIRR and municipal parking.