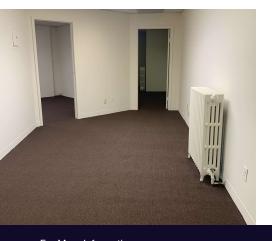

## **Property Photos**

### **Property Overview**

Prime Office Space in Fantastic Location! Renovated 560sf office situated on 2nd floor of walk-up building, perfect for small business owners, entrepreneurs, and professional service providers. This quiet, versatile office includes 2 separate offices and a waiting room that can also serve as a 3rd office or employee area. Storage space for office supplies and equipment. A shared conference room on the same floor is available for use. 24/7 access. Central air. Tenant pays electric, while landlord covers heat. Includes 1 designated parking spot. Just one block from the LIRR and municipal parking.