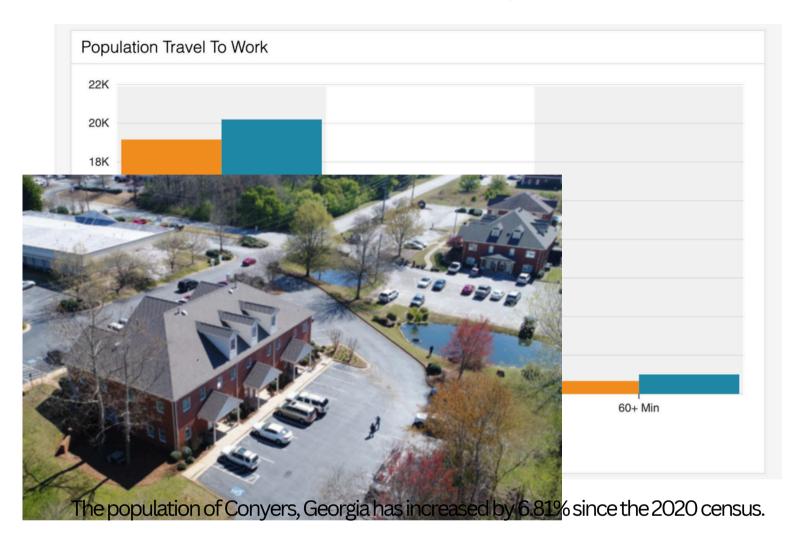

## THE CONYERS ADVANTAGE

889 COMMERCE DR SW CONYERS, GA 30094

## **DEMOGRAPHICS**

**2023 Total Population** 16,443 85,205 **Median Household Inc** \$65,378 \$78.163

100+ restaurants, retail, and banks within 5 miles