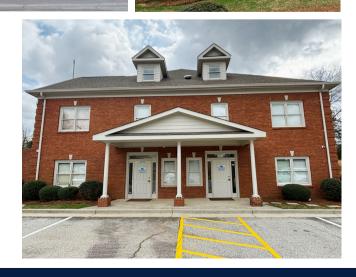

## **OWNER/USER OR** INVESTMENT OPPORTUNIT SUBURBAN 2-STAR OFFICE BUILDING

Location: Situated in a thriving suburban area, this 3-story office building boasts convenience and accessibility, making it an ideal location for businesses seeking prime office space just outside the city of Atlanta, GA.

- Total Space: 11,200+/- square feet
- Typical Floor Size: 4,200 square feet
- 1.02 Acres
- No HOA
- Constructed in 1993

• Value-Add Potential: Investors can utilize a portion of the building while leasing out the remaining space for enhanced profitability. The current tenant occupies 1 floor under month-to-month leases express and willingness to continue their tenancy.