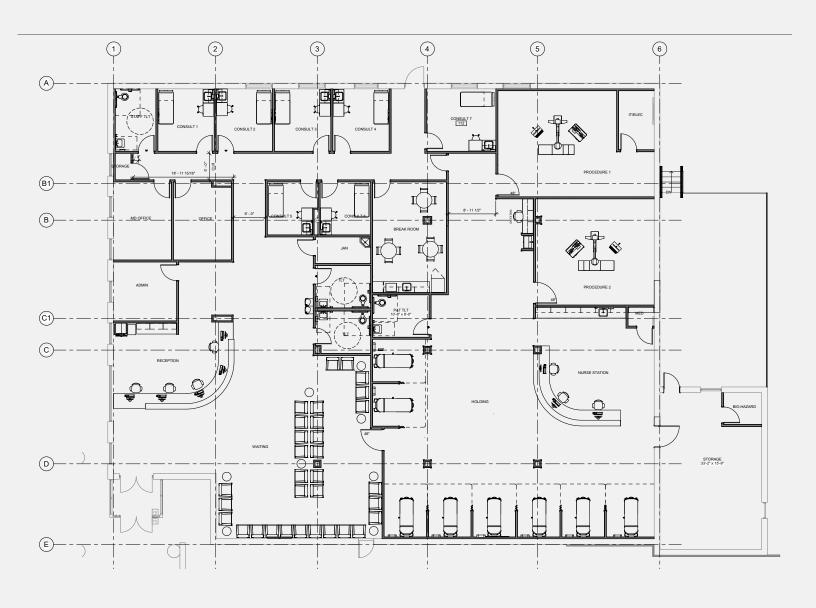

#### PROPERTY HIGHLIGHTS

- 9,454 Surgical Center/Medical use For Lease
- ▶ 1.05 Acre lot
- Fully remodeled in 2021 (including HVAC and Roof)
- ▶ 50 +/- Parking Spaces
- 7 Private Exam Rooms with Sinks
- 3 Private Offices
- Large Waiting/Receptionist Room
- 2 Surgical rooms, and outpatient Pre/Post Op area