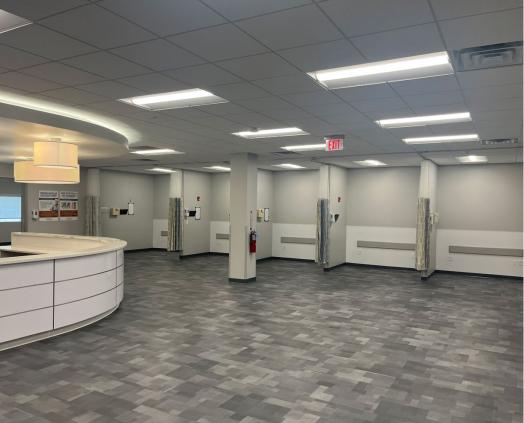

#### PROPERTY HIGHLIGHTS

- 9,454 Surgical Center/Medical use For Lease
- ▶ 1.05 Acre lot
- Fully remodeled in 2021 (including HVAC and Roof)
- ▶ 50 +/- Parking Spaces
- 7 Private Exam Rooms with Sinks
- 3 Private Offices
- Large Waiting/Receptionist Room
- 2 Surgical rooms, and outpatient Pre/Post Op area