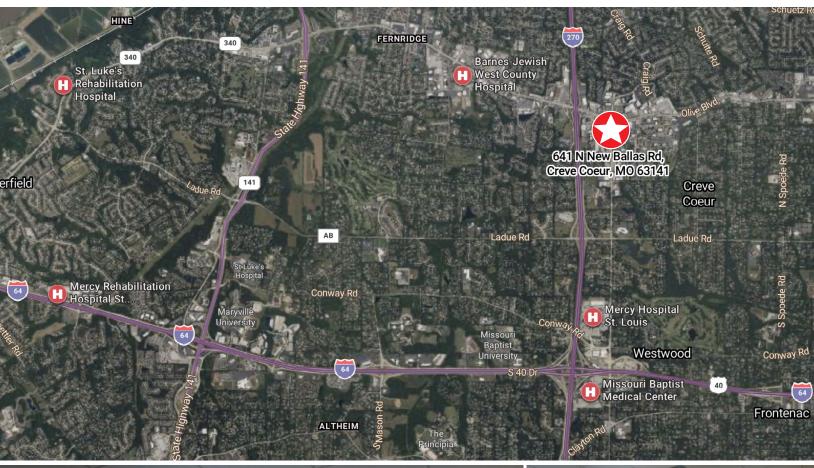

- Property is located 2.2 miles from Mercy Hospital St. Louis, and 2.5 miles from Missouri Baptist BJC Medical Center.
- Convenient access to Olive Blvd, and Highway 270
- For Lease: \$30.00 PSF, NNN