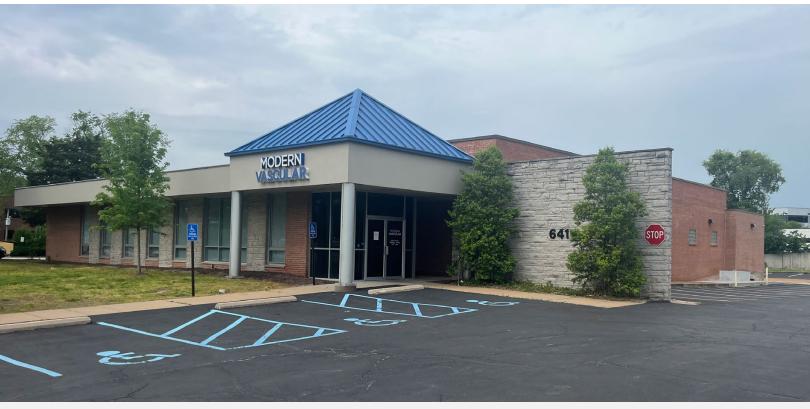

### SURGICAL CENTER/MEDICAL USE FOR LEASE

641 N NEW BALLAS, CREVE COEUR, MO

#### PROPERTY HIGHLIGHTS

- 9,454 Surgical Center/Medical use For Lease
- ▶ 1.05 Acre lot
- Fully remodeled in 2021 (including HVAC and Roof)
- ▶ 50 +/- Parking Spaces
- 7 Private Exam Rooms with Sinks
- 3 Private Offices
- Large Waiting/Receptionist Room
- 2 Surgical rooms, and outpatient Pre/Post Op area