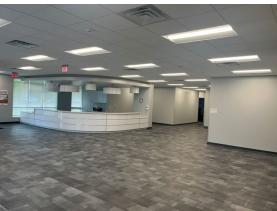

#### PROPERTY HIGHLIGHTS

- 9,454 Surgical Center/Medical use For Lease
- ▶ 1.05 Acre lot
- Fully remodeled in 2021 (including HVAC and Roof)
- ▶ 50 +/- Parking Spaces
- 7 Private Exam Rooms with Sinks
- 3 Private Offices
- Large Waiting/Receptionist Room
- 2 Surgical rooms, and outpatient Pre/Post Op area