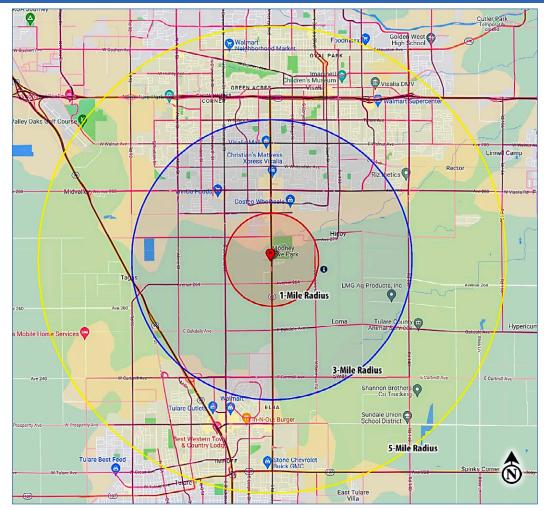

**Available Land:** 1.42± acres total

**APN:** 122-480-001-000

**Purchase Price:** \$1,349,000

| 2023 Demographics: | 1 Mile   | 3 Miles   | <u> 5 Miles</u> |
|--------------------|----------|-----------|-----------------|
| Total Population:  | 1,943    | 42,827    | 143,877         |
| Total Households:  | 682      | 14,789    | 48,140          |
| Avg. HH Income:    | \$87,862 | \$101,181 | \$95,736        |
| Total Daytime Pop: | 2,338    | 46,392    | 174,616         |