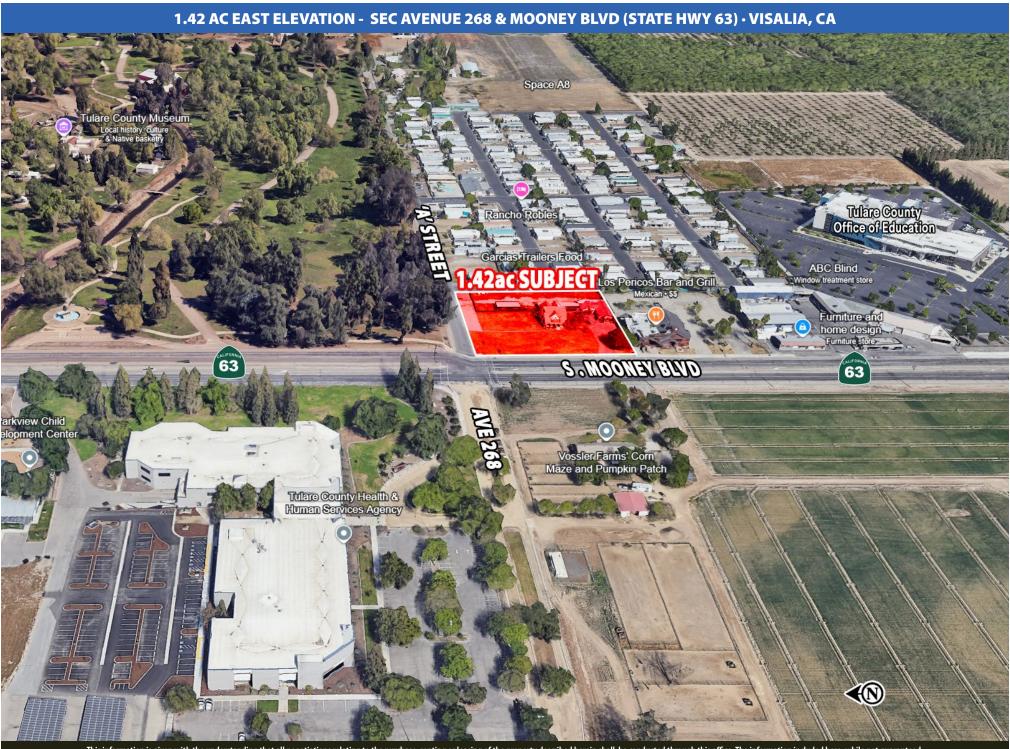

#### **Property Description:**

The subject property is located a the signalized intersection of Mooney Boulevard and Avenue 268. This 1.42 acres of land is zoned Mixed Use Commercial and allows for the use of a Service Station with a Conditional Use Permit.

### **Property Highlights:**

The property is strategically located along Mooney Boulevard which serves as a commuter route between the cities of Tulare and Visalia. Traffic counts at this intersection are 24,135 vehicles per day.