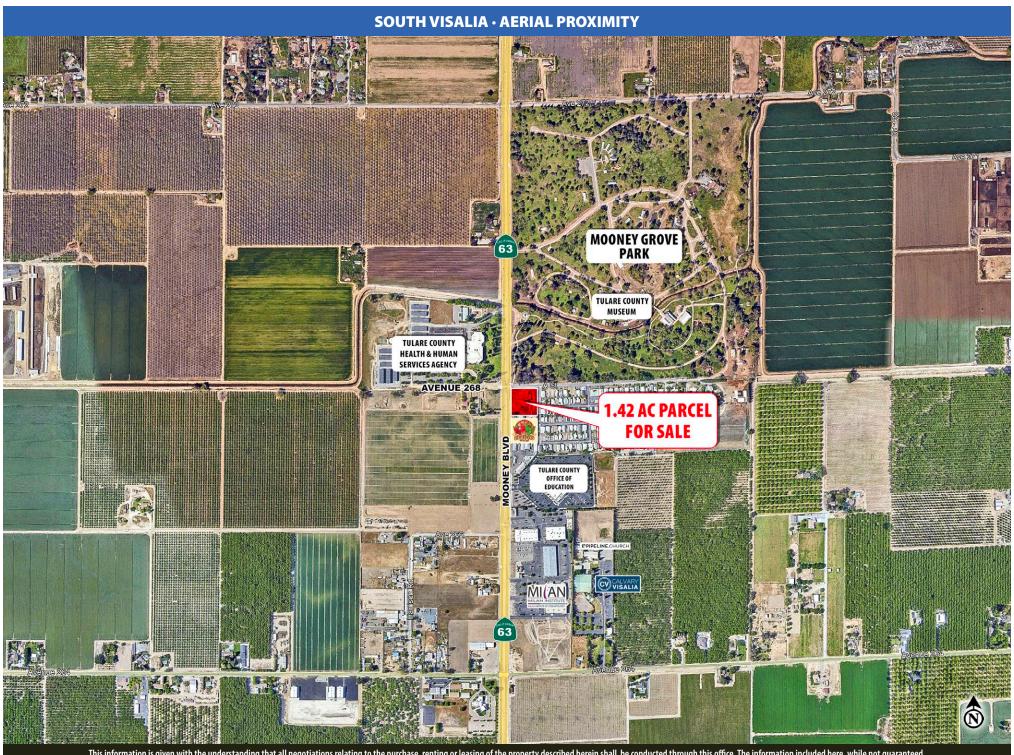

#### **Property Description:**

The subject property is located a the signalized intersection of Mooney Boulevard and Avenue 268. This 1.42 acres of land is zoned Mixed Use Commercial and allows for the use of a Service Station with a Conditional Use Permit.

### **Property Highlights:**

The property is strategically located along Mooney Boulevard which serves as a commuter route between the cities of Tulare and Visalia. Traffic counts at this intersection are 24,135 vehicles per day.