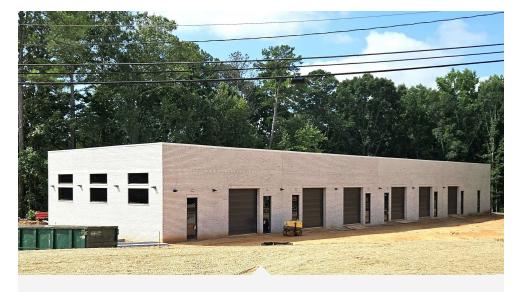

For sale are 6 newly constructed warehouse condominium units. Unit A has 2,000 SF. Units B, C, D, and E have 1,250 SF. Unit F has 2,500 SF. Each unit is delivered with a 200 amp electrical panel, fixtured restroom, insulation, 3 sheetrock walls, perimeter outlets, LED lighting and 8'x 10' at grade roll up door. The 16' to 19'10" ceiling height can accommodate a future 9' high mezzanine in up to 30% of the space. The one acre site is zoned highway service business in the city of Sugar Hill.

The location off Nelson Brogdon Boulevard is one block from Peachtree Industrial Boulevard, and minutes to Buford Highway and I-985.

- For sale 6 new warehouse condos 1,250 SF, 2,000 SF and 2,500 SF
- 200 amp service, fixtured restroom, insulation, 3 sheetrock walls,
- Perimeter outlets, LED lighting and 8'x 10' at grade roll up door
- 16' to 19'10" ceiling height allows for a future mezzanine
- 1 acre site highway service business
- Located one block from Peachtree Industrial Blvd and minutes to Buford Hwy and I-985