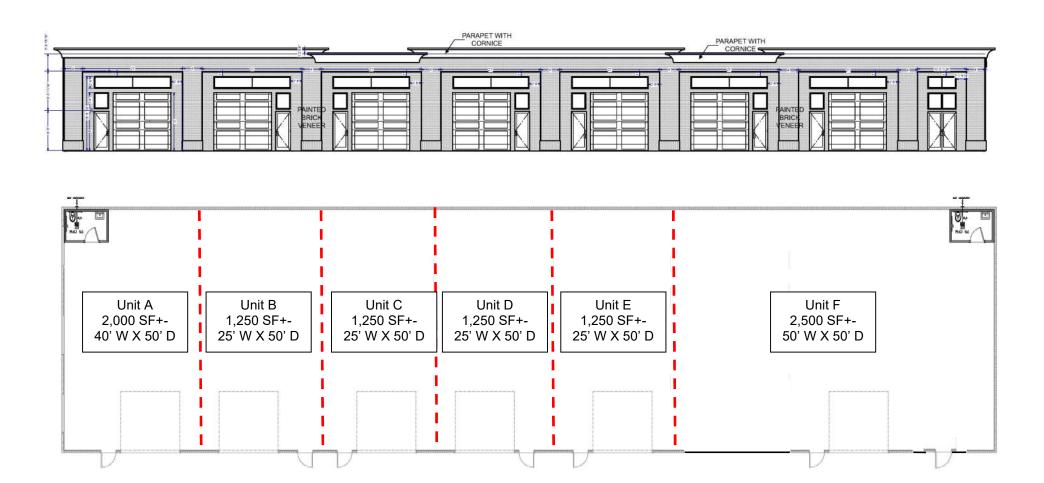

For sale are 6 newly constructed warehouse condominium units. Unit A has 2,000 SF. Units B, C, D, and E have 1,250 SF. Unit F has 2,500 SF. Each unit is delivered with a 200 amp electrical panel, fixtured restroom, insulation, 3 sheetrock walls, perimeter outlets, LED lighting and 8'x 10' at grade roll up door. The 16' to 19'10" ceiling height can accommodate a future 9' high mezzanine in up to 30% of the space. The one acre site is zoned highway service business in the city of Sugar Hill.

#### FLOOR PLAN

MATTHEW LEVIN, CCIM