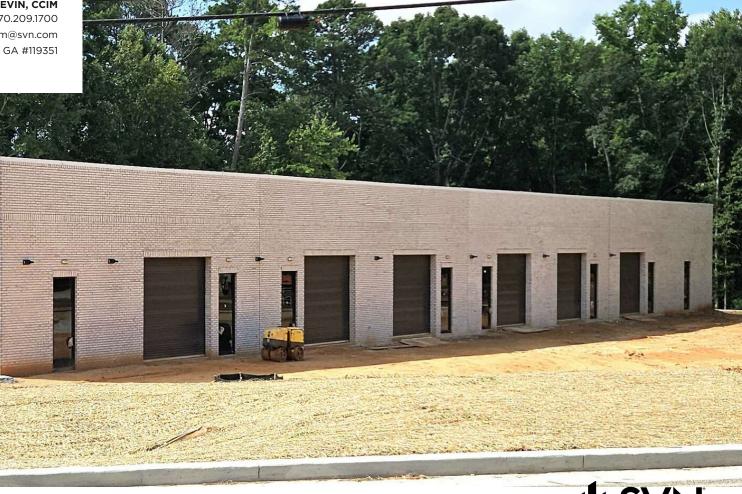

For sale are 6 newly constructed warehouse condominium units. Unit A has 2,000 SF. Units B, C, D, and E have 1,250 SF. Unit F has 2,500 SF. Each unit is delivered with a 200 amp electrical panel, fixtured restroom, insulation, 3 sheetrock walls, perimeter outlets, LED lighting and 8'x 10' at grade roll up door. The 16' to 19'10" ceiling height can accommodate a future 9' high mezzanine in up to 30% of the space. The one acre site is zoned highway service business in the city of Sugar Hill.

The location off Nelson Brogdon Boulevard is one block from Peachtree Industrial Boulevard, and minutes to Buford Highway and I-985.

- For sale 6 new warehouse condos 1,250 SF, 2,000 SF and 2,500 SF
- 200 amp service, fixtured restroom, insulation, 3 sheetrock walls,
- Perimeter outlets, LED lighting and 8'x 10' at grade roll up door
- 16' to 19'10" ceiling height allows for a future mezzanine
- 1 acre site highway service business
- Located one block from Peachtree Industrial Blvd and minutes to Buford Hwy and I-985